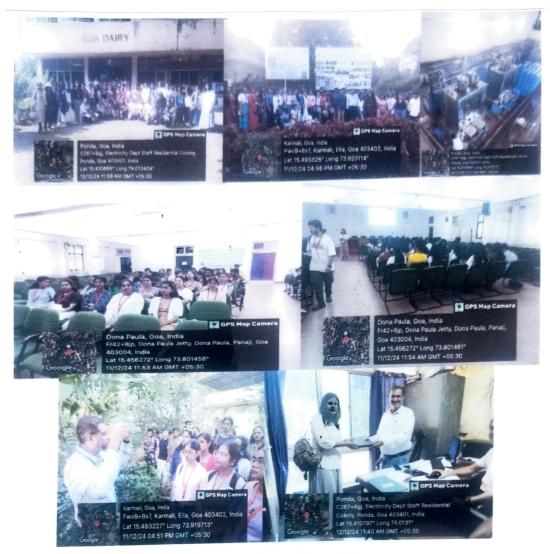

#### Day 2: Donapola Viewpoint, National Institute of Oceanography, and ICAR Goa

On 11th December, the group focused on exploring key scientific and research-oriented locations:

1. Donapola Viewpoint: The day began with a visit to the Donapola Viewpoint, where the students admired breathtaking panoramic views of the surrounding landscape. a perfect spot to begin the day's explorations.

National Institute of Oceanography (NIO), Goa: The students visited the prestigious NIO, one of India's leading research institutions in oceanography. The faculty members provided an insightful tour of the facilities, showcasing cutting-edge research in marine biology, biotechnology, and oceanographic studies. Students learned about the various projects and the role of oceanography in biotechnology applications.

3. ICAR Goa (Indian Council of Agricultural Research): The visit to ICAR Goa allowed students to explore the advanced research being carried out in agriculture. scientists science. The environmental microbiological techniques are being applied to improve agricultural practices and

# Day 3: Goa Milk Dairy, Mangeshi Temple, and Old Goa Church

On 12th December, the students visited institutions related to dairy production, ancient temples, and historic churches:

1. Goa Milk Dairy: The group visited Goa Milk Dairy, where they learned about dairy farming, milk processing, and the application of microbiological techniques in dairy product quality control. The students were introduced to the role of biotechnology in improving milk yield and product quality.

M.S.Ramaiah College of Arts, Science & Commerce-Autonomous
MSRIT POST, MSR Nagar

Bengaluru - 560 054

Photo gallery of the visit

18/12/2h.

M.S.Ramaiah College of Arts, Science & Commerce-Autonomous
MSRIT POST, MSR Nagar
Bengaluru - 560 054