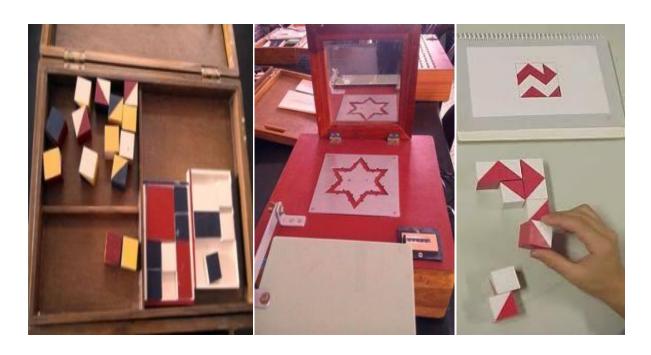

## Psychology Lab

The psychology laboratory is used effectively for teaching and enlightening the students, by offering hands-on experience in conducting research experiments related to the field of psychology. The lab is well equipped with materials used for performing experiments; paper-pencil tests such as memory tests, intelligence tests, personality tests, to mention a few. These tools and apparatuses enable students to conduct experiments on human participants.

This lab was established in the year 2010 and the faculties incharge work with an objective of nurturing aspiring psychologists with knowledge related to various disciplines, i.e., Clinical Psychology, Child Psychology, Industrial Psychology, Cognition, and other frontier fields of Applied Psychology. Students are also taught to understand Psychological concepts by participating in on-field projects and visiting psychiatric clinics.