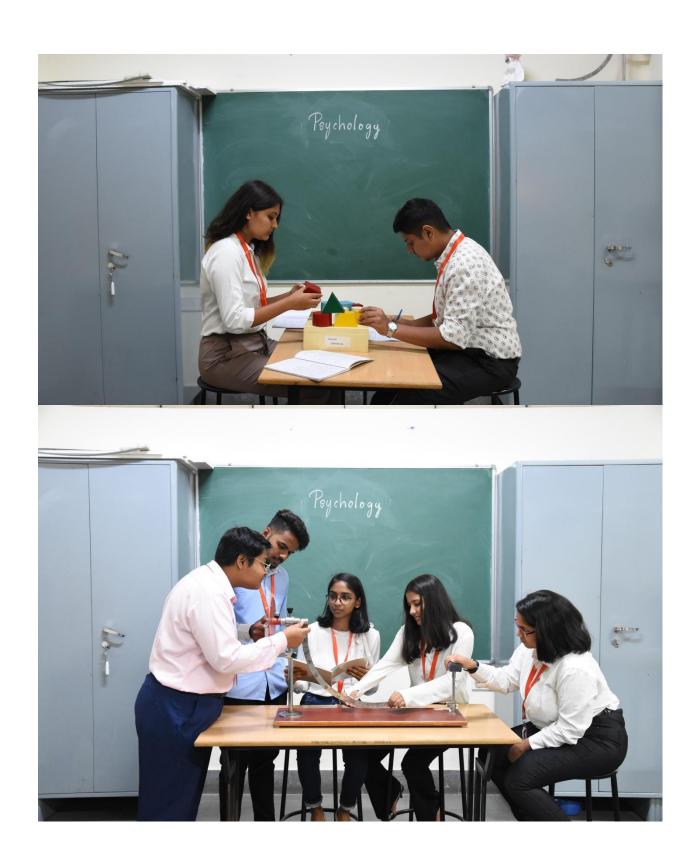

## Psychology Lab

The psychology laboratory is used effectively for teaching and enlightening the students, by offering hands-on experience in conducting research experiments related to the field of psychology. The lab is well equipped with materials used for performing experiments; paper-pencil tests such as memory tests, intelligence tests, personality tests, to mention a few. These tools and apparatuses enable students to conduct experiments on human participants.

This lab was established in the year 2010 and the faculties incharge work with an objective of nurturing aspiring psychologists with knowledge related to various disciplines, i.e., Clinical Psychology, Child Psychology, Industrial Psychology, Cognition, and other frontier fields of Applied Psychology. Students are also taught to understand Psychological concepts by participating in on-field projects and visiting psychiatric clinics.