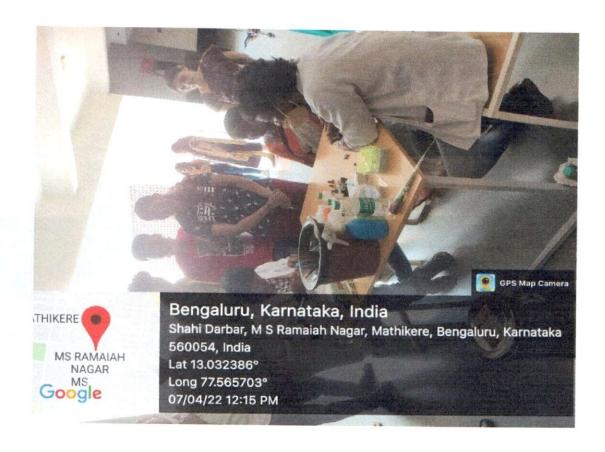

# Report on Health Checkup Camp

Department of Chemistry/Biochemistry in association with NSS & YRC arranged a health checkup camp on 7<sup>th</sup> April 2022 on occasion of world Health Day. The health checkup was collaborated with NSS&YRC in association with Kempegowda medical services Trust (Millennium Blood Bank) the health check camp was open for all students, faculty and Non-Teaching staff, and was arranged in 5<sup>th</sup> level of M S Ramaiah College of Arts Science and Commerce Degree college.

In the Health Checkup camp following Checkup was done

- Blood Sugar
- Blood Grouping
- BMI

Blood Pressure

E principal.msrcasc@gmail.com W www.msrcasc.edu.in

MSRIT Post, MSR Nanc

of Arts 91 80 2360 6905

www.msrcasi

Above all basic parameter was covered in Health Checkup Camp. After checkup necessary advice and prescription was given accordingly to who all participated in the camp. It was a very much helpful session for participants.