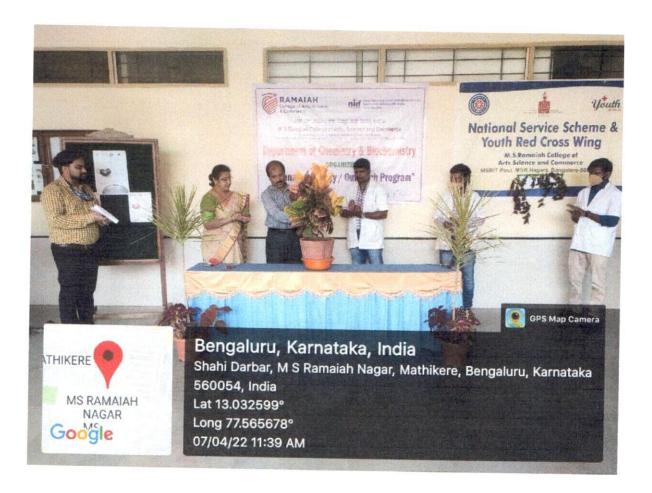

# Report on Health Checkup Camp

Department of Chemistry/Biochemistry in association with NSS & YRC arranged a health checkup camp on 7<sup>th</sup> April 2022 on occasion of world Health Day. The health checkup was collaborated with NSS&YRC in association with Kempegowda medical services Trust (Millennium Blood Bank) the health check camp was open for all students, faculty and Non-Teaching staff, and was arranged in 5<sup>th</sup> level of M S Ramaiah College of Arts Science and Commerce Degree college.

The event was inaugurated by Principal Dr.A Nagarathna by watering the plants, followed by HODs of various department of M S Ramaiah College of Arts science and Commerce.

Each year for this date, a theme is chosen that highlights an area of priority concern for WHO. In the face of the current pandemic, a polluted planet, and an increasing incidence of diseases, the theme for World Health Day 2022 is **Our Planet, Our Health**. This call from PAHO, the WHO, and partners, presents a unique opportunity for a green and healthy recovery from the COVID-19 pandemic, that puts the health of individuals and the planet at the center of actions and fosters a movement to create societies focused on well-being.

Keeping the World Health Day 2022 theme of **Our Planet**, **Our Health**, Department of Chemistry/Biochemistry of M S Ramaiah College Of Arts Science and Commerce organized a Health Checkup camp for students, Faculty, Supporting staff and Non-Teaching Staff.