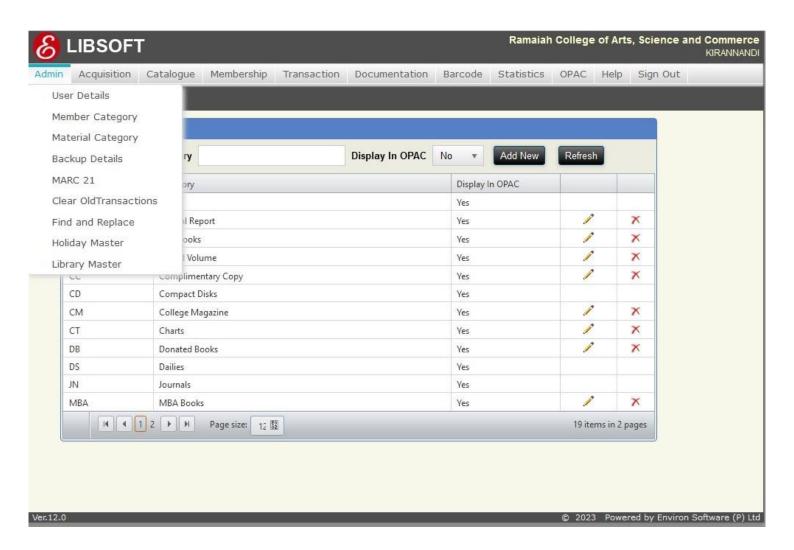

#### **Administrator Module:**

Creating users (For E.g. Transaction, OPAC, Reports, Masters, Librarian, etc.) with access to specific modules or sub menu along with password and expiry date. There is no upper limit and any number of users can be created. Spelling correction of mater material entry by Find and Replacement (Bulk), Log maintenance, etc. can be done.

Fig-01 Libsoft Integrated Library Management Software-Admin Module

ಎಮ್ ಎಸ್ ರಾಮಯ್ಯ ಕಲಾ, ವಿಜ್ಞಾನ ಮತ್ತು ವಾಣಿಜ್ಯ ಕಾಲೇಜು M S Ramaiah College of Arts, Science and Commerce Re-accredited 'A' by NAAC, Permanently Affiliated to Bengaluru City University, Approved by Government of Karnataka, Approved by AICTE, New Delhi, Recognized by UGC under 2f & 12B of UGC act 1956