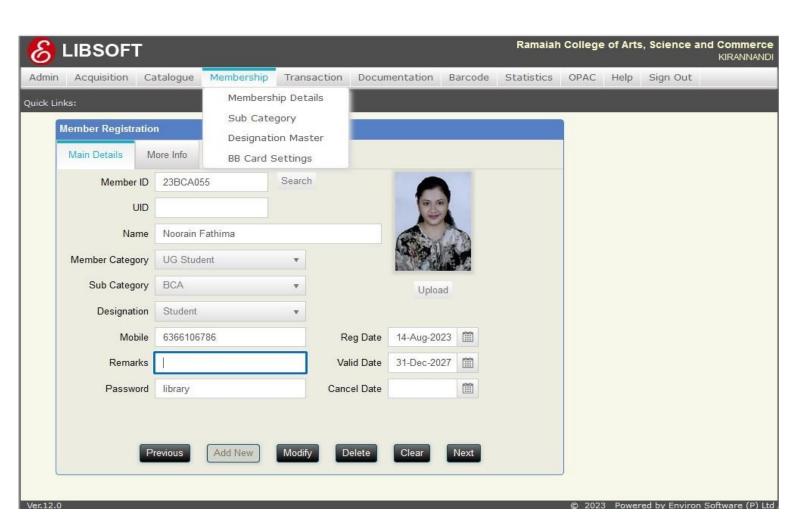

# Membership Module:

Library Membership Module Library Membership Enrolment for staff Members and Student. The Membership details are captured from Libsoft software, primary Input Student College ID and faculty / staff member's employment ID

Fig-04 Libsoft Integrated Library Management Software-Membership Module

ಎಮ್ ಎಸ್ ರಾಮಯ್ಯ ಕಲಾ, ವಿಜ್ಞಾನ ಮತ್ತು ವಾಣಿಜ್ಯ ಕಾಲೇಜು M S Ramaiah College of Arts, Science and Commerce Re-accredited 'A' by NAAC, Permanently Affiliated to Bengaluru City University, Approved by Government of Karnataka, Approved by AICTE, New Delhi, Recognized by UGC under 2f & 12B of UGC act 1956