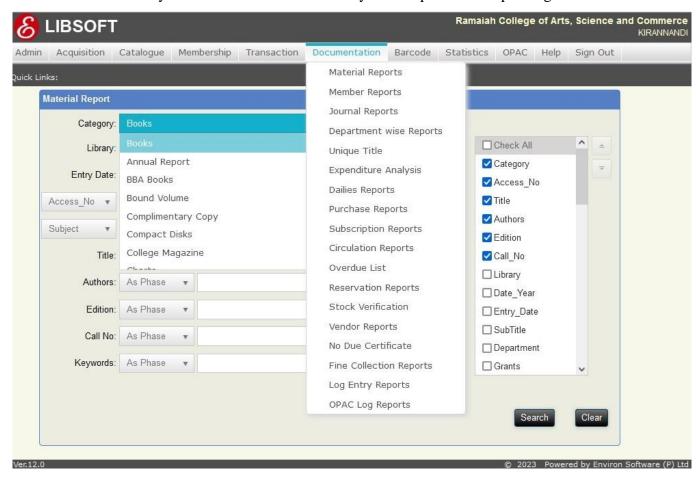

#### **Documentation Module:**

Report generation on material availability, circulation statistics, New Arrivals, periodicals not received, dailies not received, budget analysis, expenditure analysis etc. for selected fields in the selected format as Excel Sheet. Generation of no due certificates, Reminders for overdue material, Fine collections. Reminder to members and vendors through E-mail, SDI (Selective Dissemination of Information), CAS(Current Awareness Services), Generating bar code enabled ID cards with photo identity and bar code slips for materials. Report generation is flexible and only the fields selected by the user will appear in the report according to the criteria set by the user and in the sort order set by the user. The user can beautify these reports before printing in the hard form.

Fig-07 Libsoft Integrated Library Management Software-Documentation Module

ಎಮ್ ಎಸ್ ರಾಮಯ್ಯ ಕಲಾ, ವಿಜ್ಞಾನ ಮತ್ತು ವಾಣಿಜ್ಯ ಕಾಲೇಜು M S Ramaiah College of Arts, Science and Commerce Re-accredited 'A' by NAAC, Permanently Affiliated to Bengaluru City University, Approved by Government of Karnataka, Approved by AICTE, New Delhi, Recognized by UGC under 2f & 12B of UGC act 1956