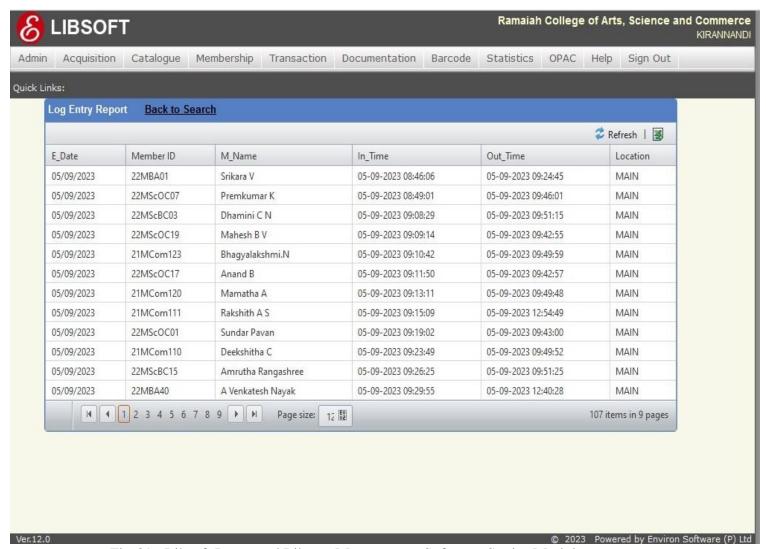

#### In & Out Register Module

The Physical usage of Library resources by the students and staff members is captured through Libsoft IN&OUT module. The entry and Exit of Library and Information Centre Users is monitored effectively.

# LIBRARY LOG ENTRY

Date: 11-Sep-2023 05:11 PM

| ID:     |               |
|---------|---------------|
| Name:   | Yeshaswini. N |
|         | 23BCOM019     |
| Status: |               |

Fig-11 Libsoft Integrated Library Management Software- IN & OUT Module