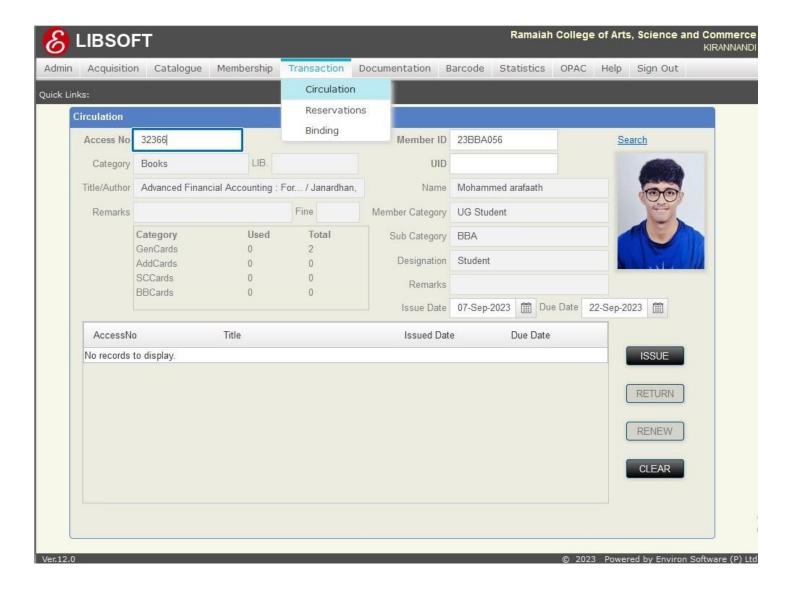

#### **Transaction Module:**

Bar-code enabled circulation (Issue, Return, Bulk Issue, Bulk Returns, Renewal, Reservation and ILL (Inter Library Loan) for all kinds of materials. Maintaining the details of the material which has been Issued, Returned, Reserved, Cancellation of existing reservation and sent for binding.

Fig-05 Libsoft Integrated Library Management Software-Transaction Module