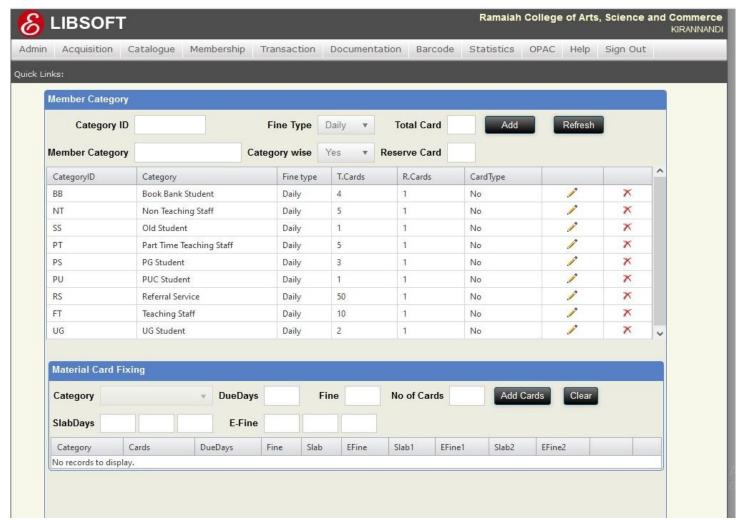

#### **Member category Module:**

- 1) This is one of the additional features of the Libsoft where you can import the member details from the Excel format into the Libsoft format.
- 2) This screen can be accessed by clicking on the Member Data Import submenu present in the Setup menu.
- 3) Before the Data Import and Data Preview Member screen opens, a small message box appears as "Do you want to load the mapped fields previously" Libsoft Library Automation Software which you had mapped the last time. Select the desired option to open the respective screen.

Fig-06 Libsoft Integrated Library Management Software-Transaction Module

ಎಮ್ ಎಸ್ ರಾಮಯ್ಯ ಕಲಾ, ವಿಜ್ಞಾನ ಮತ್ತು ವಾಣಿಜ್ಯ ಕಾಲೇಜು M S Ramaiah College of Arts, Science and Commerce Re-accredited 'A' by NAAC, Permanently Affiliated to Bengaluru City University, Approved by Government of Karnataka, Approved by AICTE, New Delhi, Recognized by UGC under 2f & 12B of UGC act 1956