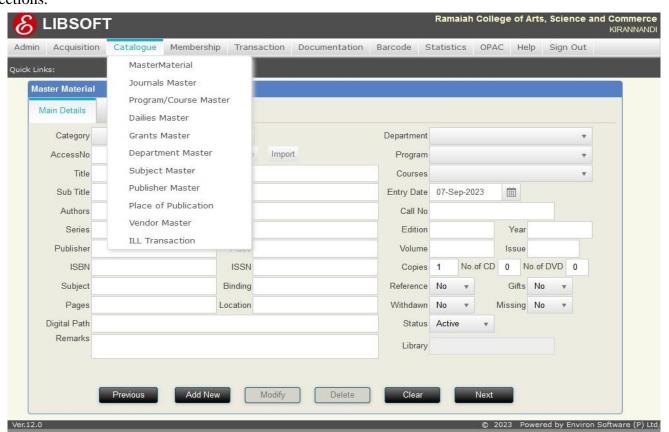

#### **Cataloguing Module:**

User defined material categories (viz. Books, Journals, DVDs etc.), simplified material master entry for all kinds of materials including Books, Non-Books, Digital Library (any kind of (downloaded)file or collection of files can be catalogued from anywhere in the network and retrieved through OPAC), Virtual Library (Web address of articles, sites, e-journals, etc. can be catalogued and retrieved through OPAC) etc., Multiple copies entry, User defined member categories (To fixing the due days with material category wise, fine amount, SDI Access etc., for different member categories like Students, Librarians, HOD, Professor etc.), Member registration with photo identification, Vendor registration, Budget Master (For allocating budget amount to different departments), Currency value updation, User defined calender with Holiday list generation. All entries/modifications/deletions information will be maintained in a Log file with user name and time of operation for administrator reference. Library news can be entered here, which will be displayed in OPAC with Library Collections.

Fig-03 Libsoft Integrated Library Management Software-Catalogue Module