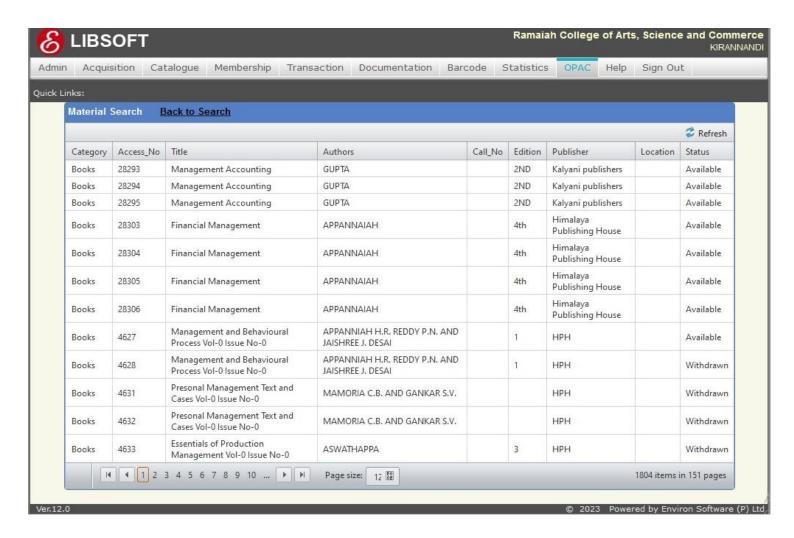

#### **OPAC:**

Online Public Access Cataloguing Search for Books, Journals, CDs, etc., Web Search (connecting to Library Of Congress), Reservation of Items, Material List (Unique Titles), Purchase Requisitions, etc., Digital Library files can be directly viewed from any node on Read only mode. Virtual Library Collections(Articles/Sites) can be directly viewed from any node provide Internet facility is extended to that node.

Fig-12 Libsoft Integrated Library Management Software- OPAC Module