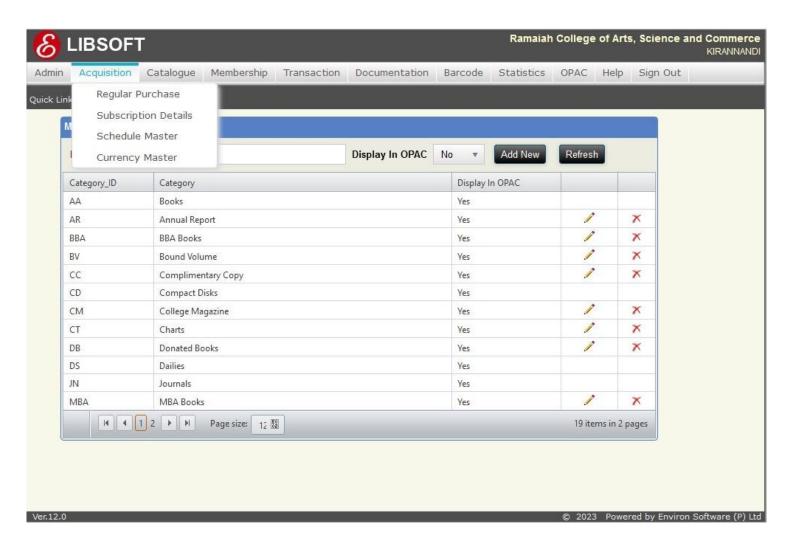

# **Acquisition Module:**

Purchase requisition, On line approval, Purchase order generation for regular items (Books, CDs etc.) and Subscribed items (serials). Purchase orders, Renewals can be sent through E-mail to the vendors. Updating the purchase request status.

Fig-02 Libsoft Integrated Library Management Software-Acquisition Module

ಎಮ್ ಎಸ್ ರಾಮಯ್ಯ ಕಲಾ, ವಿಜ್ಞಾನ ಮತ್ತು ವಾಣಿಜ್ಯ ಕಾಲೇಜು M S Ramaiah College of Arts, Science and Commerce Re-accredited 'A' by NAAC, Permanently Affiliated to Bengaluru City University, Approved by Government of Karnataka, Approved by AICTE, New Delhi, Recognized by UGC under 2f & 12B of UGC act 1956