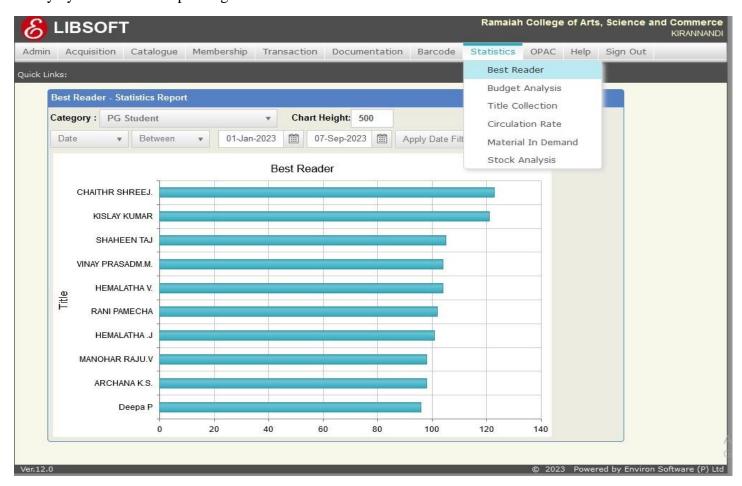

### **Statistics Graphical Representation Module:**

Graphical representation of reports of Materials in Demand, Circulation statistics, best readers, Stock status, Vendor Rating, expenditure analysis, the graphs has been generated as Bar chart or Pie chart or Line chart initially and can be shown in Ascending or Descending order the way user prefers. The graphs can edit and beautified directly by the user before printing in the hard form.

Fig-10 Libsoft Integrated Library Management Software- Statistics Graphical Representation Module

ಎಮ್ ಎಸ್ ರಾಮಯ್ಯ ಕಲಾ, ವಿಜ್ಞಾನ ಮತ್ತು ವಾಣಿಜ್ಯ ಕಾಲೇಜು M S Ramaiah College of Arts, Science and Commerce Re-accredited 'A' by NAAC, Permanently Affiliated to Bengaluru City University, Approved by Government of Karnataka, Approved by AICTE, New Delhi, Recognized by UGC under 2f & 12B of UGC act 1956