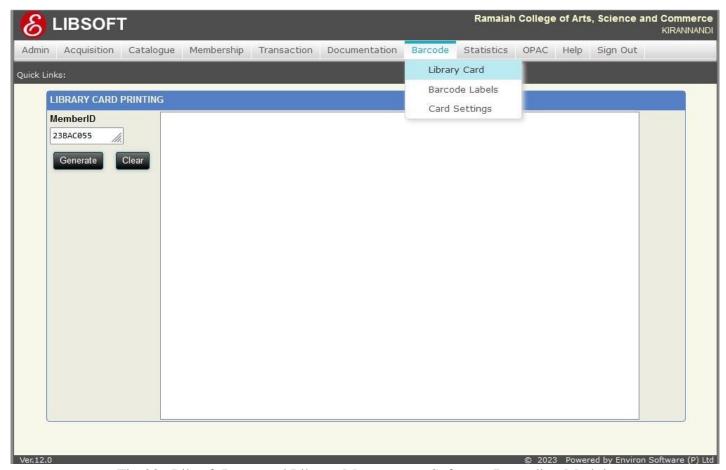

# **Bar-Coding Module:**

Generate ID cards for members with bar-code (Member ID) and Photograph (Optional) and Accession number labels with bar-code(Accession number) along with Classification number and Organisation/Institution name and logo in each label

Fig-08 Libsoft Integrated Library Management Software-Barcoding Module

ಎಮ್ ಎಸ್ ರಾಮಯ್ಯ ಕಲಾ, ವಿಜ್ಞಾನ ಮತ್ತು ವಾಣಿಜ್ಯ ಕಾಲೇಜು
M S Ramaiah College of Arts, Science and Commerce
Re-accredited 'A' by NAAC, Permanently Affiliated to Bengaluru City University,
Approved by Government of Karnataka, Approved by AICTE, New Delhi,
Recognized by UGC under 2f & 12B of UGC act 1956