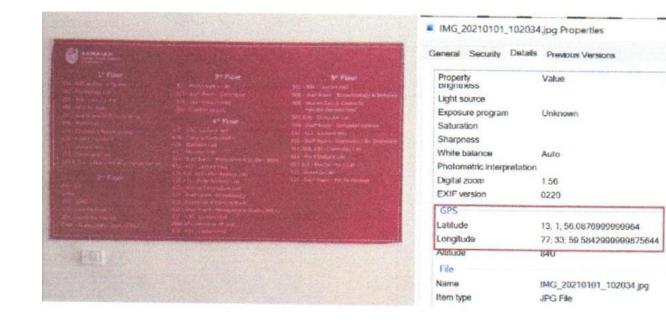

3. Display boards and signposts

×

~

Vatrale Y Principal, M.S. Ramaiah College of Arts, Science & Commerce MSRIT Post, MSR Nagar Bangalore - 560 054