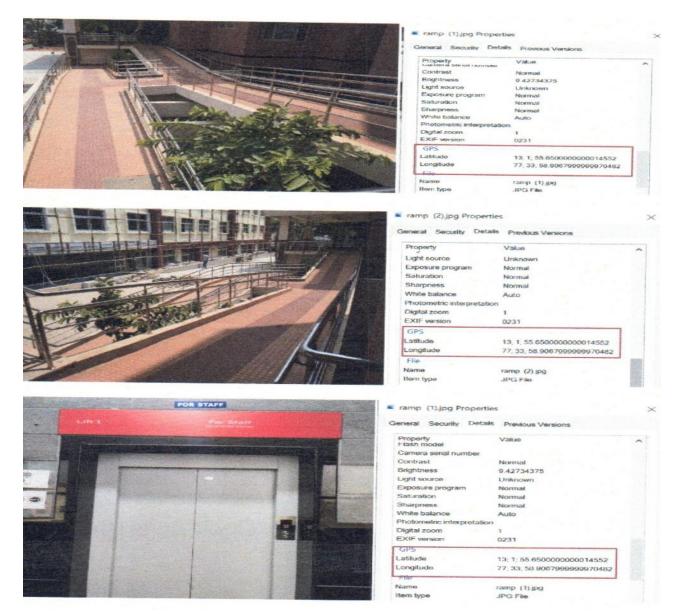

## 1. Ramps and lifts

M S Ramaiah Nagar MSRIT Post Bangalore 560 054

T +91 80 2360 0966/8597 +91 80 2360 6905 F +91 80 2360 6213

1

E principal.msrcasc@gmail.com W www.msrcasc.edu.in