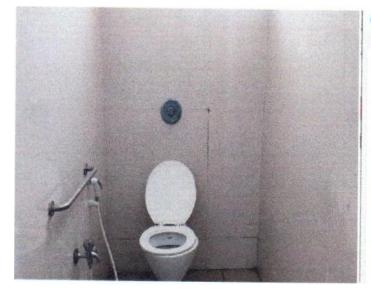

## 2. Disabled- Friendly washrooms

| ieneral Security Details        | Previous Versions            |   |
|---------------------------------|------------------------------|---|
| Property<br>Gamera sena: number | Value                        | - |
| Contrast                        |                              |   |
| Brightness                      |                              |   |
| Light source                    | Unknown                      |   |
| Exposure program                |                              |   |
| Saturation                      |                              |   |
| Sharpness                       |                              |   |
| White balance                   |                              |   |
| Photometric interpretation      |                              |   |
| Digital zoom                    |                              |   |
| EXIF version                    |                              |   |
| GPS                             |                              |   |
| Latitude                        | 13: 1; 58.438000000019209    |   |
| Longitude                       | 77: 33: 56:0619999999762797  |   |
| File                            |                              |   |
| Name                            | Disabled friendly washroom 1 |   |
| Item type                       | JPG File                     |   |