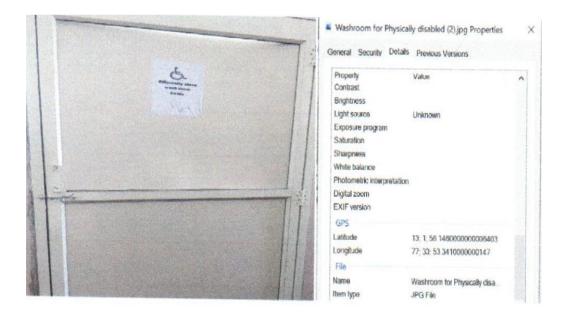

## 2. Disabled- Friendly washrooms

| ieneral Security Details        | Previous Versions            |   |
|---------------------------------|------------------------------|---|
| Property<br>Gamera sena: number | Value                        | - |
| Contrast                        |                              |   |
| Brightness                      |                              |   |
| Light source                    | Unknown                      |   |
| Exposure program                |                              |   |
| Saturation                      |                              |   |
| Sharpness                       |                              |   |
| White balance                   |                              |   |
| Photometric interpretation      |                              |   |
| Digital zoom                    |                              |   |
| EXIF version                    |                              |   |
| GPS                             |                              |   |
| Latitude                        | 13: 1; 58.438000000019209    |   |
| Longitude                       | 77: 33: 56:0619999999762797  |   |
| File                            |                              |   |
| Name                            | Disabled friendly washroom 1 |   |
| Item type                       | JPG File                     |   |