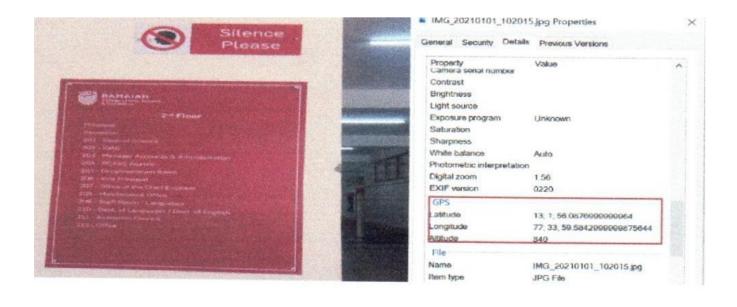

3. Display boards and signposts

×

~

Vatrale Y Principal, M.S. Ramaiah College of Arts, Science & Commerce MSRIT Post, MSR Nagar Bangalore - 560 054