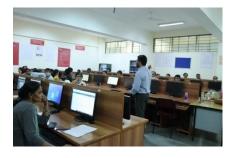

'National Librarian's Day-2022' was commemorated in our college on August 12, 2022 and as a part of other activities, the Department of Library and Information Centre organized a 'One Day Library E-Resources Orientation Program (LEOP) on ProQuest, (Support for academic research with ProQuest resources) for faculty members'.

Our Principal Dr. Vatsala G. inaugurated the program, which was coordinated by Mr. V B Bentoor, Librarian and the Resource Person of the program was Mr. Srijith Sasidharan, Training and Consulting Partner of ProQuest Database.

The program was very insightful and it gave the faculty sufficient information on ProQuest usage.