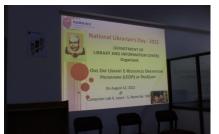

## **DEPARTMENT OF LIBRARY AND INFORMATION CENTRE**

August 12, 2022

## NATIONAL LIBRARIAN'S DAY CELEBRATION

130<sup>th</sup> birth anniversary of **Dr. S. R. Ranganathan** is celebrated on August 12 every year. He is considered a **Father of Library and Information Science in India** and his contributions to the field are his five laws of library science and the development of the first major faceted classification system, the colon classification used widely in libraries today.

'National Librarian's Day-2022' was commemorated in our college on August 12, 2022 and as a part of other activities, the Department of Library and Information Centre organized a 'One Day Library E-Resources Orientation Program (LEOP) on ProQuest, (Support for academic research with ProQuest resources) for faculty members'.