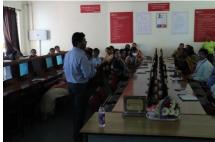

'National Librarian's Day-2022' was commemorated in our college on August 12, 2022 and as a part of other activities, the Department of Library and Information Centre organized a 'One Day Library E-Resources Orientation Program (LEOP) on ProQuest, (Support for academic research with ProQuest resources) for faculty members'.

Our Principal Dr. Vatsala G. inaugurated the program, which was coordinated by Mr. V B Bentoor, Librarian and the Resource Person of the program was Mr. Srijith Sasidharan, Training and Consulting Partner of ProQuest Database.

The program was very insightful and it gave the faculty sufficient information on ProQuest usage.