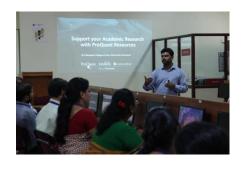

'National Librarian's Day-2022' was commemorated in our college on August 12, 2022 and as a part of other activities, the Department of Library and Information Centre organized a 'One Day Library E-Resources Orientation Program (LEOP) on ProQuest, (Support for academic research with ProQuest resources) for faculty members'.

The program was very insightful and it gave the faculty sufficient information on ProQuest usage.