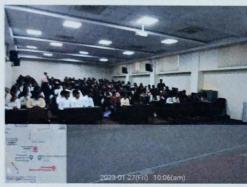

# IQAC in Association with CENTRE FOR HOLISTIC EDUCATION REPORT ON PERSONALITY DEVELOPMENT WORKSHOP

Title: Personality Development Workshop

Dates: 27th January 2023

Venue: Dr. Visvesvaraya Auditorium

Participants: First Year Undergraduate and Postgraduates Students

The program was conducted for a day for 140 first year students. Batch included students from B.Com, BA, BCA and BSc, BBA and Law students.

The workshop was inaugurated by the Coordinator Mrs. Soumya S Shanbhag, Mrs. Rekha form DISHA Bharat. Mrs. Rekha sensitized students about the workshop and its benefits to the students life. Mrs. Soumya S Shanbhag, Coordinator, Centre for Holistic Education, gave the report on the inception and activities of Centre for Holistic Education Committee.

### Glimpse of the program

Valsale 4
02/02/23

Principal, M.S. Ramaiah College of Arts, Science & Commerce MSRIT Post, MSR Nagar Bangalore - 560 054