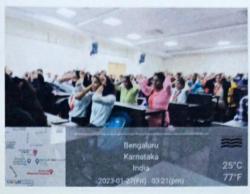

# IQAC in Association with CENTRE FOR HOLISTIC EDUCATION REPORT ON PERSONALITY DEVELOPMENT WORKSHOP

Title: Personality Development Workshop

Dates: 27th January 2023

Venue: Dr. Visvesvaraya Auditorium

Participants: First Year Undergraduate and Postgraduates Students

The program was conducted for a day for 140 first year students. Batch included students from B.Com, BA, BCA and BSc, BBA and Law students.

The workshop was inaugurated by the Coordinator Mrs. Soumya S Shanbhag, Mrs. Rekha form DISHA Bharat. Mrs. Rekha sensitized students about the workshop and its benefits to the students life. Mrs. Soumya S Shanbhag, Coordinator, Centre for Holistic Education, gave the report on the inception and activities of Centre for Holistic Education Committee.

(National Institutional Ranking Framework, Ministry of Education, Govt of India) Ranked 55" in NRF India Ranking by MHRD, New Deliv

This workshop comprises different modules like Yoga, Boosting the five quotients of personality, Physical activities and guiding the students to lead a meaningful and wonderful life. This year this workshop was conducted on 27<sup>th</sup> January 2023.

### Glimpse of the program

Valsale 4
02/02/23

Principal, M.S. Ramaiah College of Arts, Science & Commerce MSRIT Post, MSR Nagar Bangalore - 560 054