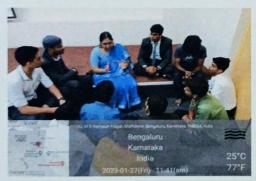

Yoga exercises, Pranayama exercises, Team-building army games, India Quiz and Psychological Counselling were part of the day long orientation workshop. Mr. Pramod Natraj, Pradeep Natraj, Ms. Lavanya, Mrs. Rekha Ramachandran, Mr. Vinay and other DISHA volunteers were the facilitators for this workshop.

Students initially were very sceptic of the program but later on loosened up and took part in the activities very enthusiastically and had a great time. DISHA volunteers are professional counselors who did counselling for the students in different groups. Many students opened up and even revealed their personal problems and issues they were undergoing in their life during the psychological counselling session. Students also showed interest in Disha activities and expressed their desire to join DISHA as volunteers and actively participate and assist in the program organized by DISHA organization. A wonderful fun-filled sessions evoked interest in many other students of senior classes.

### Glimpse of the program

Valsale 4
02/02/23

Principal, M.S. Ramaiah College of Arts, Science & Commerce MSRIT Post, MSR Nagar Bangalore - 560 054