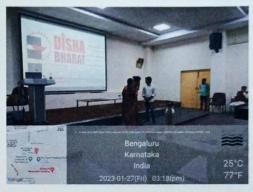

#### **ABOUT DISHA**

Disha Bharat is a non-profit social initiative, working in the field of value education since 2005. The core objective of organization is to impart values and necessary skills for the development of holistic personality. Disha programs revolve around the theme "Know Yourself, Know Your Country and Know Your Culture". This helps youngsters evolve into better human being thereby enabling them to become the catalysts of social change.

The Centre for Holistic Education is established in 2013 at M S Ramaiah College of arts, science and commerce, to impart Value-based education to the students.

In this academic year the Centre for Holistic Education along with DISHA BHARAT conducted One Day Orientation Workshop for one day on the theme "Know Your Country, Know Your Culture and Know Yourselves". This is part of the annual workshop the college and DISHA Bharat conducts for the first-year students.

Yoga exercises, Pranayama exercises, Team-building army games, India Quiz and Psychological Counselling were part of the day long orientation workshop. Mr. Pramod Natraj, Pradeep Natraj, Ms. Lavanya, Mrs. Rekha Ramachandran, Mr. Vinay and other DISHA volunteers were the facilitators for this workshop.

### Glimpse of the program

Valsale 4
02/02/23

Principal, M.S. Ramaiah College of Arts, Science & Commerce MSRIT Post, MSR Nagar Bangalore - 560 054