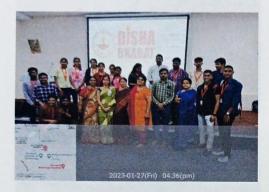

# IQAC in Association with CENTRE FOR HOLISTIC EDUCATION REPORT ON PERSONALITY DEVELOPMENT WORKSHOP

Title: Personality Development Workshop

Dates: 27th January 2023

Venue: Dr. Visvesvaraya Auditorium

Participants: First Year Undergraduate and Postgraduates Students

### Glimpse of the program

Valsale 4
02/02/23

Principal, M.S. Ramaiah College of Arts, Science & Commerce MSRIT Post, MSR Nagar Bangalore - 560 054