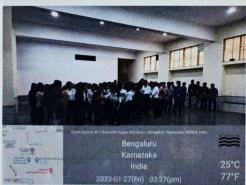

India

M S Ramaiah College of Arts, Science and Commerce organized a guest lecture on 'Fundamental Duties' on 25th November 2022 from 11:00AM to 12:30PM

The guest lecture was presented by speaker Dr. Vani K G, Assistant professor, (Sr.Scale) of Ramaiah College of Law. The lecture was attended by 139 students from all streams of UG course.

M.S. Ramaiah College of Arts, Science & Commerce MSRIT Post, MSR Nagar

Bangalore - 560 054

Guest Lecture "Fundamental Duties" on 25/11/2022

#### Guest Lecture "Fundamental Duties" on 25/11/2022