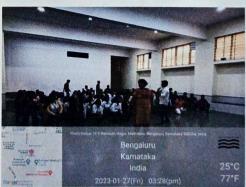

India

M S Ramaiah College of Arts, Science and Commerce organized a guest lecture on 'Fundamental Duties' on 25th November 2022 from 11:00AM to 12:30PM

The guest lecture was presented by speaker Dr. Vani K G, Assistant professor, (Sr.Scale) of Ramaiah College of Law. The lecture was attended by 139 students from all streams of UG course.

M.S. Ramaiah College of Arts, Science & Commerce MSRIT Post, MSR Nagar

Bangalore - 560 054

Guest Lecture "Fundamental Duties" on 25/11/2022

#### Guest Lecture "Fundamental Duties" on 25/11/2022