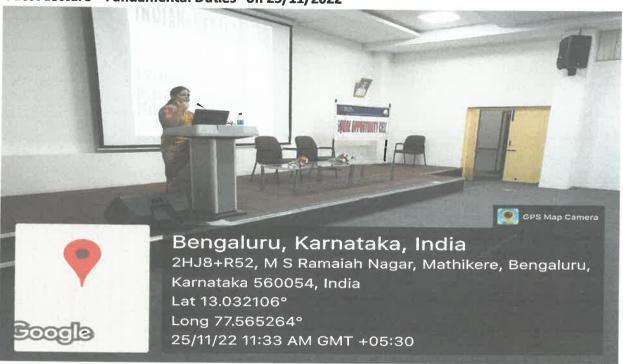

India

M S Ramaiah College of Arts, Science and Commerce organized a guest lecture on 'Fundamental Duties' on 25th November 2022 from 11:00AM to 12:30PM

The guest lecture was presented by speaker Dr. Vani K G, Assistant professor, (Sr.Scale) of Ramaiah College of Law. The lecture was attended by 139 students from all streams of UG course.

alsali?

The guest speaker, Dr. Vani and the Vice Principal, professor Jayaram were honoured with a bouquet of flowers each. The lecture was opened by a few visionary words from the Vice Principal professor Jayaram, wishing the guest best of luck for the lecture.

M.S. Ramaiah College of Arts, Science & Commerce MSRIT Post, MSR Nagar

Bangalore - 560 054

Guest Lecture "Fundamental Duties" on 25/11/2022

#### Guest Lecture "Fundamental Duties" on 25/11/2022