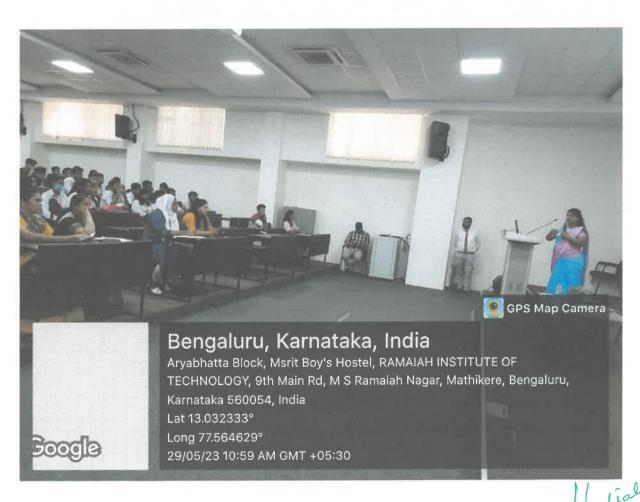

alsali?

The guest speaker, Dr. Vani and the Vice Principal, professor Jayaram were honoured with a bouquet of flowers each. The lecture was opened by a few visionary words from the Vice Principal professor Jayaram, wishing the guest best of luck for the lecture.