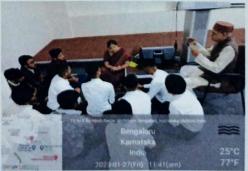

India

M S Ramaiah College of Arts, Science and Commerce organized a guest lecture on 'Fundamental Duties' on 25th November 2022 from 11:00AM to 12:30PM

The guest lecture was presented by speaker Dr. Vani K G, Assistant professor, (Sr.Scale) of Ramaiah College of Law. The lecture was attended by 139 students from all streams of UG course.

In the lecture, the speaker gave a brief introduction to the emergency declared in 1975 by Indira Gandhi, which gave birth to fundamental duties of the citizens of India. It was an emergency where the rights of citizens were suspended, due to internal disturbances, Late Sri. Indira Gandhi felt the need to lay down the fundamental duties of the citizens of India by appointing Swaran singh committee.

As the lecture advanced, knowledge about each fundamental duty was explained, and when they were amended into the constitution of India. She quoted" P.V.Karne's comment on how the Indian government was blindly following the western governence affected by the British rule".