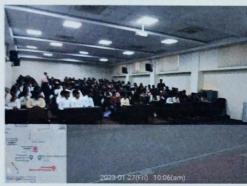

India

M S Ramaiah College of Arts, Science and Commerce organized a guest lecture on 'Fundamental Duties' on 25th November 2022 from 11:00AM to 12:30PM

The guest lecture was presented by speaker Dr. Vani K G, Assistant professor, (Sr.Scale) of Ramaiah College of Law. The lecture was attended by 139 students from all streams of UG course.