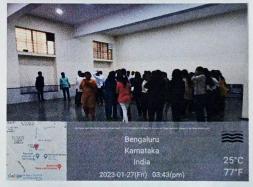

India

M S Ramaiah College of Arts, Science and Commerce organized a guest lecture on 'Fundamental Duties' on 25th November 2022 from 11:00AM to 12:30PM

The guest lecture was presented by speaker Dr. Vani K G, Assistant professor, (Sr.Scale) of Ramaiah College of Law. The lecture was attended by 139 students from all streams of UG course.

M.S. Ramaiah College of Arts, Science & Commerce MSRIT Post, MSR Nagar

Bangalore - 560 054

Guest Lecture "Fundamental Duties" on 25/11/2022

#### Guest Lecture "Fundamental Duties" on 25/11/2022