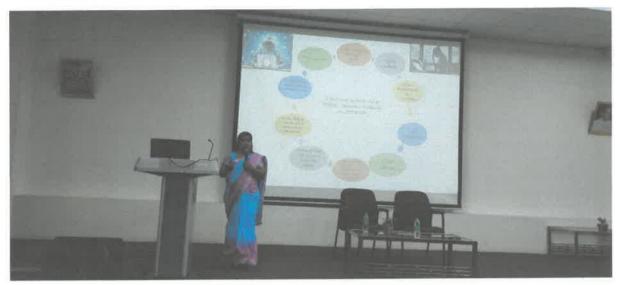

In the lecture, the speaker gave a brief introduction to the emergency declared in 1975 by Indira Gandhi, which gave birth to fundamental duties of the citizens of India. It was an emergency where the rights of citizens were suspended, due to internal disturbances, Late Sri. Indira Gandhi felt the need to lay down the fundamental duties of the citizens of India by appointing Swaran singh committee.

As the lecture advanced, knowledge about each fundamental duty was explained, and when they were amended into the constitution of India. She quoted" P.V.Karne's comment on how the Indian government was blindly following the western governence affected by the British rule".