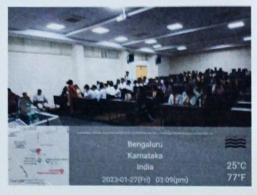

India

M S Ramaiah College of Arts, Science and Commerce organized a guest lecture on 'Fundamental Duties' on 25th November 2022 from 11:00AM to 12:30PM

The guest lecture was presented by speaker Dr. Vani K G, Assistant professor, (Sr.Scale) of Ramaiah College of Law. The lecture was attended by 139 students from all streams of UG course.

alsali?

The guest speaker, Dr. Vani and the Vice Principal, professor Jayaram were honoured with a bouquet of flowers each. The lecture was opened by a few visionary words from the Vice Principal professor Jayaram, wishing the guest best of luck for the lecture.

M.S. Ramaiah College of Arts, Science & Commerce MSRIT Post, MSR Nagar

Bangalore - 560 054

Guest Lecture "Fundamental Duties" on 25/11/2022

#### Guest Lecture "Fundamental Duties" on 25/11/2022