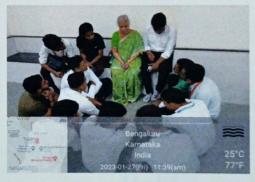

India

M S Ramaiah College of Arts, Science and Commerce organized a guest lecture on 'Fundamental Duties' on 25th November 2022 from 11:00AM to 12:30PM

The guest lecture was presented by speaker Dr. Vani K G, Assistant professor, (Sr.Scale) of Ramaiah College of Law. The lecture was attended by 139 students from all streams of UG course.

The guest speaker was heartily welcomed by MS. Sushma, a lecturer of the Mathematics department. The guest speaker, Dr. Vani K G, has a doctoral degree from Bangalore University and a PG diploma from the national law school. She finished her LLM under Mysore University, ranking 2nd in place and her LLB under the same university, bagging the 9th rank.

alsali?

The guest speaker, Dr. Vani and the Vice Principal, professor Jayaram were honoured with a bouquet of flowers each. The lecture was opened by a few visionary words from the Vice Principal professor Jayaram, wishing the guest best of luck for the lecture.