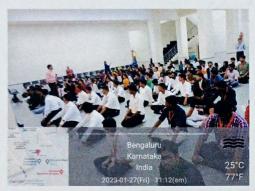

India

M S Ramaiah College of Arts, Science and Commerce organized a guest lecture on 'Fundamental Duties' on 25th November 2022 from 11:00AM to 12:30PM

The guest lecture was presented by speaker Dr. Vani K G, Assistant professor, (Sr.Scale) of Ramaiah College of Law. The lecture was attended by 139 students from all streams of UG course.

The fundamental duties are only applicable to the citizens of India where as the fundamental rights are applicable to all the citizens of India and the foreigners.

The session ended with the vote of thanks by Miss.Sushma from the department of Commerce. As a memorandum the guest, along the faculty and the students took a photograph.