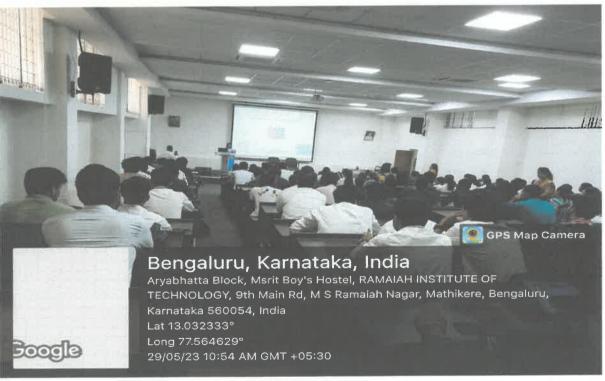

India

M S Ramaiah College of Arts, Science and Commerce organized a guest lecture on 'Fundamental Duties' on 25th November 2022 from 11:00AM to 12:30PM

The guest lecture was presented by speaker Dr. Vani K G, Assistant professor, (Sr.Scale) of Ramaiah College of Law. The lecture was attended by 139 students from all streams of UG course.

M.S. Ramaiah College of Arts, Science & Commerce MSRIT Post, MSR Nagar

Bangalore - 560 054

Guest Lecture "Fundamental Duties" on 25/11/2022

#### Guest Lecture "Fundamental Duties" on 25/11/2022