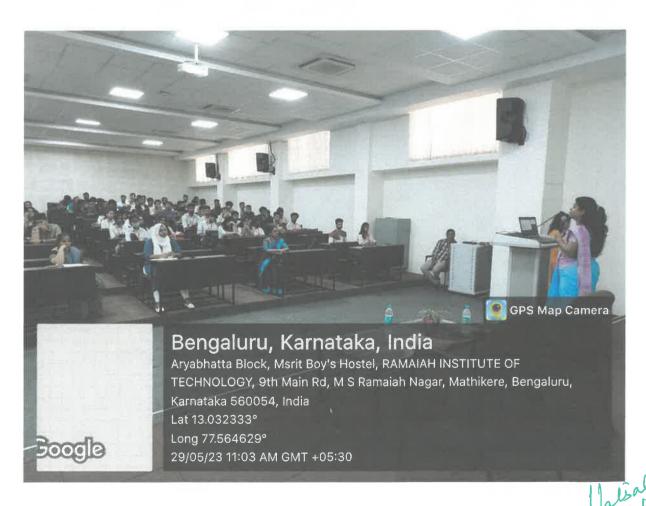

India

M S Ramaiah College of Arts, Science and Commerce organized a guest lecture on 'Fundamental Duties' on 25th November 2022 from 11:00AM to 12:30PM

The guest lecture was presented by speaker Dr. Vani K G, Assistant professor, (Sr.Scale) of Ramaiah College of Law. The lecture was attended by 139 students from all streams of UG course.

The guest speaker was heartily welcomed by MS. Sushma, a lecturer of the Mathematics department. The guest speaker, Dr. Vani K G, has a doctoral degree from Bangalore University and a PG diploma from the national law school. She finished her LLM under Mysore University, ranking 2nd in place and her LLB under the same university, bagging the 9th rank.