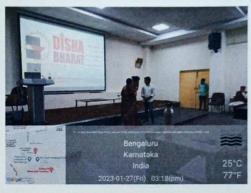

alsali?

The guest speaker, Dr. Vani and the Vice Principal, professor Jayaram were honoured with a bouquet of flowers each. The lecture was opened by a few visionary words from the Vice Principal professor Jayaram, wishing the guest best of luck for the lecture.