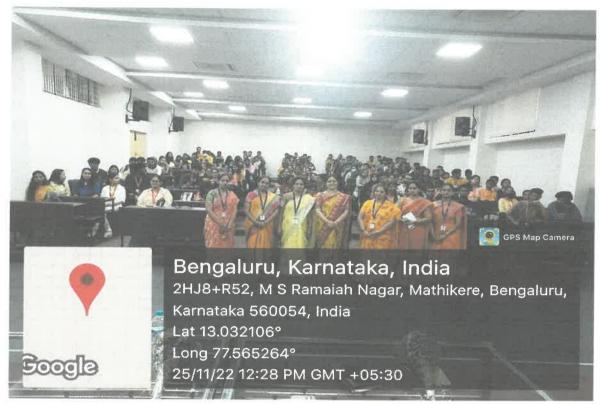

#### **EQUAL OPPORTUNITY CELL**

**Event Name: Fundamental Duties** 

Date: 25/11/2022

Event Co-Ordinator: Kruthi V P

No of faculty participated: 139

Objective: To help promote a spirit of patriotism and to uphold the unity of

India

M S Ramaiah College of Arts, Science and Commerce organized a guest lecture on 'Fundamental Duties' on 25th November 2022 from 11:00AM to 12:30PM

The guest lecture was presented by speaker Dr. Vani K G, Assistant professor, (Sr.Scale) of Ramaiah College of Law. The lecture was attended by 139 students from all streams of UG course.