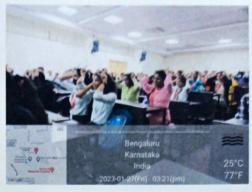

India

M S Ramaiah College of Arts, Science and Commerce organized a guest lecture on 'Fundamental Duties' on 25th November 2022 from 11:00AM to 12:30PM

The guest lecture was presented by speaker Dr. Vani K G, Assistant professor, (Sr.Scale) of Ramaiah College of Law. The lecture was attended by 139 students from all streams of UG course.

The fundamental duties are only applicable to the citizens of India where as the fundamental rights are applicable to all the citizens of India and the foreigners.

The session ended with the vote of thanks by Miss.Sushma from the department of Commerce. As a memorandum the guest, along the faculty and the students took a photograph.