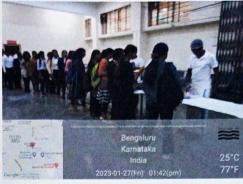

India

M S Ramaiah College of Arts, Science and Commerce organized a guest lecture on 'Fundamental Duties' on 25th November 2022 from 11:00AM to 12:30PM

The guest lecture was presented by speaker Dr. Vani K G, Assistant professor, (Sr.Scale) of Ramaiah College of Law. The lecture was attended by 139 students from all streams of UG course.

The fundamental duties are only applicable to the citizens of India where as the fundamental rights are applicable to all the citizens of India and the foreigners.

The session ended with the vote of thanks by Miss.Sushma from the department of Commerce. As a memorandum the guest, along the faculty and the students took a photograph.