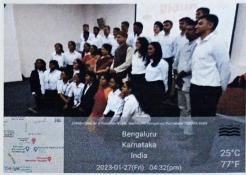

India

M S Ramaiah College of Arts, Science and Commerce organized a guest lecture on 'Fundamental Duties' on 25th November 2022 from 11:00AM to 12:30PM

The guest lecture was presented by speaker Dr. Vani K G, Assistant professor, (Sr.Scale) of Ramaiah College of Law. The lecture was attended by 139 students from all streams of UG course.

The fundamental duties are only applicable to the citizens of India where as the fundamental rights are applicable to all the citizens of India and the foreigners.

The session ended with the vote of thanks by Miss.Sushma from the department of Commerce. As a memorandum the guest, along the faculty and the students took a photograph.