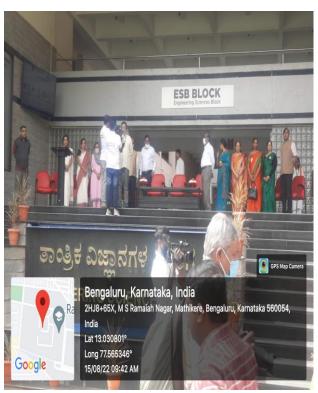

Deans and all the Department HOD's are hereby requested to send selected 15 students from each section of all UG courses to attend the same as there are limited seats

Venue: Vishveshwaraiah Auditorium

M.S. Ramaiah College of Arts, Science & Commerce

To help promote a spirit of patriotism and to uphold the unity of India

Dr. VANI .K.G Assistant Professor Ramaiah College of Law

Free Registration
For more details contact Ms Kruthi VP

25/11/2022

Venue: Visweshwaraiah Auditorium

Organized by
Equal Opportunity Cell
M S Ramaiah College of Arts, Science &
Commerce, Bangalore-54