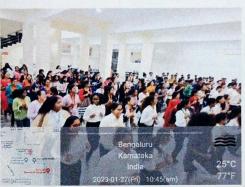

India

M S Ramaiah College of Arts, Science and Commerce organized a guest lecture on 'Fundamental Duties' on 25th November 2022 from 11:00AM to 12:30PM

The guest lecture was presented by speaker Dr. Vani K G, Assistant professor, (Sr.Scale) of Ramaiah College of Law. The lecture was attended by 139 students from all streams of UG course.

The fundamental duties are only applicable to the citizens of India where as the fundamental rights are applicable to all the citizens of India and the foreigners.

The session ended with the vote of thanks by Miss.Sushma from the department of Commerce. As a memorandum the guest, along the faculty and the students took a photograph.