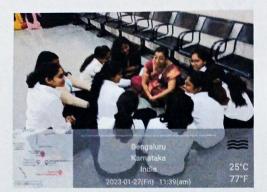

India

M S Ramaiah College of Arts, Science and Commerce organized a guest lecture on 'Fundamental Duties' on 25th November 2022 from 11:00AM to 12:30PM

The guest lecture was presented by speaker Dr. Vani K G, Assistant professor, (Sr.Scale) of Ramaiah College of Law. The lecture was attended by 139 students from all streams of UG course.

The fundamental duties are only applicable to the citizens of India where as the fundamental rights are applicable to all the citizens of India and the foreigners.

The session ended with the vote of thanks by Miss.Sushma from the department of Commerce. As a memorandum the guest, along the faculty and the students took a photograph.