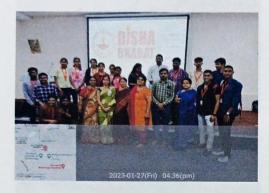

#### **EQUAL OPPORTUNITY CELL**

**Event Name: Fundamental Duties** 

Date: 25/11/2022

Event Co-Ordinator: Kruthi V P

No of faculty participated: 139

Objective: To help promote a spirit of patriotism and to uphold the unity of

India

M S Ramaiah College of Arts, Science and Commerce organized a guest lecture on 'Fundamental Duties' on 25th November 2022 from 11:00AM to 12:30PM

The guest lecture was presented by speaker Dr. Vani K G, Assistant professor, (Sr.Scale) of Ramaiah College of Law. The lecture was attended by 139 students from all streams of UG course.

alsali?

The guest speaker, Dr. Vani and the Vice Principal, professor Jayaram were honoured with a bouquet of flowers each. The lecture was opened by a few visionary words from the Vice Principal professor Jayaram, wishing the guest best of luck for the lecture.