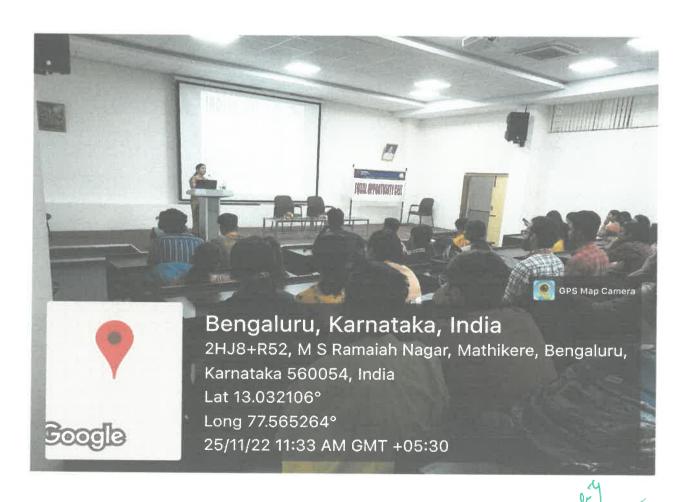

India

M S Ramaiah College of Arts, Science and Commerce organized a guest lecture on 'Fundamental Duties' on 25th November 2022 from 11:00AM to 12:30PM

The guest lecture was presented by speaker Dr. Vani K G, Assistant professor, (Sr.Scale) of Ramaiah College of Law. The lecture was attended by 139 students from all streams of UG course.

alsali?

The guest speaker, Dr. Vani and the Vice Principal, professor Jayaram were honoured with a bouquet of flowers each. The lecture was opened by a few visionary words from the Vice Principal professor Jayaram, wishing the guest best of luck for the lecture.

M.S. Ramaiah College of Arts, Science & Commerce MSRIT Post, MSR Nagar

Bangalore - 560 054

Guest Lecture "Fundamental Duties" on 25/11/2022

#### Guest Lecture "Fundamental Duties" on 25/11/2022