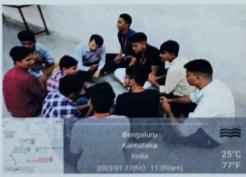

India

M S Ramaiah College of Arts, Science and Commerce organized a guest lecture on 'Fundamental Duties' on 25th November 2022 from 11:00AM to 12:30PM

The guest lecture was presented by speaker Dr. Vani K G, Assistant professor, (Sr.Scale) of Ramaiah College of Law. The lecture was attended by 139 students from all streams of UG course.

The fundamental duties are only applicable to the citizens of India where as the fundamental rights are applicable to all the citizens of India and the foreigners.

The session ended with the vote of thanks by Miss.Sushma from the department of Commerce. As a memorandum the guest, along the faculty and the students took a photograph.