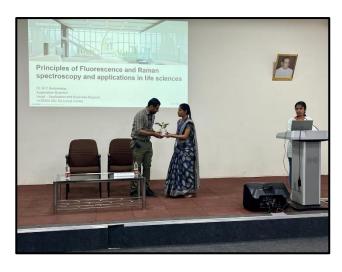

# Glimpse of the event

| SL NO. | NAME OF THE STUDENT           | REGISTRATION NUMBER | SIGANTURE    | FEEDBACK (5-<br>EXCELLENT, 4-VERY<br>GOOD, 3-GOOD, 2-<br>SATISFACTORY, 1-<br>POOR) |
|--------|-------------------------------|---------------------|--------------|------------------------------------------------------------------------------------|
| 1.     | MANASA S                      | U18EV23SD135        | Monasa 9     | . F                                                                                |
| 2      | Panyadavskinik                | MENDSELLAR          | Postycolonic | _ 5                                                                                |
| 3)     | Aishwaxya.v.S                 | UIREV 2 350006      | Arlunger     | 5                                                                                  |
| 5)     | Aishwarya.v.s<br>Amal Knishna | U18EV2350158        | Anal         | 5                                                                                  |
| 5      | Aya.K<br>Farseen              | UISEVA350031        | AND          | 5                                                                                  |
| 6)     | Farseen                       | U18EV2350149        | The state of | 9                                                                                  |
|        |                               |                     |              |                                                                                    |
|        |                               |                     |              |                                                                                    |
|        |                               |                     | ,            |                                                                                    |
|        |                               | J                   |              |                                                                                    |
|        |                               |                     |              |                                                                                    |
|        |                               |                     |              |                                                                                    |
|        |                               |                     |              |                                                                                    |
|        | -                             |                     |              |                                                                                    |
|        |                               |                     |              |                                                                                    |
|        |                               |                     |              |                                                                                    |
|        |                               |                     |              |                                                                                    |
|        |                               |                     |              |                                                                                    |
|        |                               |                     |              |                                                                                    |