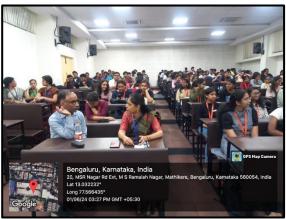

Microbiology students. 109 students from BSc and MSc participated in the event. The lecture, held at Visveswaraiah auditorium, was part of a Guest Lecture Series and aimed at enhancing the understanding of students with basic diagnostic importance of enzymes and significance of these enzyme testing for diagnosis of diseases. The lecture was started by providing an overview of diagnostic enzymes, emphasizing its role in analysing the diagnosis of diseases. The core of the lecture focused on diagnostic enzymology, which involves the use of enzyme measurements in clinical diagnostics to detect, quantify, and monitor various diseases. Dr. Nagaraja highlighted how enzymatic assays are crucial for diagnosing conditions such as myocardial infarction, liver diseases, Pancreatic disorders, and certain genetic disorders. The lecture covered several key enzymes used in diagnostics:

### Glimpse of the event

| SL. NO. | NAME OF THE STUDENT | REGISTRATION NUMBER | SIGANTURE      | FEEDBACK (5-<br>EXCELLENT, 4-VERY<br>GOOD, 3-GOOD, 2-<br>SATISFACTORY, 1-<br>POOR) |
|---------|---------------------|---------------------|----------------|------------------------------------------------------------------------------------|
| 0       | K.LALITHERISHNA     | 018EN25 2033a       | Lewithlew 11   | వ్                                                                                 |
| 2.      | Gr. Baby Tejaswini  | U18EV22S0114        | G. Balifyonin' | 5                                                                                  |
| 5.      | Perya Daybini M     | U18EV22 S0144       | Py Pi          | 5                                                                                  |
| 4.      | Laharika V          | U186V22S0314        | Laborikal.     | 4                                                                                  |
| ζ.      | Ananya S            | U8 E V22 SO 298     | Shamp &        | 4                                                                                  |
| 6.      | $\Lambda$           | 018EV 2250 230      | all-           | 3                                                                                  |
| 7       |                     | U18EV 22 SO 100     | KrishPayny     | 4                                                                                  |
| S       |                     | 018EV2250153        | Dairy Downic   | 4                                                                                  |
| 9)      | ARYA ARUN KUMAR     | U18EV2250378        | dist.          | 3                                                                                  |
| 10)     | M.N.BHAVANA         | U18EV2250101        | FM             | 3                                                                                  |
| 11)     | YUKTHA-L            | U18EV2250369        | A.             | 4                                                                                  |
| . 12)   | MANDAARA · K        | U18EV125099         | -W             | 3                                                                                  |
| 13)     | SNIGDHA-L           | U18EV225097         | SP             | 3                                                                                  |
|         |                     | . C. a              |                |                                                                                    |
| 9       |                     |                     |                |                                                                                    |
|         |                     |                     |                |                                                                                    |
|         |                     |                     |                |                                                                                    |
|         |                     |                     |                |                                                                                    |