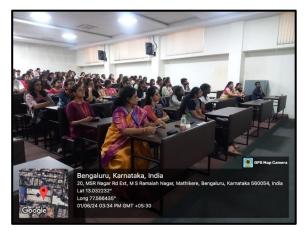

Microbiology students. 109 students from BSc and MSc participated in the event. The lecture, held at Visveswaraiah auditorium, was part of a Guest Lecture Series and aimed at enhancing the understanding of students with basic diagnostic importance of enzymes and significance of these enzyme testing for diagnosis of diseases. The lecture was started by providing an overview of diagnostic enzymes, emphasizing its role in analysing the diagnosis of diseases. The core of the lecture focused on diagnostic enzymology, which involves the use of enzyme measurements in clinical diagnostics to detect, quantify, and monitor various diseases. Dr. Nagaraja highlighted how enzymatic assays are crucial for diagnosing conditions such as myocardial infarction, liver diseases, Pancreatic disorders, and certain genetic disorders. The lecture covered several key enzymes used in diagnostics:

### Glimpse of the event

| SL. NO. | NAME OF THE STUDENT | REGISTRATION NUMBER | SIGANTURE      | FEEDBACK (5-<br>EXCELLENT, 4-VERY<br>GOOD, 3-GOOD, 2-<br>SATISFACTORY, 1-<br>POOR) |
|---------|---------------------|---------------------|----------------|------------------------------------------------------------------------------------|
| 0       | K.LALITHERISHNA     | 018EN25 2033a       | Lewithlew 11   | వ్                                                                                 |
| 2.      | Gr. Baby Tejaswini  | U18EV22S0114        | G. Balifyonin' | 5                                                                                  |
| 5.      | Perya Daybini M     | U18EV22 S0144       | Py Pi          | 5                                                                                  |
| 4.      | Laharika V          | U186V22S0314        | Laborikal.     | 4                                                                                  |
| ζ.      | Ananya S            | U8 E V22 SO 298     | Shamp &        | 4                                                                                  |
| 6.      | $\Lambda$           | 018EV 2250 230      | all-           | 3                                                                                  |
| 7       |                     | U18EV 22 SO 100     | KrishPayny     | 4                                                                                  |
| S       |                     | 018EV2250153        | Dairy Downic   | 4                                                                                  |
| 9)      | ARYA ARUN KUMAR     | U18EV2250378        | dist.          | 3                                                                                  |
| 10)     | M.N.BHAVANA         | U18EV2250101        | FM             | 3                                                                                  |
| 11)     | YUKTHA-L            | U18EV2250369        | A.             | 4                                                                                  |
| . 12)   | MANDAARA · K        | U18EV125099         | -W             | 3                                                                                  |
| 13)     | SNIGDHA-L           | U18EV225097         | SP             | 3                                                                                  |
|         |                     | . C. a              |                |                                                                                    |
| 9       |                     |                     |                |                                                                                    |
|         |                     |                     |                |                                                                                    |
|         |                     |                     |                |                                                                                    |
|         |                     |                     |                |                                                                                    |