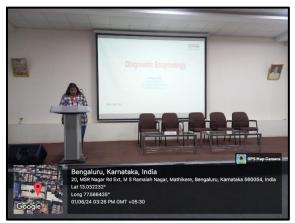

# Department of Microbiology Organizes Guest Lecture On DIAGNOSTIC ENZYMOLOGY

## Dr. Nagaraj MR Associate Professor, Department of Clinical Biochemistry, East Point College of Medical Sciences

and Research Centre, Bangalore

Venue: Visveshwaraiah Auditorium

Mrs. Soumya S Shanbhag Head of the Department & Coordinator

Dr. Pushpa H Vice Principal Dr. Vatsala G Principal