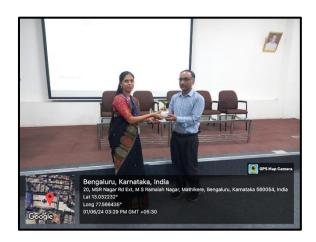

On 1<sup>st</sup> June 2024, Department of Microbiology, MSRCASC hosted a guest lecture on "Diagnostic Enzymology" delivered by Nagaraja MR, an esteemed professional with over a 2 decades of experience in the field of biochemistry and Associate Professor at East Point College of Medical Sciences and Research Center, Bangalore, for II and III-year BSc students and MSc

We extend our sincere gratitude to Dr. Nagaraja MR for his informative and engaging lecture. Special thanks to all students and faculty members who participated in making the guest lecture a memorable experience.