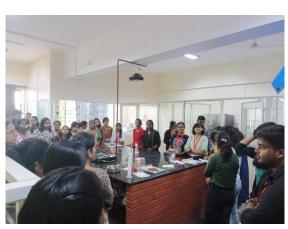

Sir also briefed students about the science of fermentation, the role of yeast in converting sugars to alcohol and monitoring fermentation progress and maintaining optimal conditions.

After this detailed explanation about wine making, students were divided into 8 batches and were taken to research laboratories for Hands on workshop on wine making. For wine making along with conventional substrates like Grapes other substrates were also used which included Ginger, Beetle leaf, Jowar, Barly, Ragi and Foxtail millet.

Resource person along with MSc students made students learn the steps of wine making and then encouraged students to prepare the wine with given substrates. Each group of students prepared wing and bottled the wing and kept for incubation.