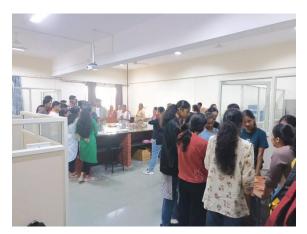

Sir also briefed students about the science of fermentation, the role of yeast in converting sugars to alcohol and monitoring fermentation progress and maintaining optimal conditions.

After this detailed explanation about wine making, students were divided into 8 batches and were taken to research laboratories for Hands on workshop on wine making. For wine making along with conventional substrates like Grapes other substrates were also used which included Ginger, Beetle leaf, Jowar, Barly, Ragi and Foxtail millet.

Resource person along with MSc students made students learn the steps of wine making and then encouraged students to prepare the wine with given substrates. Each group of students prepared wing and bottled the wing and kept for incubation.