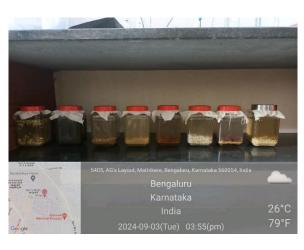

Resource person along with MSc students made students learn the steps of wine making and then encouraged students to prepare the wine with given substrates. Each group of students prepared wing and bottled the wing and kept for incubation.

The testing of the alcohol percentage and other properties of wine was done on 24<sup>th</sup> September 2024, which was handled by MSc students. MSc students taught the calculation of alcohol % in wine using specific gravity method. The technique will be helpful to understand the quality of wine.