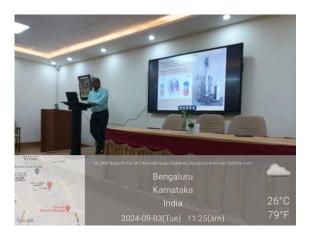

Department of Microbiology, MSRCASC organized a 2 days workshop on Wine Making-Research innovation & marketing strategies for Advancement towards Entrepreneurship. The workshop was designed to be both informative and interactive, ensuring that you not only understand the theory behind winemaking but also get hands-on experience in each stage of the process. The resource person for workshop was Dr. Shivakumar M C, who was having over 2 decades of industrial experience at Biocon industry and Dr. Savitha J, Research advisor, MSRCASC. MSc. Microbiology students worked as a volunteer during entire workshop and helped students to prepare wine. The workshop started on 3<sup>rd</sup> September 2024 at 10:30am with

Re-accredited 'A' by NAAC, Permanently Affiliated to Bengaluru Central University, Approved by Government of Karnataka, Approved by AICTE, New Delhi, Recognized by UGC under 2F & 12B of UGC act 1956

a detailed lecture on Fermentation and Wine by Dr. Shivakumar MC. Sir gave an overview of the history of wine, discussed different types of wine and significance of terroir in winemaking.