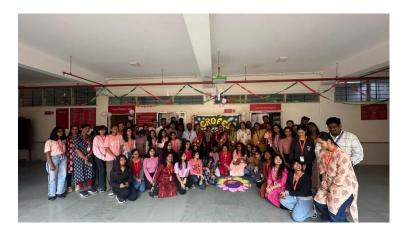

### **Glimpse of the International Microorganisms Day 2K24**

M S Ramaiah College of Arts, Science and Commerce Re-accredited 'A' by NAAC, Permanently Affiliated to Bengaluru Central University, Approved by Government of Karnataka, Approved by AICTE, New Delhi, Recognized by UGC under 2F & 12B of UGC act 1956

- Petri art,
- Biorangoli,
- Biocarving and
- Biosketch.

The events were planned from 9<sup>th</sup> September to 17<sup>th</sup> September 2024. The International microorganism's day was inaugurated on 9<sup>th</sup> September 2024 by Principal Dr. Pushpa H in presence of Registrar academics Dr. Anandappa and COE Dr. Prasanna Kumar, HODs of different departments and all the staff members. Volunteers decorated entire 4<sup>th</sup> floor with cut outs of microorganisms and their role in our life. First day after inauguration started with first activity of event Biosketch, the faculty coordinators for this event were Dr. Bhanupriya Ch. And Dr. Swathi D and the student coordinators were MS. Manasa V and Ms. Tanushree. 6 teams participated in this event and \_\_\_\_\_\_ judged the event. The second activity for the day was Biocarving where the faculty coordinators for this event were Dr. Vidya J and Dr. Arvindganth and student coordinators were Ms. Hastha D and Ms. Riya Kumari. 10 teams from BSc took part in the activity and \_\_\_\_\_\_ judged the event.