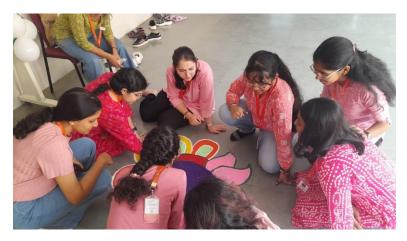

The next activity was on 13<sup>th</sup> September 2024 Petri art the faculty coordinator for this activity were Mrs. Soumya S Shanbhag and Dr. Juliya Rani Francis and the student coordinator were Ms. Swapna Sahoo and Ms. Ria Kumari. Total of 14 teams actively participated and presented their petri plates with microbial art to the judges Dr. Geethika Pant from Biotechnology department and Mrs. Srividya from Computer Science department. The last activity for the event was biorangoli which was held on 17<sup>th</sup> September 2024. 13 teams from BSc showed their creativity by applying rangoli with respect to microbial world. The faculty coordinators for the event were Dr. Vidya J and Dr. Prashnathi R and student coordinators were Ms. Molisa P and Ms. Neha Kiran. The event was judged by