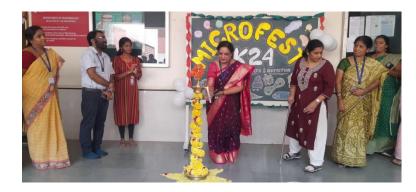

- Petri art,
- Biorangoli,
- Biocarving and
- Biosketch.

The events were planned from 9<sup>th</sup> September to 17<sup>th</sup> September 2024. The International microorganism's day was inaugurated on 9<sup>th</sup> September 2024 by Principal Dr. Pushpa H in presence of Registrar academics Dr. Anandappa and COE Dr. Prasanna Kumar, HODs of different departments and all the staff members. Volunteers decorated entire 4<sup>th</sup> floor with cut outs of microorganisms and their role in our life. First day after inauguration started with first activity of event Biosketch, the faculty coordinators for this event were Dr. Bhanupriya Ch. And Dr. Swathi D and the student coordinators were MS. Manasa V and Ms. Tanushree. 6 teams participated in this event and \_\_\_\_\_\_ judged the event. The second activity for the day was Biocarving where the faculty coordinators for this event were Dr. Vidya J and Dr. Arvindganth and student coordinators were Ms. Hastha D and Ms. Riya Kumari. 10 teams from BSc took part in the activity and \_\_\_\_\_\_ judged the event.