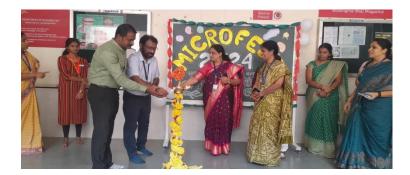

- Petri art,
- Biorangoli,
- Biocarving and
- Biosketch.

The events were planned from 9<sup>th</sup> September to 17<sup>th</sup> September 2024. The International microorganism's day was inaugurated on 9<sup>th</sup> September 2024 by Principal Dr. Pushpa H in presence of Registrar academics Dr. Anandappa and COE Dr. Prasanna Kumar, HODs of different departments and all the staff members. Volunteers decorated entire 4<sup>th</sup> floor with cut outs of microorganisms and their role in our life. First day after inauguration started with first activity of event Biosketch, the faculty coordinators for this event were Dr. Bhanupriya Ch. And Dr. Swathi D and the student coordinators were MS. Manasa V and Ms. Tanushree. 6 teams participated in this event and \_\_\_\_\_\_ judged the event. The second activity for the day was Biocarving where the faculty coordinators for this event were Dr. Vidya J and Dr. Arvindganth and student coordinators were Ms. Hastha D and Ms. Riya Kumari. 10 teams from BSc took part in the activity and \_\_\_\_\_\_ judged the event.