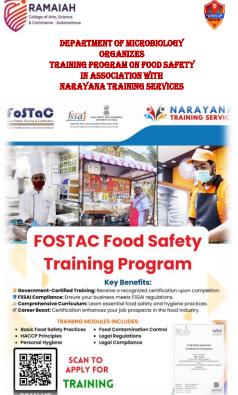

## 8. FoSTac- Food Safety Training Program

The Food Safety Training and Certification (FoSTaC) program is an initiative by the Food Safety and Standards Authority of India (FSSAI) aimed at improving food safety standards across India. The program was developed to ensure that food handlers in various sectors are trained in proper food safety practices, contributing to a safer food supply chain. The training program is mandatory for food businesses and is designed to ensure compliance with food safety regulations through education and certification. This FoSTaC training program was organized by department of microbiology in association with Narayana Training Services. The program aimed to train food handlers and professionals on the best practices in food safety, hygiene, and sanitation in line with FSSAI's regulations. The training was organized on 24<sup>th</sup> and 25<sup>th</sup> of September 2024.