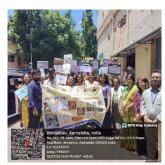

## 1. Dengue Awareness Program:

The awareness program on Dengue and Malaria aimed to educate participants about the prevention, symptoms, and management of these vector-borne diseases. It sought to enrich the localities and

shopkeepers, shop vendors with knowledge to combat the spread of these diseases in the community. 35 students of second semester M.Sc Microbiology, faculty members of M.S. Ramaiah College of Arts, Science and Commerce-Autonomous, Bengaluru. The faculty coordinators for the program were Dr. Prasanna Srinivas, Dr Nimita Venugopal C. The students had distributed various pamphlets to public in the residential streets of Mathi Kare and market area and created awareness among the public by making attractive charts on causes of dengue

and malaria, transmission modes, prevention control strategies. Various slogans related to dengue and malaria control and prevention in Kannada language were also read aloud by students as a part of awareness.