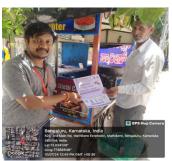

## 1. Dengue Awareness Program:

The awareness program on Dengue and Malaria aimed to educate participants about the prevention, symptoms, and management of these vector-borne diseases. It sought to enrich the localities and

shopkeepers, shop vendors with knowledge to combat the spread of these diseases in the community. 35 students of second semester M.Sc Microbiology, faculty members of M.S. Ramaiah College of Arts, Science and Commerce-Autonomous, Bengaluru. The faculty coordinators for the program were Dr. Prasanna Srinivas, Dr Nimita Venugopal C. The students had distributed various pamphlets to public in the residential streets of Mathi Kare and market area and created awareness among the public by making attractive charts on causes of dengue

and malaria, transmission modes, prevention control strategies. Various slogans related to dengue and malaria control and prevention in Kannada language were also read aloud by students as a part of awareness.