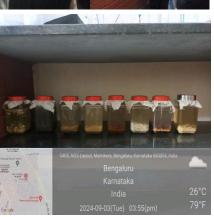

### 5. Wine Making Workshop

Department of Microbiology, MSRCASC organized a 2 days workshop on Wine Making-Research innovation & marketing strategies for Advancement Entrepreneurship. The workshop was designed to be both informative and interactive, ensuring that you not only understand the theory behind winemaking but also get hands-on experience in each stage of the process. The resource person for workshop was Dr. Shivakumar M C, who was having over 2 decades of industrial experience at Biocon industry and Dr. Savitha J, Research advisor, MSRCASC. MSc. Microbiology students worked as a volunteer during entire workshop and helped students to prepare wine. The workshop started on 3<sup>rd</sup> September 2024 and ended on 24th September 2024.

170 students of I year BSc attended the workshop.