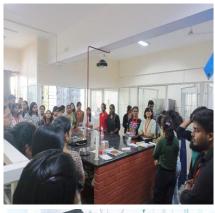

### 2. Student Orientation Program:

Orientation program was conducted for I semester BSc students from 15<sup>th</sup> July 2024 to 20<sup>th</sup> July 2024. The inauguration ceremony for the 1<sup>st</sup> year UG autonomous batch was held on 15<sup>th</sup> July 2024. The event aimed to welcome the new batch of students and provide them with essential information and inspiration as they embark on their academic journey.