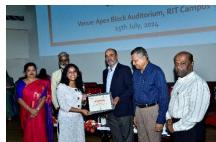

### 2. Student Orientation Program:

Orientation program was conducted for I semester BSc students from 15<sup>th</sup> July 2024 to 20<sup>th</sup> July 2024. The inauguration ceremony for the 1<sup>st</sup> year UG autonomous batch was held on 15<sup>th</sup> July 2024. The event aimed to welcome the new batch of students and provide them with essential information and inspiration as they embark on their academic journey.