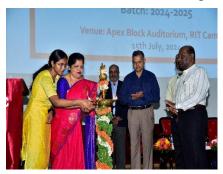

### 2. Student Orientation Program:

Orientation program was conducted for I semester BSc students from 15<sup>th</sup> July 2024 to 20<sup>th</sup> July 2024. The inauguration ceremony for the 1<sup>st</sup> year UG autonomous batch was held on 15<sup>th</sup> July 2024. The event aimed to welcome the new batch of students and provide them with essential information and inspiration as they embark on their academic journey.