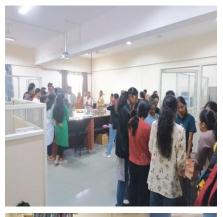

### 2. Student Orientation Program:

Orientation program was conducted for I semester BSc students from 15<sup>th</sup> July 2024 to 20<sup>th</sup> July 2024. The inauguration ceremony for the 1<sup>st</sup> year UG autonomous batch was held on 15<sup>th</sup> July 2024. The event aimed to welcome the new batch of students and provide them with essential information and inspiration as they embark on their academic journey.