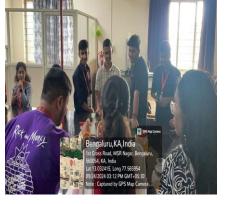

## 1. Dengue Awareness Program:

The awareness program on Dengue and Malaria aimed to educate participants about the prevention, symptoms, and management of these vector-borne diseases. It sought to enrich the localities and

shopkeepers, shop vendors with knowledge to combat the spread of these diseases in the community. 35 students of second semester M.Sc Microbiology, faculty members of M.S. Ramaiah College of Arts, Science and Commerce-Autonomous, Bengaluru. The faculty coordinators for the program were Dr. Prasanna Srinivas, Dr Nimita Venugopal C. The students had distributed various pamphlets to public in the residential streets of Mathi Kare and market area and created awareness among the public by making attractive charts on causes of dengue