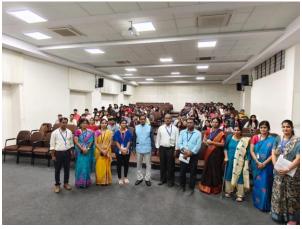

#### INVITED TALK AND INAUGURATION OF STUDENT UNIT- MSRCASC, MICROBIOLOGISTS SOCIETY, INDIA

Date: Augus12th, 2024

Time: 03:00 PM to 4:40 PM

Venue: Mother Theresa Auditorium, MSRCASC

Participants: B.Sc 1<sup>st</sup> year Students. No. of Participants: 100 Students.

The invited talk and inauguration of the Student Unit of the Microbiologists Society, India, organized by the Department of Microbiology, took place on August 12, 2024, from 3:00 PM to 4:40 PM in the Mother Teresa Auditorium at M.S. Ramaiah College of Arts, Science, and Commerce, Bengaluru. The event was attended by 100 B.Sc. first-year students. The talk was anchored by Mrs. Madhu Shree from the M.Sc. second year, with the introduction of the speaker provided by Dr. Swathi, Assistant Professor, Department of Microbiology. The chief guests were Dr. Savitha J, Research Advisor, and Dr. Channarayappa, Research Head, at MSRCASC. The guest speaker for the session was Dr. Arvind Deshmukh, President of the Microbiologists Society, India, who delivered a talk on "Scope and Opportunities in Microbiology" and inaugurated the Student Unit of the Microbiologists