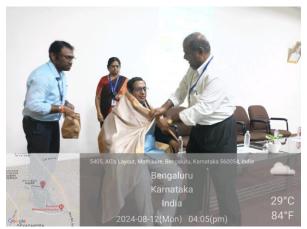

The invited talk and inauguration of the Student Unit of the Microbiologists Society, India, organized by the Department of Microbiology, took place on August 12, 2024, from 3:00 PM to 4:40 PM in the Mother Teresa Auditorium at M.S. Ramaiah College of Arts, Science, and Commerce, Bengaluru. The event was attended by 100 B.Sc. first-year students. The talk was anchored by Mrs. Madhu Shree from the M.Sc. second year, with the introduction of the speaker provided by Dr. Swathi, Assistant Professor, Department of Microbiology. The chief guests were Dr. Savitha J, Research Advisor, and Dr. Channarayappa, Research Head, at MSRCASC. The guest speaker for the session was Dr. Arvind Deshmukh, President of the Microbiologists Society, India, who delivered a talk on "Scope and Opportunities in Microbiology" and inaugurated the Student Unit of the Microbiologists