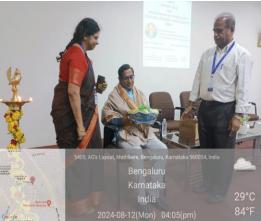

## INAUGURATION OF STUDENT UNIT-MSRCASC, MICROBIOLOGISTS SOCIETY, INDIA

Dr. Arvind Deshmukh
President, Microbiologists Society, India

Date: 12th August 2024

Time: 3:00pm to 4:40pm

**Venue: Mother Theresa Auditorium** 

The invited talk and inauguration of the Student Unit of the Microbiologists Society, India, organized by the Department of Microbiology, took place on August 12, 2024, from 3:00 PM to 4:40 PM in the Mother Teresa Auditorium at M.S. Ramaiah College of Arts, Science, and Commerce, Bengaluru. The event was attended by 100 B.Sc. first-year students. The talk was anchored by Mrs. Madhu Shree from the M.Sc. second year, with the introduction of the speaker provided by Dr. Swathi, Assistant Professor, Department of Microbiology. The chief guests were Dr. Savitha J, Research Advisor, and Dr. Channarayappa, Research Head, at MSRCASC. The guest speaker for the session was Dr. Arvind Deshmukh, President of the Microbiologists Society, India, who delivered a talk on "Scope and Opportunities in Microbiology" and inaugurated the Student Unit of the Microbiologists