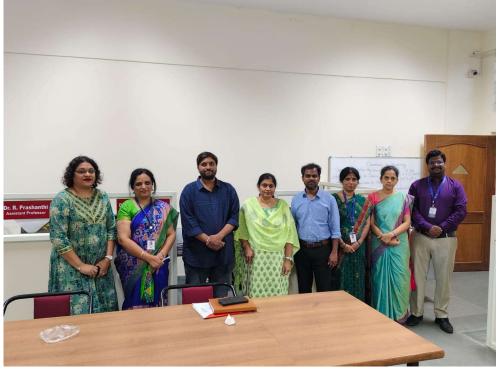

#### **EVENT COORDINATORS**

DR. PRASHANTHI R DR. VIDYA J DR. VISHAL M

FOR REGISTERATION PLEASE SCAN THIS QR CODE TOTAL REGISTRATION LIMIT IS 75 PARTICIPANTS BOTH UG/PG

Event Coordinator:

Dr. Vidya J

Dr. Prashanthi R

H.OH Dr. Vishal M

HOD

R&D Cell, MSRCASC