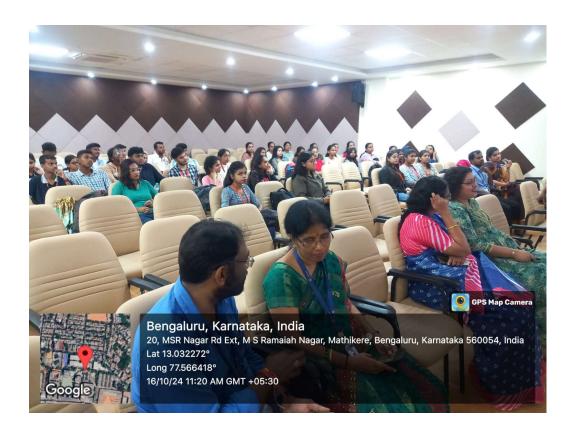

y.



#### Feedback and Reception:

Participants provided positive feedback, appreciating the detailed explanations and practical demonstrations. The interactive session with Dr. Mohan Kumar was particularly praised, as it allowed students to clarify their doubts and explore the entrepreneurial aspects of food processing.

#### **Conclusion:**

The workshop on Entrepreneurship Development on Principles of Food Processing and Preservation was a resounding success. It equipped students with practical knowledge in food processing and preservation, fostering entrepreneurial thinking. The skills learned during the workshop will undoubtedly prove valuable in both academic and industrial settings, encouraging participants to explore opportunities in the growing food processing sector.















Event Coordinator:

Dr. Vidya J

Dr. Prashanthi R

H.OH Dr. Vishal M

HOD

R&D Cell, MSRCASC

## Department of Microbiology Sukshmanika Club

# VAP on "MICROBIOLOGICAL QUALITY CONTROL OF FOOD, HACCP AND FOOD AUDITING"

## **Attendance list**

#### Afternoon session

| 1. Ayushi 2. Olati 3rd yr Shife w Ayushi 2. Olatic A blase of the plant of the plan | Sl. no | Student Name      | Reg. No         | Class/ Year        | Signature