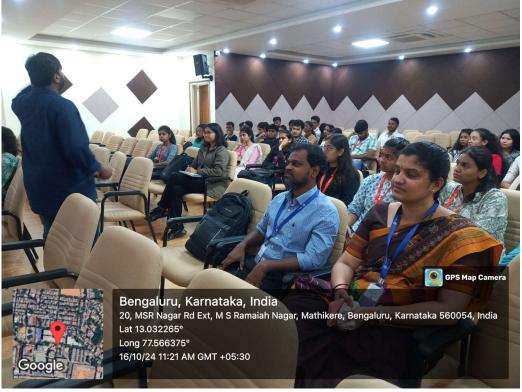

#### Introduction:

The Department of Microbiology, Sukshmanika Club, in collaboration with the Research & Development Cell, MSRCASC, Bengaluru, successfully organized a workshop on "Entrepreneurship Development on Principles of Food Processing and Preservation". The workshop aimed at equipping participants with the skills and knowledge to create value added food products while understanding the fundamental principles of food preservation.