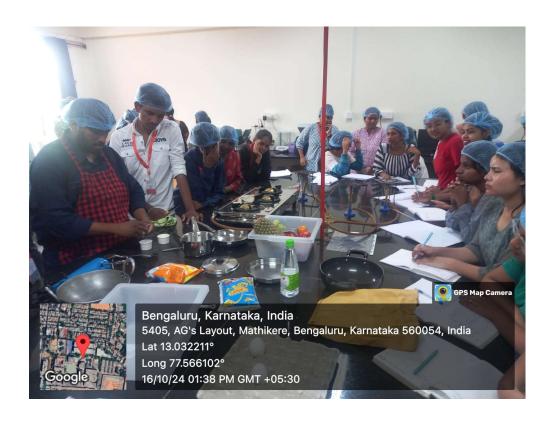

#### **Speaker Profile:**

The workshop was conducted by **Dr. Mohan Kumar S**, an esteemed Assistant Professor of Food Science and Technology from St. Joseph's University, Bengaluru. Dr. Mohan Kumar, with his vast experience in food processing technology, shared insights on the technical aspects and entrepreneurial opportunities in the food industry.

#### **Workshop Objectives:**

The primary goal of the workshop was to provide hands-on experience and theoretical knowledge in the following key areas:

- **1. Tomato Processing**: Participants learned to make ketchup, chutney, and Ready-to-Serve (RTS) products using tomatoes.
- **2. Fruit Jam Production:** The workshop covered the process of producing fruit jams such as orange marmalade.
- **3. Blanching and Browning Experiments:** Practical demonstrations on blanching to preserve color, flavor, and texture while reducing enzymatic browning in foods.
- **4. Poached Eggs and Meringue:** Techniques to prepare poached eggs and meringue were taught, focusing on texture and presentation.
- **5. Amla Preserve:** Participants also learned the process of making amla preserves, a condiment rich in nutritional benefits.