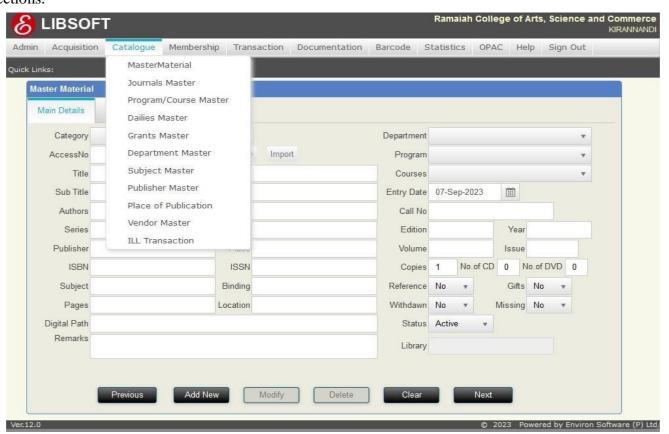

#### **Cataloguing Module:**

User defined material categories (viz. Books, Journals, DVDs etc.), simplified material master entry for all kinds of materials including Books, Non-Books, Digital Library (any kind of (downloaded)file or collection of files can be catalogued from anywhere in the network and retrieved through OPAC), Virtual Library (Web address of articles, sites, e-journals, etc. can be catalogued and retrieved through OPAC) etc., Multiple copies entry, User defined member categories (To fixing the due days with material category wise, fine amount, SDI Access etc., for different member categories like Students, Librarians, HOD, Professor etc.), Member registration with photo identification, Vendor registration, Budget Master (For allocating budget amount to different departments), defined calender with Holiday value updation, User list entries/modifications/deletions information will be maintained in a Log file with user name and time of operation for administrator reference. Library news can be entered here, which will be displayed in OPAC with Library Collections.

Fig-03 Libsoft Integrated Library Management Software-Catalogue Module

M S Ramaiah College of Arts, Science and Commerce

Re-accredited 'A' by NAAC, Permanently Affiliated to Bengaluru City University, Approved by Government of Karnataka, Approved by AICTE, New Delhi, Recognized by UGC under 2f & 12B of UGC act 1956