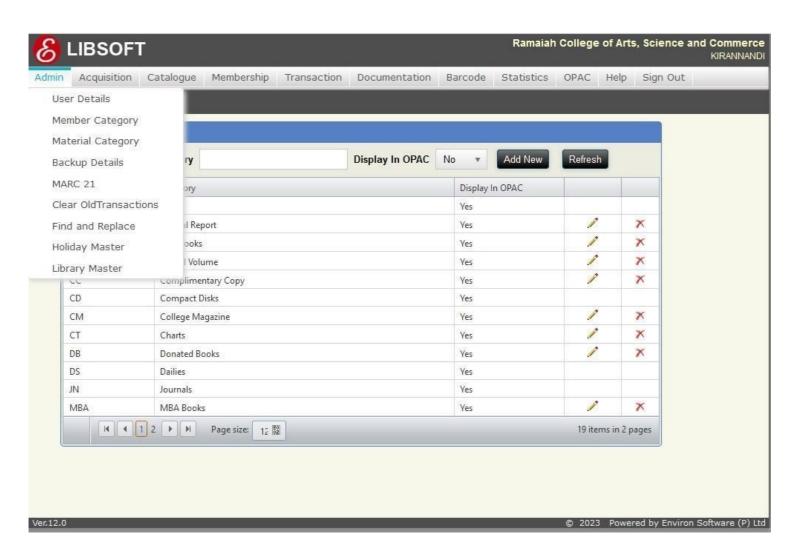

#### **Administrator Module:**

Creating users (For E.g. Transaction, OPAC, Reports, Masters, Librarian, etc.) with access to specific modules or sub menu along with password and expiry date. There is no upper limit and any number of users can be created. Spelling correction of mater material entry by Find and Replacement (Bulk), Log maintenance, etc. can be done.

Fig-01 Libsoft Integrated Library Management Software-Admin Module

M S Ramaiah College of Arts, Science and Commerce

Re-accredited 'A' by NAAC, Permanently Affiliated to Bengaluru City University, Approved by Government of Karnataka, Approved by AICTE, New Delhi, Recognized by UGC under 2f & 12B of UGC act 1956