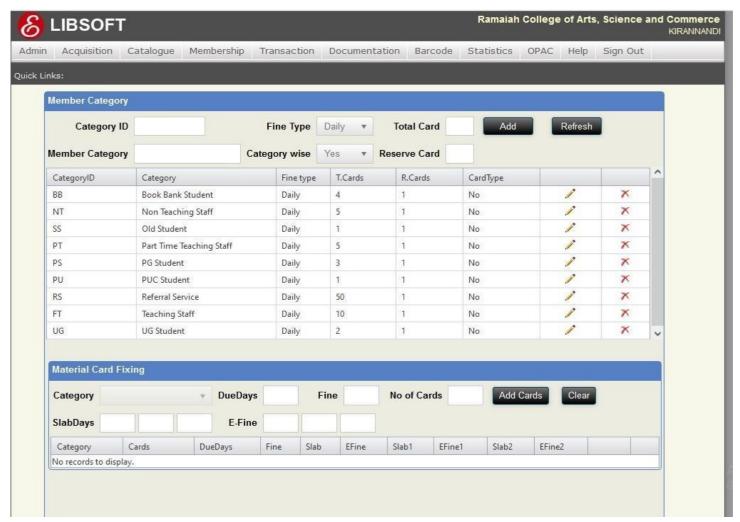

#### **Member category Module:**

- 1) This is one of the additional features of the Libsoft where you can import the member details from the Excel format into the Libsoft format.
- 2) This screen can be accessed by clicking on the Member Data Import submenu present in the Setup menu.
- 3) Before the Data Import and Data Preview Member screen opens, a small message box appears as "Do you want to load the mapped fields previously" Libsoft Library Automation Software which you had mapped the last time. Select the desired option to open the respective screen.

Fig-06 Libsoft Integrated Library Management Software-Transaction Module

Re-accredited 'A' by NAAC, Permanently Affiliated to Bengaluru City University, Approved by Government of Karnataka, Approved by AICTE, New Delhi, Recognized by UGC under 2f & 12B of UGC act 1956