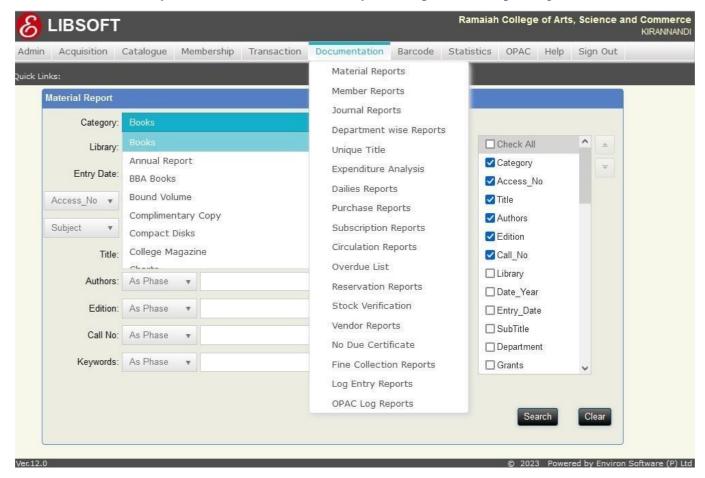

#### **Documentation Module:**

Report generation on material availability, circulation statistics, New Arrivals, periodicals not received, dailies not received, budget analysis, expenditure analysis etc. for selected fields in the selected format as Excel Sheet. Generation of no due certificates, Reminders for overdue material, Fine collections. Reminder to members and vendors through E-mail, SDI (Selective Dissemination of Information), CAS(Current Awareness Services), Generating bar code enabled ID cards with photo identity and bar code slips for materials. Report generation is flexible and only the fields selected by the user will appear in the report according to the criteria set by the user and in the sort order set by the user. The user can beautify these reports before printing in the hard form.

Fig-07 Libsoft Integrated Library Management Software-Documentation Module

Re-accredited 'A' by NAAC, Permanently Affiliated to Bengaluru City University, Approved by Government of Karnataka, Approved by AICTE, New Delhi, Recognized by UGC under 2f & 12B of UGC act 1956