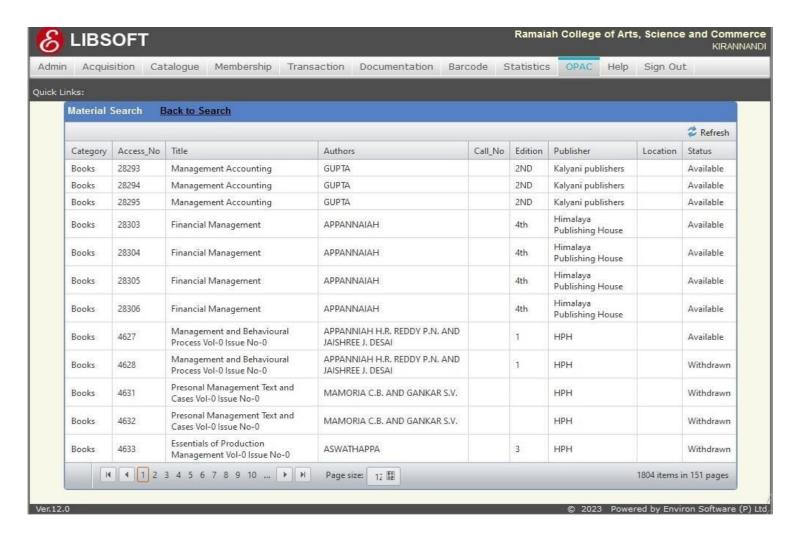

#### **OPAC:**

Online Public Access Cataloguing Search for Books, Journals, CDs, etc., Web Search (connecting to Library Of Congress), Reservation of Items, Material List (Unique Titles), Purchase Requisitions, etc., Digital Library files can be directly viewed from any node on Read only mode. Virtual Library Collections(Articles/Sites) can be directly viewed from any node provide Internet facility is extended to that node.

Fig-12 Libsoft Integrated Library Management Software- OPAC Module