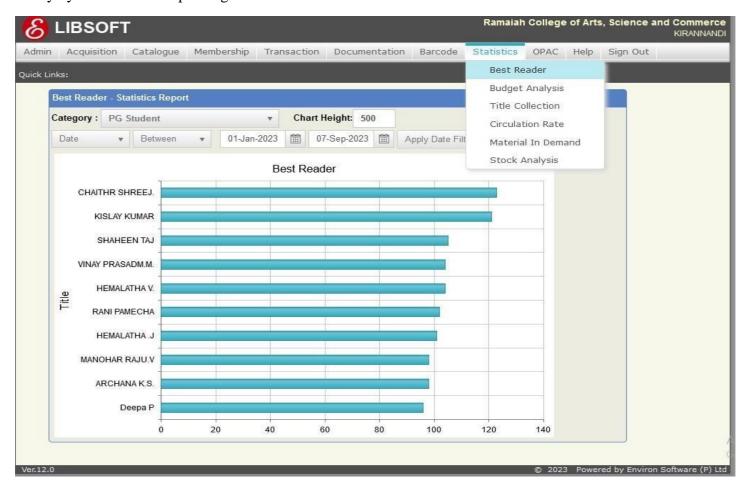

#### **Statistics Graphical Representation Module:**

Graphical representation of reports of Materials in Demand, Circulation statistics, best readers, Stock status, Vendor Rating, expenditure analysis, the graphs has been generated as Bar chart or Pie chart or Line chart initially and can be shown in Ascending or Descending order the way user prefers. The graphs can edit and beautified directly by the user before printing in the hard form.

Fig-10 Libsoft Integrated Library Management Software- Statistics Graphical Representation Module

ಎಮ್ ಎಸ್ ರಾಮಯ್ಯ ಕಲಾ, ವಿಜ್ಞಾನ ಮತ್ತು ವಾಣಿಜ್ಯ ಕಾಲೇಜು M S Ramaiah College of Arts, Science and Commerce Re-accredited 'A' by NAAC, Permanently Affiliated to Bengaluru City University, Approved by Government of Karnataka, Approved by AICTE, New Delhi, Recognized by UGC under 2f & 12B of UGC act 1956