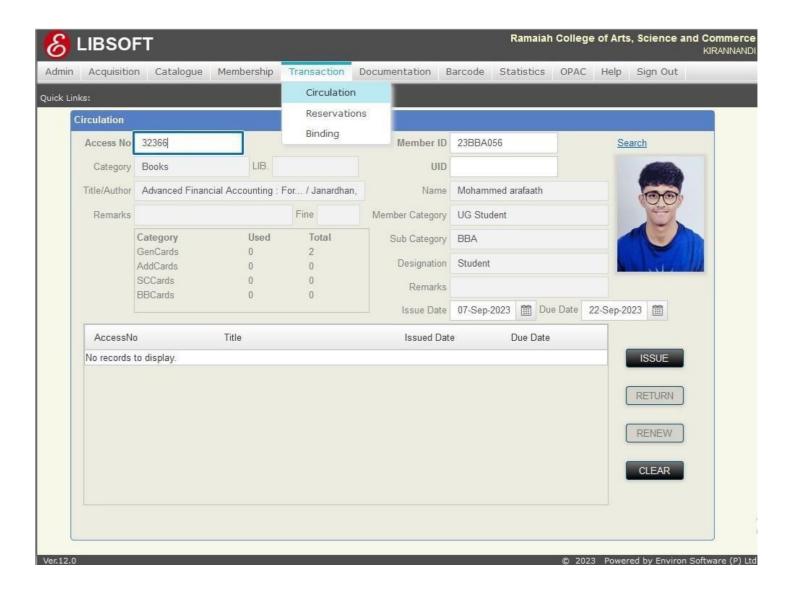

#### **Transaction Module:**

Bar-code enabled circulation (Issue, Return, Bulk Issue, Bulk Returns, Renewal, Reservation and ILL (Inter Library Loan) for all kinds of materials. Maintaining the details of the material which has been Issued, Returned, Reserved, Cancellation of existing reservation and sent for binding.

Fig-05 Libsoft Integrated Library Management Software-Transaction Module

Re-accredited 'A' by NAAC, Permanently Affiliated to Bengaluru City University, Approved by Government of Karnataka, Approved by AICTE, New Delhi, Recognized by UGC under 2f & 12B of UGC act 1956