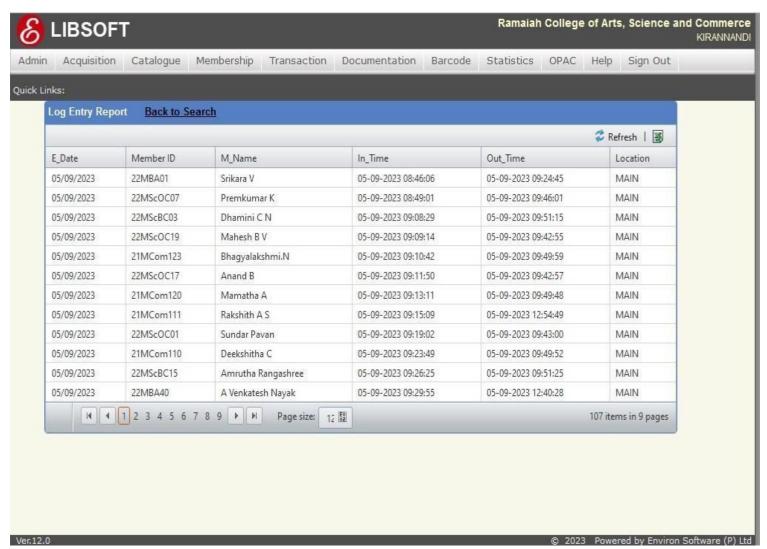

#### In & Out Register Module

The Physical usage of Library resources by the students and staff members is captured through Libsoft IN&OUT module. The entry and Exit of Library and Information Centre Users is monitored effectively.

## LIBRARY LOG ENTRY

Date: 11-Sep-2023 05:11 PM

| ID:     |               |
|---------|---------------|
| Name:   | Yeshaswini. N |
|         | 23BCOM019     |
| Status: |               |

Fig-11 Libsoft Integrated Library Management Software- IN & OUT Module