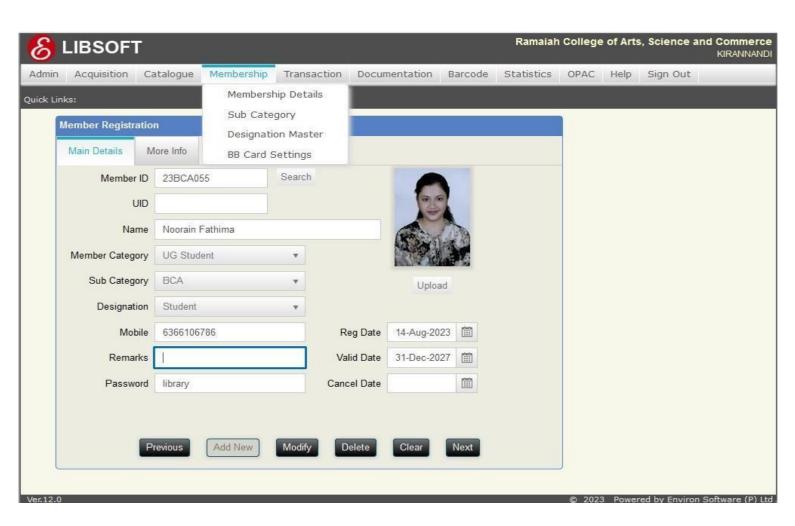

#### **Membership Module:**

Library Membership Module Library Membership Enrolment for staff Members and Student. The Membership details are captured from Libsoft software, primary Input Student College ID and faculty / staff member's employment ID

Fig-04 Libsoft Integrated Library Management Software-Membership Module

M S Ramaiah College of Arts, Science and Commerce

Re-accredited 'A' by NAAC, Permanently Affiliated to Bengaluru City University, Approved by Government of Karnataka, Approved by AICTE, New Delhi, Recognized by UGC under 2f & 12B of UGC act 1956