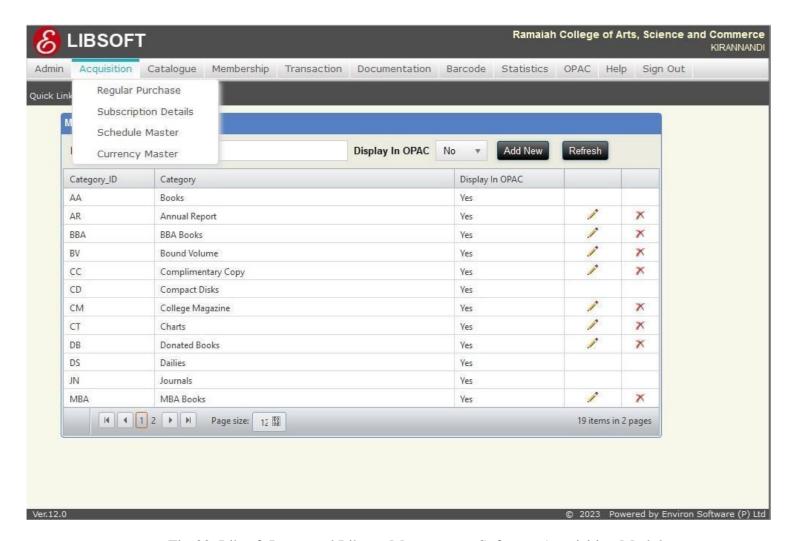

#### **Acquisition Module:**

Purchase requisition, On line approval, Purchase order generation for regular items (Books, CDs etc.) and Subscribed items (serials). Purchase orders, Renewals can be sent through E-mail to the vendors. Updating the purchase request status.

Fig-02 Libsoft Integrated Library Management Software-Acquisition Module

M S Ramaiah College of Arts, Science and Commerce

Re-accredited 'A' by NAAC, Permanently Affiliated to Bengaluru City University, Approved by Government of Karnataka, Approved by AICTE, New Delhi, Recognized by UGC under 2f & 12B of UGC act 1956