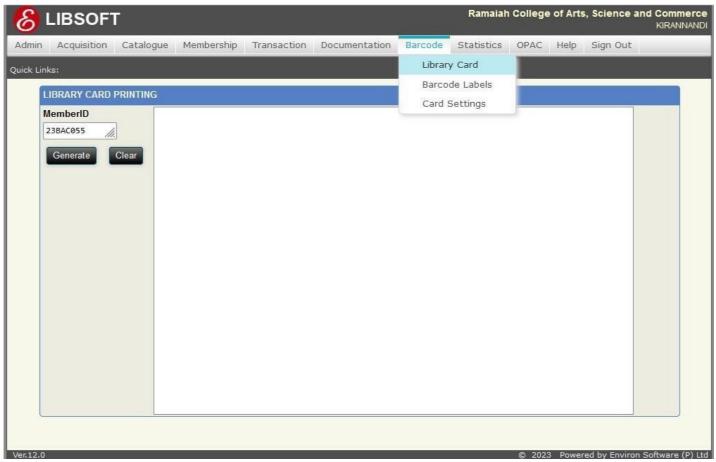

#### **Bar-Coding Module:**

Generate ID cards for members with bar-code (Member ID) and Photograph (Optional) and Accession number labels with bar-code(Accession number) along with Classification number and Organisation/Institution name and logo in each label

Fig-08 Libsoft Integrated Library Management Software-Barcoding Module

M S Ramaiah College of Arts, Science and Commerce

Re-accredited 'A' by NAAC, Permanently Affiliated to Bengaluru City University, Approved by Government of Karnataka, Approved by AICTE, New Delhi, Recognized by UGC under 2f & 12B of UGC act 1956