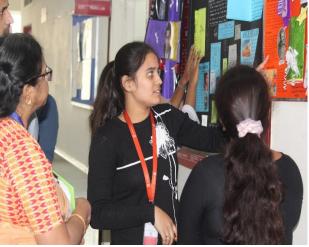

M S Ramaiah Nagar MSRIT Post Bangalore 560 054 F +91 80 2360 6213

+91 80 2360 6905

T +91 80 2360 0966/8597 | E principal.msrcasc@gmail.com W www.msrcasc.edu.in

The students of 1<sup>st</sup>, 2<sup>nd</sup> and 3<sup>rd</sup> year B.Sc(EMCs) participated actively in poster presentation competition. In total 63 students participated in the competition. The competition started at 10 am. Students registered their names by 9.30 am to the coordinator. They were given places to showcase their posters. Some of the topics presented by the students are History of Mathematics, Probability and Statistics, Mathematics in Architecture, Mathematics in Agriculture, Algebra, Mathematics in Medical Science, Application of Mathematics in Sports, Application of mathematics in Differential equations and Fourier Analysis. Students were asked to prepare themselves to present the poster for 10 minutes in front of the judges. The judges for the competition were Dr.Machhindranath.M.Dhane and Dr.K.Vijayakumar Reddy. All the students enthusiastically presented the posters and answered the questions asked by judges. The judges rated the contestants based on the content, creativity and presentation. The prize winners of the competition are: