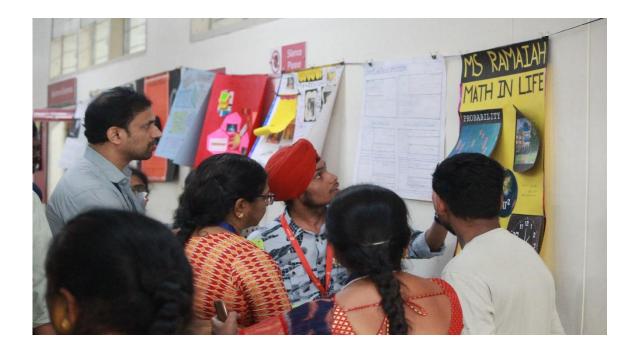

M S Ramaiah Nagar MSRIT Post Bangalore 560 054 F +91 80 2360 6213

+91 80 2360 6905

T +91 80 2360 0966/8597 | E principal.msrcasc@gmail.com W www.msrcasc.edu.in

The students of 1<sup>st</sup>, 2<sup>nd</sup> and 3<sup>rd</sup> year B.Sc(EMCs) participated actively in poster presentation competition. In total 63 students participated in the competition. The competition started at 10 am. Students registered their names by 9.30 am to the coordinator. They were given places to showcase their posters. Some of the topics presented by the students are History of Mathematics, Probability and Statistics, Mathematics in Architecture, Mathematics in Agriculture, Algebra, Mathematics in Medical Science, Application of Mathematics in Sports, Application of mathematics in Differential equations and Fourier Analysis. Students were asked to prepare themselves to present the poster for 10 minutes in front of the judges. The judges for the competition were Dr.Machhindranath.M.Dhane and Dr.K.Vijayakumar Reddy. All the students enthusiastically presented the posters and answered the questions asked by judges. The judges rated the contestants based on the content, creativity and presentation. The prize winners of the competition are: