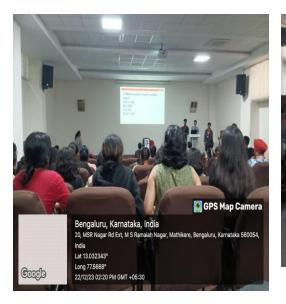

M S Ramaiah Nagar MSRIT Post Bangalore 560 054 F +91 80 2360 6213

+91 80 2360 6905

T +91 80 2360 0966/8597 | E principal.msrcasc@gmail.com W www.msrcasc.edu.in

The students of 1<sup>st</sup>, 2<sup>nd</sup> and 3<sup>rd</sup> year B.Sc(EMCs) participated actively in poster presentation competition. In total 63 students participated in the competition. The competition started at 10 am. Students registered their names by 9.30 am to the coordinator. They were given places to showcase their posters. Some of the topics presented by the students are History of Mathematics, Probability and Statistics, Mathematics in Architecture, Mathematics in Agriculture, Algebra, Mathematics in Medical Science, Application of Mathematics in Sports, Application of mathematics in Differential equations and Fourier Analysis. Students were asked to prepare themselves to present the poster for 10 minutes in front of the judges. The judges for the competition were Dr.Machhindranath.M.Dhane and Dr.K.Vijayakumar Reddy. All the students enthusiastically presented the posters and answered the questions asked by judges. The judges rated the contestants based on the content, creativity and presentation. The prize winners of the competition are: