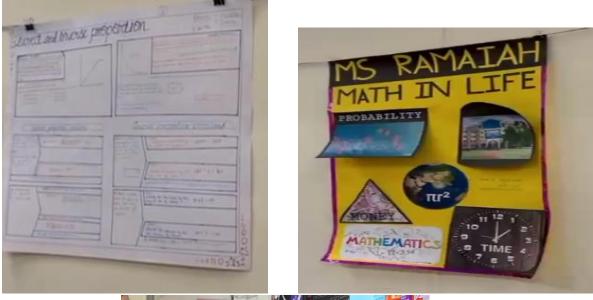

M S Ramaiah Nagar MSRIT Post Bangalore 560 054 F +91 80 2360 6213

+91 80 2360 6905

T +91 80 2360 0966/8597 | E principal.msrcasc@gmail.com W www.msrcasc.edu.in

The students of 1<sup>st</sup>, 2<sup>nd</sup> and 3<sup>rd</sup> year B.Sc(EMCs) participated actively in poster presentation competition. In total 63 students participated in the competition. The competition started at 10 am. Students registered their names by 9.30 am to the coordinator. They were given places to showcase their posters. Some of the topics presented by the students are History of Mathematics, Probability and Statistics, Mathematics in Architecture, Mathematics in Agriculture, Algebra, Mathematics in Medical Science, Application of Mathematics in Sports, Application of mathematics in Differential equations and Fourier Analysis. Students were asked to prepare themselves to present the poster for 10 minutes in front of the judges. The judges for the competition were Dr.Machhindranath.M.Dhane and Dr.K.Vijayakumar Reddy. All the students enthusiastically presented the posters and answered the questions asked by judges. The judges rated the contestants based on the content, creativity and presentation. The prize winners of the competition are: