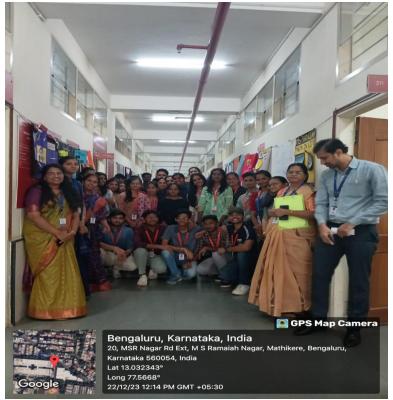

## **DEPARTMENT OF MATHEMATICS REPORT ON CSR ACTIVITY**

**Event Name : National Mathematics Day Topic Name : Mathematicians for Everyone** Date : 22<sup>nd</sup> December 2023 Venue: Mother Teresa Auditorium Participants: 1<sup>st</sup>, 2<sup>nd</sup> and 3<sup>rd</sup> year B.Sc(EMCs) Students Number of students participated: 63 **Co-ordinator : Mrs.Haritha** Objective: The main objective of this activity is to motivate students to develop an interest in the subject, to appreciate the development of

Mathematics over the years by Indian Mathematicians and to raise awareness among students about the importance of mathematics for the development of humanity.

Department of Mathematics organized Poster presentation competition on account of National Mathematics Day on the topic "Mathematicians for **Everyone**". National mathematics day is celebrated every year on 22<sup>nd</sup> December honoring the birth anniversary of mathematical genius Srinivasa Ramanujan- The man who knew infinity. The former Prime Minister of India, Manmohan Singh, declared December 22 as National Mathematics Day on February 26, 2012, when he was visiting Madras University in order to pay tribute to Ramanujan's achievements and celebrate his 125th birth anniversary. Since then, December 22 is celebrated as India's National Mathematics Day. Ramanujan compiled around 3,900 results consisting of equations and identities. One of his most treasured findings was his infinite series for pi.