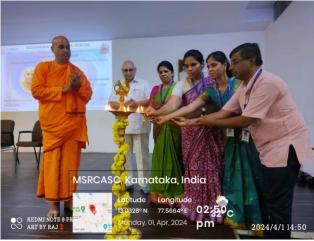

erfectionism should not stop.

Prof Rao said to develop a good sense of humour, take yourself lightly and others seriously. Humour is very essential for life, and he advised let there be spontaneity in humour. Humour can have sarcasm only if needed and it should not hurt anyone.

Prof Rao conducted activities to demonstrate the working of logical mind and creative mind, to think out of the box and the importance of keen observation.

Prof Rao stressed on the value relationship. He instructed us to let go of egotism, surrender egotism, and develop the let go attitude. Good communication is very essential to resolve the problems.

The program concluded with a vote of thanks by Dr Pavitra Kumari, Assistant Professor, Department of Biotechnology and Genetics.



## **Glimpse of the Event**























# M.S Ramaiah College of Arts, Science and Commerce

#### List of faculty members

# Faculty Development Program (FDP) "Samvadi" - 01.04.2024

| No                                                   | Biotechnology and Genetics                                                                                                                                             | Sign