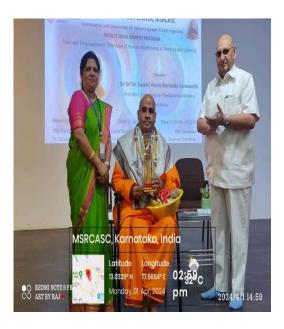

3 days faculty development program was organized by Vivekananda Study Center in collaboration with IQAC and Department of Indian languages, MSRCASC from 1<sup>st</sup> April to 3<sup>rd</sup> April 2024. All the faculty members from different departments of MSRCASC and 12 faculty members from Ramaiah B.Ed. college attended the program. the main objective of the program was Teacher's Empowerment with respect to the Value of Human Relationship in Teaching and Learning. Day 1 program was anchored by Mrs. Vijayalakshmi D from department of Indian languages. Principal Dr. Vatsala G, welcomed the faculty members and the chief guest and introduced chief guest Swami Sri Veereshananda Saraswathi to the gathering. The chief guest Swami Sri Veereshananda Saraswathi was honored by Principal Dr. Vatsala G and Dr. P. N. Razdan, Principal advisor, Quality Assurance & Excellence Cell, GEF. Swami Sri Veereshananda Saraswathi of Tumakuru is a renowned spiritual leader known for his profound teachings on Vedanta, spirituality, and yoga. His discourses often delve into the