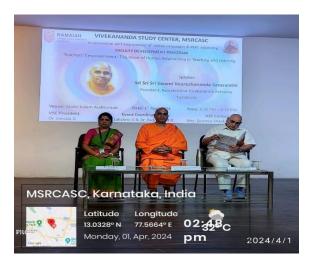

3 days faculty development program was organized by Vivekananda Study Center in collaboration with IQAC and Department of Indian languages, MSRCASC from 1<sup>st</sup> April to 3<sup>rd</sup> April 2024. All the faculty members from different departments of MSRCASC and 12 faculty members from Ramaiah B.Ed. college attended the program. the main objective of the program was Teacher's Empowerment with respect to the Value of Human Relationship in Teaching and Learning. Day 1 program was anchored by Mrs. Vijayalakshmi D from department of Indian languages. Principal Dr. Vatsala G, welcomed the faculty members and the chief guest and introduced chief guest Swami Sri Veereshananda Saraswathi to the gathering. The chief guest Swami Sri Veereshananda Saraswathi was honored by Principal Dr. Vatsala G and Dr. P. N. Razdan, Principal advisor, Quality Assurance & Excellence Cell, GEF. Swami Sri Veereshananda Saraswathi of Tumakuru is a renowned spiritual leader known for his profound teachings on Vedanta, spirituality, and yoga. His discourses often delve into the