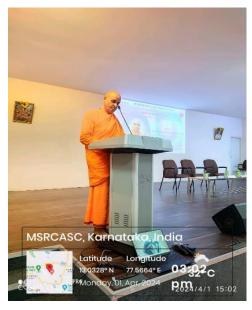

3 days faculty development program was organized by Vivekananda Study Center in collaboration with IQAC and Department of Indian languages, MSRCASC from 1<sup>st</sup> April to 3<sup>rd</sup> April 2024. All the faculty members from different departments of MSRCASC and 12 faculty members from Ramaiah B.Ed. college attended the program. the main objective of the program was Teacher's Empowerment with respect to the Value of Human Relationship in Teaching and Learning. Day 1 program was anchored by Mrs. Vijayalakshmi D from department of Indian languages. Principal Dr. Vatsala G, welcomed the faculty members and the chief guest and introduced chief guest Swami Sri Veereshananda Saraswathi to the gathering. The chief guest Swami Sri Veereshananda Saraswathi was honored by Principal Dr. Vatsala G and Dr. P. N. Razdan, Principal advisor, Quality Assurance & Excellence Cell, GEF. Swami Sri Veereshananda Saraswathi of Tumakuru is a renowned spiritual leader known for his profound teachings on Vedanta, spirituality, and yoga. His discourses often delve into the

student in a traditional, authentic manner.

depths of ancient Indian scriptures like the Bhagavad Gita, Upanishads, and Vedanta philosophy, offering insights into the practical application of these teachings in modern life. Swami Veereshananda Saraswathi emphasized on the importance of self-realization, inner peace, and harmony through self-discipline, meditation, and the cultivation of virtues like compassion, love, and detachment. His talk was characterized by clarity, simplicity, and a deep understanding of the human psyche and its spiritual journey. He also enlighted faculty members on role of guru in modern time and importance of transmitting knowledge from teacher to