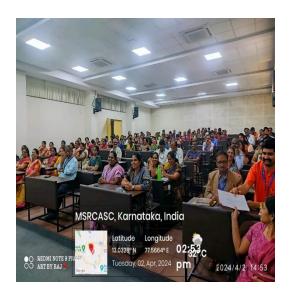

3 days faculty development program was organized by Vivekananda Study Center in collaboration with IQAC and Department of Indian languages, MSRCASC from 1<sup>st</sup> April to 3<sup>rd</sup> April 2024. All the faculty members from different departments of MSRCASC and 12 faculty members from Ramaiah B.Ed. college attended the program. the main objective of the program was Teacher's Empowerment with respect to the Value of Human Relationship in Teaching and Learning. Day 1 program was anchored by Mrs. Vijayalakshmi D from department of Indian languages. Principal Dr. Vatsala G, welcomed the faculty members and the chief guest and introduced chief guest Swami Sri Veereshananda Saraswathi to the gathering. The chief guest Swami Sri Veereshananda Saraswathi was honored by Principal Dr. Vatsala G and Dr. P. N. Razdan, Principal advisor, Quality Assurance & Excellence Cell, GEF. Swami Sri Veereshananda Saraswathi of Tumakuru is a renowned spiritual leader known for his profound teachings on Vedanta, spirituality, and yoga. His discourses often delve into the