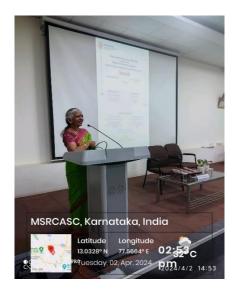

#### Day 2

Dr. Shobha L, Associate Professor, Department of Indian Languages introduced the speaker for the day Dr. T S Satyavati. Dr. T S Satyavati started the session humorously stating that she understands the pain of listening to long lectures like the one. Taking up the topic of the session, Music and Healing, she said that the topic is such vast that days of lecture series would not suffice to cover it. She explained the essence of what Music was and also illustrated the varieties of genres in music. Accordingly, the varieties in taste of music different people have. To illustrate this, she took the reference of a well-known text 'Manasollasa', wherein the author of the text lists 14 types of musical taste that people have. The illustrations she gave of each of the musical taste were very interesting and engaging.

She also spoke about music therapy wherein she stressed that the effectiveness of music therapy lies in identifying the taste of music of the patient and accordingly providing the therapy. There cannot be generalization of music that which can be applicable to all the patients in all the cases. Success of music therapy lies in identifying the individual's taste of music and treating them accordingly, which in most cases in her experience have been successful. Vote of thanks was given by Raju N, Assistant Professor, Department of Indian Languages.