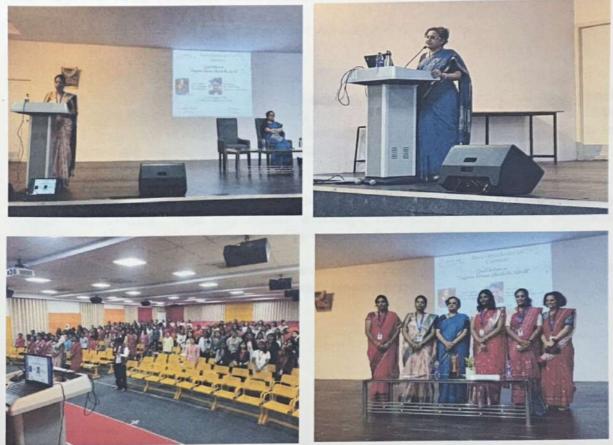

A guest lecture- seminar was organized by the "EQUAL OPPORTUNITY CELL" on 17/10/2023 and 18/10/2023 on the topic "EMPOWER WOMEN ELEVATE THE WORLD". The resource persons for the session were Prof.V.S. Elizabeth and Mrs. Pramila Nesargi.

### DAY1: - 17/10/2023

The "Women Empowerment" guest lecture was organized with the aim of providing valuable insights and knowledge to empower women in various aspects of life. The event featured a distinguished resource person who shared expertise and experiences related to women's empowerment.

### DAY2: - 18/10/2023

Resource person: - Mrs. Pramila Nesargi is a prominent lawyer of the present times and has handled many high profile and controversial cases. She was the first woman to be elected to the Karnataka Bar Council as Chairman of Bar Association in the past 50 years. She spoke about different aspects of women empowerment in various fields of development.