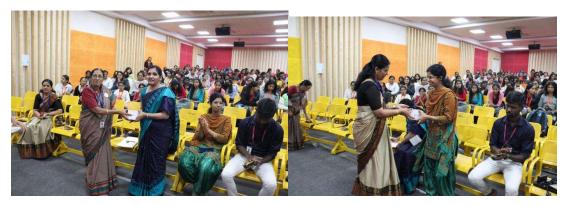

Workshops on

• Vocational Skills

Competitions etc.

Women's Cell in association with IQAC conducted a seminar on "Ayurveda for Everyone, Everyday" on 2<sup>nd</sup> January in APJ Abdul Kalam Auditorium. Dr. Sujatha S Patil, Dr. S Suma Dr. Anisha and Dr. Shalini TV of MS Ramaiah Ayurveda Hospital were the guest speakers.

The event began by welcoming the guests on the stage by Ms. Tejaswini. And Ramaiah anthem was played. Ms. Shailaja sang the invocation song after which Mrs. Pushpalatha BV, Convener of Women's Cell welcomed the gathering. Dr. Vatsala G, Principal, gave the presidential remark and flagged the event's beginning.

Ms. Padma K introduced the first speaker, Dr.Sujatha S Patil who spoke about reproductive fertility of women, effect of Satvik food on menstruation, menopause, causes and precautions of the same. She emphasized the importance of exercise and nutritious food during this time.

Ms. Gurpreet Kaur introduced Dr. S Suma to the gathering who spoke about general health and issues with eyesight. Dr. Suma explained about several exercises to have a healthy vision. She advised avoids intense usage of phones and other electronic device to avoid long sightedness. She acknowledged short sightedness and methods to prevent and cause vision loss and maintain a nutritious diet.