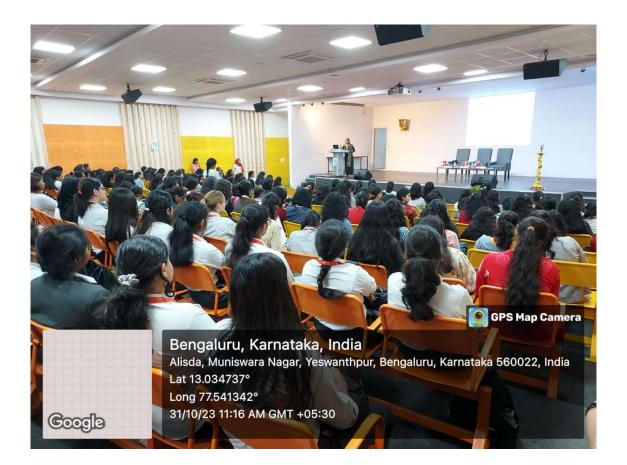

### No. of beneficiaries: 250 students

The Women's cell of MSRCASC is an active and prominent cell of the college. It organises various programmes like

Lectures/ seminars on

- Self-health and hygiene
- Personality development
- Women empowerment

Workshops on

• Vocational Skills

Competitions etc.

Women's Cell in association with IQAC conducted a seminar on "Ayurveda for Everyone, Everyday" on 2<sup>nd</sup> January in APJ Abdul Kalam Auditorium. Dr. Sujatha S Patil, Dr. S Suma Dr. Anisha and Dr. Shalini TV of MS Ramaiah Ayurveda Hospital were the guest speakers.