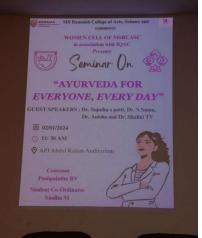

Workshops on

• Vocational Skills

Competitions etc.

Women's Cell in association with IQAC conducted a seminar on "Ayurveda for Everyone, Everyday" on 2<sup>nd</sup> January in APJ Abdul Kalam Auditorium. Dr. Sujatha S Patil, Dr. S Suma Dr. Anisha and Dr. Shalini TV of MS Ramaiah Ayurveda Hospital were the guest speakers.

The event began by welcoming the guests on the stage by Ms. Tejaswini. And Ramaiah anthem was played. Ms. Shailaja sang the invocation song after which Mrs. Pushpalatha BV, Convener of Women's Cell welcomed the gathering. Dr. Vatsala G, Principal, gave the presidential remark and flagged the event's beginning.