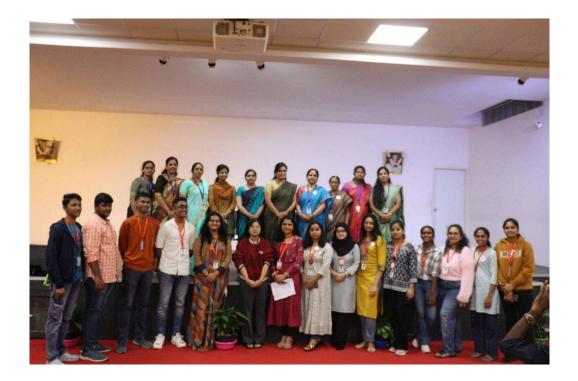

was a success. In the end, Ms. Kruthi delivered the vote of thanks. The program ended with a group photo.

Vatiale 9

Principal, M.S. Ramaiah College of Arts, Science & Commerce MSRIT Post, MSR Nagar Bangalore - 560 054