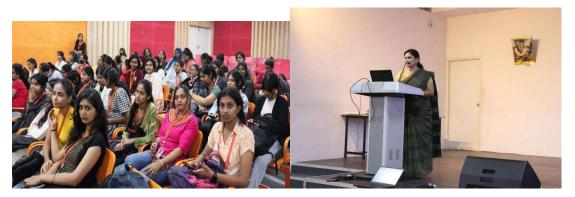

Ms. Padma K introduced the first speaker, Dr.Sujatha S Patil who spoke about reproductive fertility of women, effect of Satvik food on menstruation, menopause, causes and precautions of the same. She emphasized the importance of exercise and nutritious food during this time.

Ms. Gurpreet Kaur introduced Dr. S Suma to the gathering who spoke about general health and issues with eyesight. Dr. Suma explained about several exercises to have a healthy vision. She advised avoids intense usage of phones and other electronic device to avoid long sightedness. She acknowledged short sightedness and methods to prevent and cause vision loss and maintain a nutritious diet.