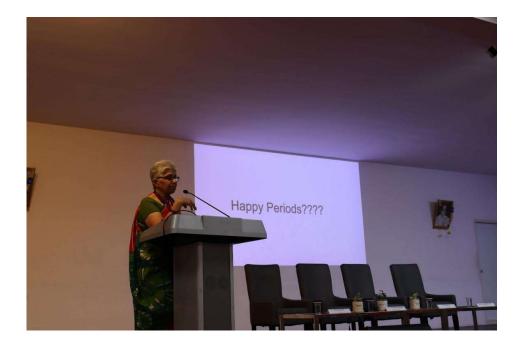

Workshops on

• Vocational Skills

Competitions etc.

Women's Cell in association with IQAC conducted a seminar on "Ayurveda for Everyone, Everyday" on 2<sup>nd</sup> January in APJ Abdul Kalam Auditorium. Dr. Sujatha S Patil, Dr. S Suma Dr. Anisha and Dr. Shalini TV of MS Ramaiah Ayurveda Hospital were the guest speakers.

Ms. Padma K introduced the first speaker, Dr.Sujatha S Patil who spoke about reproductive fertility of women, effect of Satvik food on menstruation, menopause, causes and precautions of the same. She emphasized the importance of exercise and nutritious food during this time.