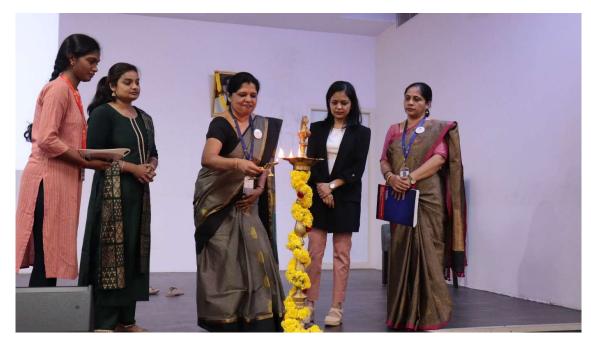

The event began by welcoming the guests on the stage by Ms. Tejaswini. And Ramaiah anthem was played. Ms. Shailaja sang the invocation song after which Mrs. Pushpalatha BV, Convener of Women's Cell welcomed the gathering. Dr. Vatsala G, Principal, gave the presidential remark and flagged the event's beginning.