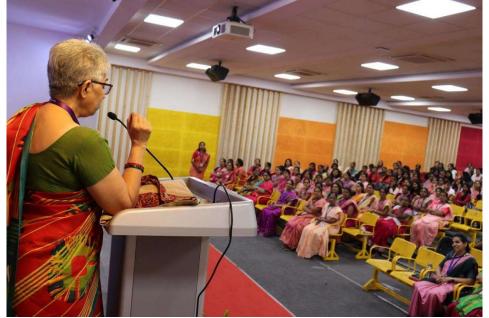

Workshops on

• Vocational Skills

Competitions etc.

Women's Cell in association with IQAC conducted a seminar on "Ayurveda for Everyone, Everyday" on 2<sup>nd</sup> January in APJ Abdul Kalam Auditorium. Dr. Sujatha S Patil, Dr. S Suma Dr. Anisha and Dr. Shalini TV of MS Ramaiah Ayurveda Hospital were the guest speakers.

The event began by welcoming the guests on the stage by Ms. Tejaswini. And Ramaiah anthem was played. Ms. Shailaja sang the invocation song after which Mrs. Pushpalatha BV, Convener of Women's Cell welcomed the gathering. Dr. Vatsala G, Principal, gave the presidential remark and flagged the event's beginning.