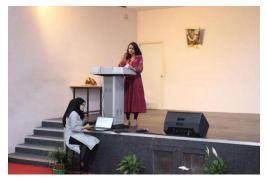

The event began by welcoming the guests on the stage by Ms. Tejaswini. And Ramaiah anthem was played. Ms. Shailaja sang the invocation song after which Mrs. Pushpalatha BV, Convener of Women's Cell welcomed the gathering. Dr. Vatsala G, Principal, gave the presidential remark and flagged the event's beginning.