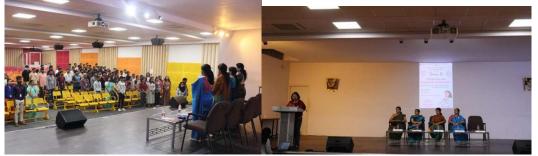

Workshops on

• Vocational Skills

Competitions etc.

Women's Cell in association with IQAC conducted a seminar on "Ayurveda for Everyone, Everyday" on 2<sup>nd</sup> January in APJ Abdul Kalam Auditorium. Dr. Sujatha S Patil, Dr. S Suma Dr. Anisha and Dr. Shalini TV of MS Ramaiah Ayurveda Hospital were the guest speakers.

The event began by welcoming the guests on the stage by Ms. Tejaswini. And Ramaiah anthem was played. Ms. Shailaja sang the invocation song after which Mrs. Pushpalatha BV, Convener of Women's Cell welcomed the gathering. Dr. Vatsala G, Principal, gave the presidential remark and flagged the event's beginning.