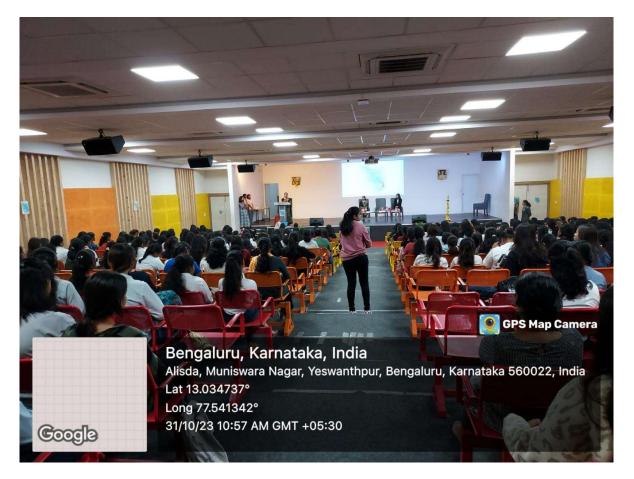

### No. of beneficiaries: 250 students

The Women's cell of MSRCASC is an active and prominent cell of the college. It organises various programmes like

Lectures/ seminars on

- Self-health and hygiene
- Personality development
- Women empowerment

Workshops on

• Vocational Skills

Competitions etc.

Women's Cell in association with IQAC conducted a seminar on "Ayurveda for Everyone, Everyday" on 2<sup>nd</sup> January in APJ Abdul Kalam Auditorium. Dr. Sujatha S Patil, Dr. S Suma Dr. Anisha and Dr. Shalini TV of MS Ramaiah Ayurveda Hospital were the guest speakers.