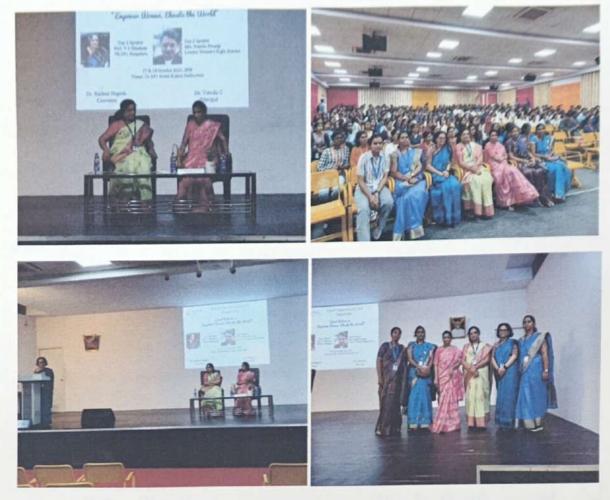

### **Equal Opportunity Cell**

Equal Opportunity Cell of M S Ramaiah College of Arts, Science and Commerce is organizing a Guest Lecture series on "Empower Women, Elevate the World" on 17<sup>th</sup> and 18<sup>th</sup> October 2023<sup>th</sup> at 2 PM for all the UG girl students.

Resource Persons

Day 1 Speaker Prof V S Elizabeth NLSIU

Day 2 Speaker Mrs. Pramila Nesargi Lawyer, Women's Right Activist

17 & 18 October 2023, 2PM

Venue: Dr APJ Abdul Kalam Auditorium

Dr. Rashmi Nagesh Convenor

A guest lecture- seminar was organized by the "EQUAL OPPORTUNITY CELL" on 17/10/2023 and 18/10/2023 on the topic "EMPOWER WOMEN ELEVATE THE WORLD". The resource persons for the session were Prof.V.S. Elizabeth and Mrs. Pramila Nesargi.

Day 1: Prof. V S Elizabeth addressing the gathering

M S Ramaiah Nagar MSRIT Post Bangalore 560 054

+91 80 2360 6905 F +91 80 2360 6213

T +91 80 2360 0966/8597 | E principal.msrcasc@gmail.com W www.msrcasc.edu.in

Day 2: Mrs. Pramila Nesargi gracing the occasion

M S Ramaiah Nagar MSRIT Post Bangalore 560 054 F +91 80 2360 6213

+91 80 2360 6905

T +91 80 2360 0966/8597 | E principal msrcasc e gmail.com W www.msrcasc.edu.in