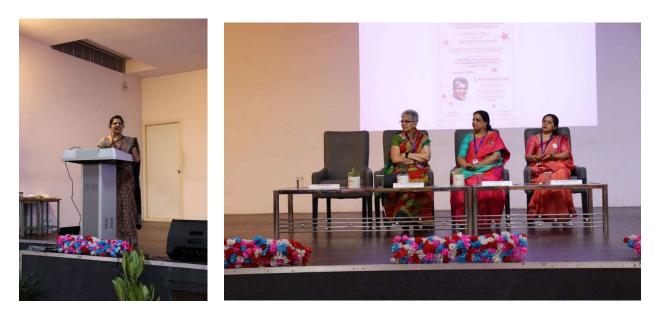

Workshops on

• Vocational Skills

Competitions etc.

Women's Cell in association with IQAC conducted a seminar on "Ayurveda for Everyone, Everyday" on 2<sup>nd</sup> January in APJ Abdul Kalam Auditorium. Dr. Sujatha S Patil, Dr. S Suma Dr. Anisha and Dr. Shalini TV of MS Ramaiah Ayurveda Hospital were the guest speakers.

The event began by welcoming the guests on the stage by Ms. Tejaswini. And Ramaiah anthem was played. Ms. Shailaja sang the invocation song after which Mrs. Pushpalatha BV, Convener of Women's Cell welcomed the gathering. Dr. Vatsala G, Principal, gave the presidential remark and flagged the event's beginning.

Ms. Padma K introduced the first speaker, Dr.Sujatha S Patil who spoke about reproductive fertility of women, effect of Satvik food on menstruation, menopause, causes and precautions of the same. She emphasized the importance of exercise and nutritious food during this time.

Ms. Gurpreet Kaur introduced Dr. S Suma to the gathering who spoke about general health and issues with eyesight. Dr. Suma explained about several exercises to have a healthy vision. She advised avoids intense usage of phones and other electronic device to avoid long sightedness. She acknowledged short sightedness and methods to prevent and cause vision loss and maintain a nutritious diet.