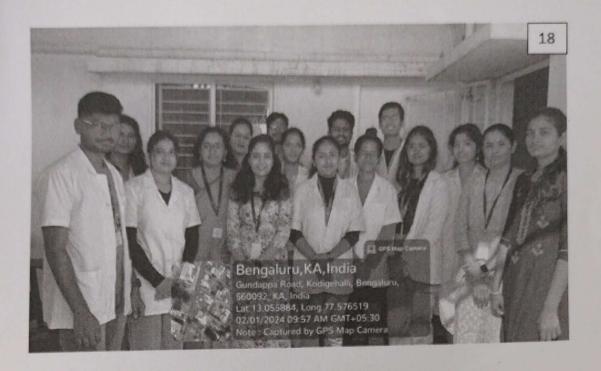

#### Glimpses of the guest lecture

- 1. Welcome address by Dr. Channarayappa Professor, Research Head, MSRCASC
- 2. Dr. Lakshmikanth R.N., HOD, Dept. of Biotechnology & Genetics, briefed about guest lecture
- 3. Students assembled at the auditorium to witness the talk
- 4. Dr. Radha Dayanidhi, introduced the resource person
- 5. Dr. Ranganatha Sitaram delivering the lecture
- 6. Interaction with students (Q & A session)
- 7. Vote of thanks delivered by Dr. Ramakrishnaiah
- 8. Token of appreciation presented to Dr. Ranganatha Sitaram
- 9. Faculty and student of Science stream with Dr. Ranganatha Sitaram