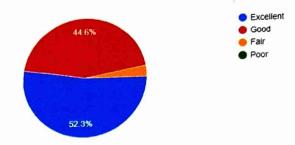

#### Points presented in logical easy-to-follow sequence?

Terminology and the degree of technical detail suitable to this audience?

Relevance of material to topic set:

The presentation indicates the speaker's knowledge and understanding of the subject was: