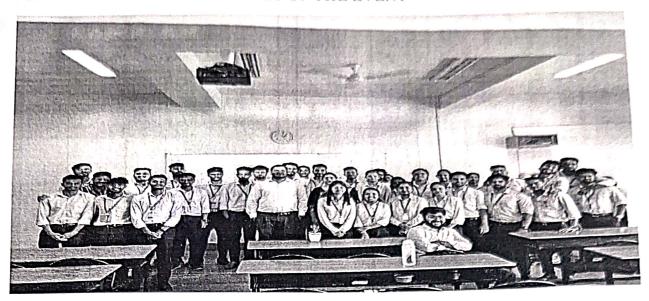

#### Glimpses of the guest lecture

- 1. Welcome address by Dr. Channarayappa Professor, Research Head, MSRCASC
- 2. Dr. Lakshmikanth R.N., HOD, Dept. of Biotechnology & Genetics, briefed about guest lecture
- 3. Students assembled at the auditorium to witness the talk
- 4. Dr. Radha Dayanidhi, introduced the resource person
- 5. Dr. Ranganatha Sitaram delivering the lecture
- 6. Interaction with students (Q & A session)
- 7. Vote of thanks delivered by Dr. Ramakrishnaiah
- 8. Token of appreciation presented to Dr. Ranganatha Sitaram
- 9. Faculty and student of Science stream with Dr. Ranganatha Sitaram