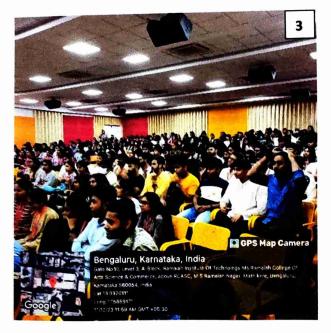

#### Glimpses of the guest lecture

- 1. Welcome address by Dr. Channarayappa Professor, Research Head, MSRCASC
- 2. Dr. Lakshmikanth R.N., HOD, Dept. of Biotechnology & Genetics, briefed about guest lecture
- 3. Students assembled at the auditorium to witness the talk
- 4. Dr. Radha Dayanidhi, introduced the resource person
- 5. Dr. Ranganatha Sitaram delivering the lecture
- 6. Interaction with students (Q & A session)
- 7. Vote of thanks delivered by Dr. Ramakrishnaiah
- 8. Token of appreciation presented to Dr. Ranganatha Sitaram
- 9. Faculty and student of Science stream with Dr. Ranganatha Sitaram