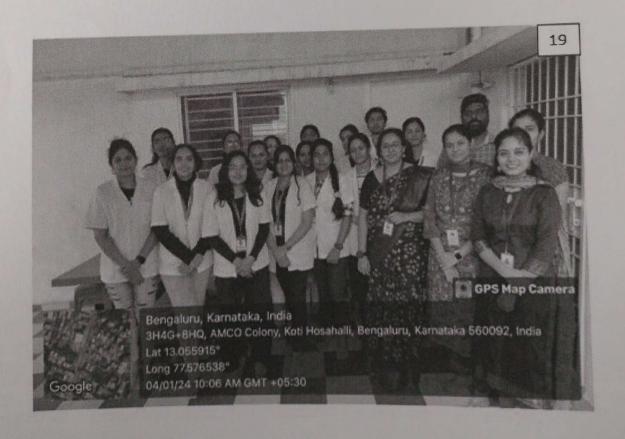

#### Glimpses of the guest lecture

- 1. Welcome address by Dr. Channarayappa Professor, Research Head, MSRCASC
- 2. Dr. Lakshmikanth R.N., HOD, Dept. of Biotechnology & Genetics, briefed about guest lecture
- 3. Students assembled at the auditorium to witness the talk
- 4. Dr. Radha Dayanidhi, introduced the resource person
- 5. Dr. Ranganatha Sitaram delivering the lecture
- 6. Interaction with students (Q & A session)
- 7. Vote of thanks delivered by Dr. Ramakrishnaiah
- 8. Token of appreciation presented to Dr. Ranganatha Sitaram
- 9. Faculty and student of Science stream with Dr. Ranganatha Sitaram