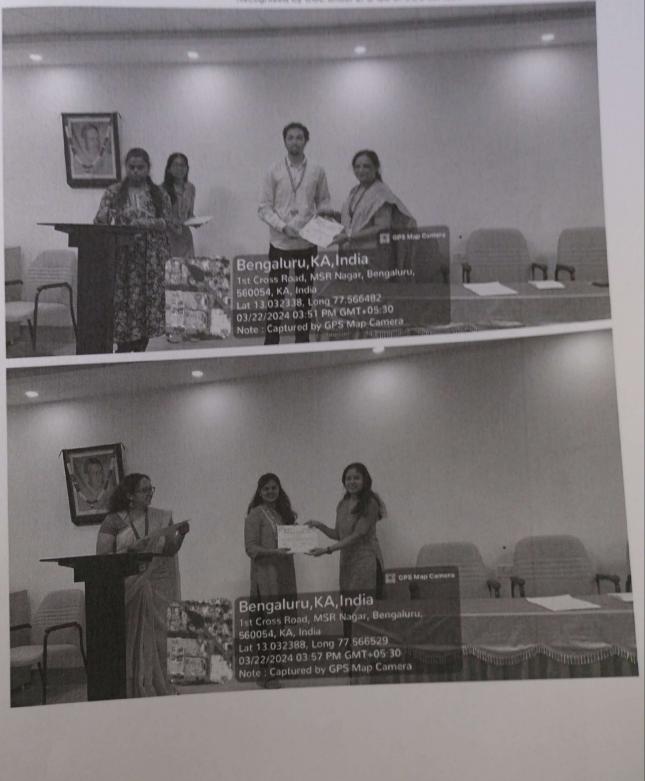

The lecture was informative and ended up with the good interactive session which had good number of queries from students and faculty. The lecture was thought-provoking with research data and examples. The session ended up with whole-hearted thanks speech delivered by Dr. Ramakrishnaiah T.N., Assistant Professor, Dept. of Biotechnology and Genetics, acknowledged the speaker with memento as a token of respect. The feedback form link was sent to students to understand the benefit of the lecture gained by them.

#### Glimpses of the guest lecture

- 1. Welcome address by Dr. Channarayappa Professor, Research Head, MSRCASC
- 2. Dr. Lakshmikanth R.N., HOD, Dept. of Biotechnology & Genetics, briefed about guest lecture
- 3. Students assembled at the auditorium to witness the talk
- 4. Dr. Radha Dayanidhi, introduced the resource person
- 5. Dr. Ranganatha Sitaram delivering the lecture
- 6. Interaction with students (Q & A session)
- 7. Vote of thanks delivered by Dr. Ramakrishnaiah
- 8. Token of appreciation presented to Dr. Ranganatha Sitaram
- 9. Faculty and student of Science stream with Dr. Ranganatha Sitaram