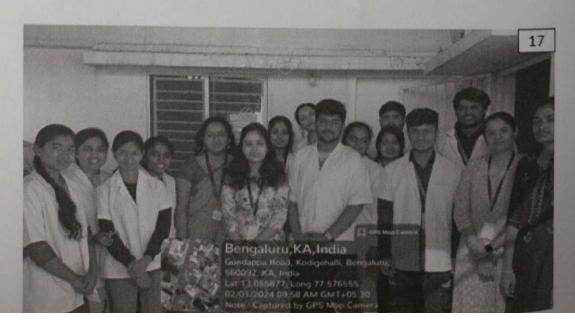

#### Glimpses of the guest lecture

- 1. Welcome address by Dr. Channarayappa Professor, Research Head, MSRCASC
- 2. Dr. Lakshmikanth R.N., HOD, Dept. of Biotechnology & Genetics, briefed about guest lecture
- 3. Students assembled at the auditorium to witness the talk
- 4. Dr. Radha Dayanidhi, introduced the resource person
- 5. Dr. Ranganatha Sitaram delivering the lecture
- 6. Interaction with students (Q & A session)
- 7. Vote of thanks delivered by Dr. Ramakrishnaiah
- 8. Token of appreciation presented to Dr. Ranganatha Sitaram
- 9. Faculty and student of Science stream with Dr. Ranganatha Sitaram