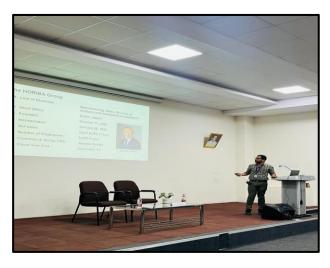

Valsalog

Special Award called Vajra for Visiting Professorship in Neuroscience, the Indian President's Award for Visiting Professorship in Neuroscience and Neuroimaging. With this brief introduction, called upon the guest Dr. Dr. Ranganatha Sitaram to deliver the lecture. Tejaswini, BSc V sem student anchored the entire program. Dr. Sitaram explained his work about the developing novel scientific techniques for modulating brain activity in selected brain regions and networks to bring about specific changes in sensation, perception, cognition, and action in health and disease. His research combined innovative developments in functional and structural brain imaging, physiological measurement technology, and computational algorithms. He explained his research program at St. Jude integrated multimodal functional brain imaging with experimental and computational neuroscience techniques to understand and characterize adverse changes in brain function and network dynamics due to paediatric cancer and its treatment and to innovate novel techniques of neurorehabilitation to mitigate the effects.

#### Glimpses of the guest lecture

- 1. Welcome address by Dr. Channarayappa Professor, Research Head, MSRCASC
- 2. Dr. Lakshmikanth R.N., HOD, Dept. of Biotechnology & Genetics, briefed about guest lecture
- 3. Students assembled at the auditorium to witness the talk
- 4. Dr. Radha Dayanidhi, introduced the resource person
- 5. Dr. Ranganatha Sitaram delivering the lecture
- 6. Interaction with students (Q & A session)
- 7. Vote of thanks delivered by Dr. Ramakrishnaiah
- 8. Token of appreciation presented to Dr. Ranganatha Sitaram
- 9. Faculty and student of Science stream with Dr. Ranganatha Sitaram