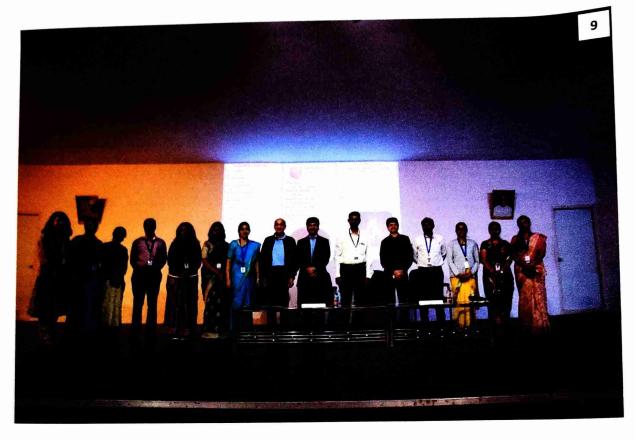

#### Glimpses of the guest lecture

- 1. Welcome address by Dr. Channarayappa Professor, Research Head, MSRCASC
- 2. Dr. Lakshmikanth R.N., HOD, Dept. of Biotechnology & Genetics, briefed about guest lecture
- 3. Students assembled at the auditorium to witness the talk
- 4. Dr. Radha Dayanidhi, introduced the resource person
- 5. Dr. Ranganatha Sitaram delivering the lecture
- 6. Interaction with students (Q & A session)
- 7. Vote of thanks delivered by Dr. Ramakrishnaiah
- 8. Token of appreciation presented to Dr. Ranganatha Sitaram
- 9. Faculty and student of Science stream with Dr. Ranganatha Sitaram