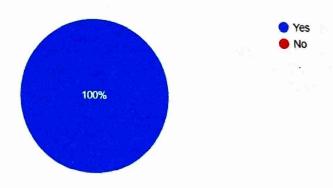

#### Feedback analysis

Speaker was able to explain the topic clearly & used relevant examples