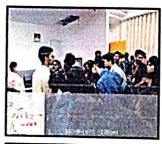

#### Glimpses of the guest lecture

- 1. Welcome address by Dr. Channarayappa Professor, Research Head, MSRCASC
- 2. Dr. Lakshmikanth R.N., HOD, Dept. of Biotechnology & Genetics, briefed about guest lecture
- 3. Students assembled at the auditorium to witness the talk
- 4. Dr. Radha Dayanidhi, introduced the resource person
- 5. Dr. Ranganatha Sitaram delivering the lecture
- 6. Interaction with students (Q & A session)
- 7. Vote of thanks delivered by Dr. Ramakrishnaiah
- 8. Token of appreciation presented to Dr. Ranganatha Sitaram
- 9. Faculty and student of Science stream with Dr. Ranganatha Sitaram