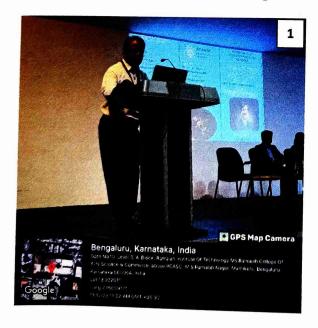

#### Glimpses of the guest lecture

- 1. Welcome address by Dr. Channarayappa Professor, Research Head, MSRCASC
- 2. Dr. Lakshmikanth R.N., HOD, Dept. of Biotechnology & Genetics, briefed about guest lecture
- 3. Students assembled at the auditorium to witness the talk
- 4. Dr. Radha Dayanidhi, introduced the resource person
- 5. Dr. Ranganatha Sitaram delivering the lecture
- 6. Interaction with students (Q & A session)
- 7. Vote of thanks delivered by Dr. Ramakrishnaiah
- 8. Token of appreciation presented to Dr. Ranganatha Sitaram
- 9. Faculty and student of Science stream with Dr. Ranganatha Sitaram