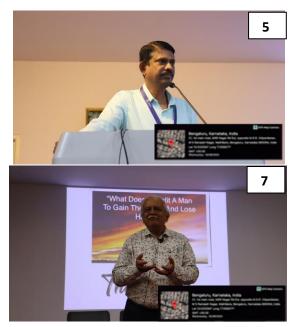

Valsalog

Special Award called Vajra for Visiting Professorship in Neuroscience, the Indian President's Award for Visiting Professorship in Neuroscience and Neuroimaging. With this brief introduction, called upon the guest Dr. Dr. Ranganatha Sitaram to deliver the lecture. Tejaswini, BSc V sem student anchored the entire program. Dr. Sitaram explained his work about the developing novel scientific techniques for modulating brain activity in selected brain regions and networks to bring about specific changes in sensation, perception, cognition, and action in health and disease. His research combined innovative developments in functional and structural brain imaging, physiological measurement technology, and computational algorithms. He explained his research program at St. Jude integrated multimodal functional brain imaging with experimental and computational neuroscience techniques to understand and characterize adverse changes in brain function and network dynamics due to paediatric cancer and its treatment and to innovate novel techniques of neurorehabilitation to mitigate the effects.

The lecture was informative and ended up with the good interactive session which had good number of queries from students and faculty. The lecture was thought-provoking with research data and examples. The session ended up with whole-hearted thanks speech delivered by Dr. Ramakrishnaiah T.N., Assistant Professor, Dept. of Biotechnology and Genetics, acknowledged the speaker with memento as a token of respect. The feedback form link was sent to students to understand the benefit of the lecture gained by them.