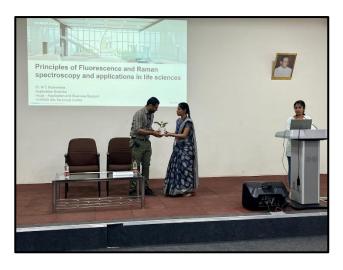

The lecture was informative and ended up with the good interactive session which had good number of queries from students and faculty. The lecture was thought-provoking with research data and examples. The session ended up with whole-hearted thanks speech delivered by Dr. Ramakrishnaiah T.N., Assistant Professor, Dept. of Biotechnology and Genetics, acknowledged the speaker with memento as a token of respect. The feedback form link was sent to students to understand the benefit of the lecture gained by them.

#### Glimpses of the guest lecture

- 1. Welcome address by Dr. Channarayappa Professor, Research Head, MSRCASC
- 2. Dr. Lakshmikanth R.N., HOD, Dept. of Biotechnology & Genetics, briefed about guest lecture
- 3. Students assembled at the auditorium to witness the talk
- 4. Dr. Radha Dayanidhi, introduced the resource person
- 5. Dr. Ranganatha Sitaram delivering the lecture
- 6. Interaction with students (Q & A session)
- 7. Vote of thanks delivered by Dr. Ramakrishnaiah
- 8. Token of appreciation presented to Dr. Ranganatha Sitaram
- 9. Faculty and student of Science stream with Dr. Ranganatha Sitaram