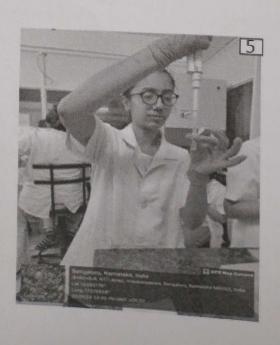

#### Glimpses of the guest lecture

- 1. Welcome address by Dr. Channarayappa Professor, Research Head, MSRCASC
- 2. Dr. Lakshmikanth R.N., HOD, Dept. of Biotechnology & Genetics, briefed about guest lecture
- 3. Students assembled at the auditorium to witness the talk
- 4. Dr. Radha Dayanidhi, introduced the resource person
- 5. Dr. Ranganatha Sitaram delivering the lecture
- 6. Interaction with students (Q & A session)
- 7. Vote of thanks delivered by Dr. Ramakrishnaiah
- 8. Token of appreciation presented to Dr. Ranganatha Sitaram
- 9. Faculty and student of Science stream with Dr. Ranganatha Sitaram