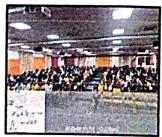

#### Glimpses of the guest lecture

- 1. Welcome address by Dr. Channarayappa Professor, Research Head, MSRCASC
- 2. Dr. Lakshmikanth R.N., HOD, Dept. of Biotechnology & Genetics, briefed about guest lecture
- 3. Students assembled at the auditorium to witness the talk
- 4. Dr. Radha Dayanidhi, introduced the resource person
- 5. Dr. Ranganatha Sitaram delivering the lecture
- 6. Interaction with students (Q & A session)
- 7. Vote of thanks delivered by Dr. Ramakrishnaiah
- 8. Token of appreciation presented to Dr. Ranganatha Sitaram
- 9. Faculty and student of Science stream with Dr. Ranganatha Sitaram