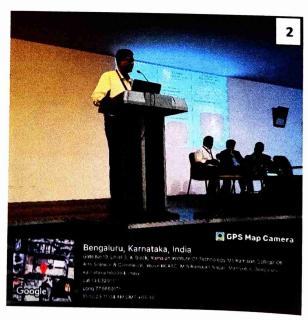

#### Glimpses of the guest lecture

- 1. Welcome address by Dr. Channarayappa Professor, Research Head, MSRCASC
- 2. Dr. Lakshmikanth R.N., HOD, Dept. of Biotechnology & Genetics, briefed about guest lecture
- 3. Students assembled at the auditorium to witness the talk
- 4. Dr. Radha Dayanidhi, introduced the resource person
- 5. Dr. Ranganatha Sitaram delivering the lecture
- 6. Interaction with students (Q & A session)
- 7. Vote of thanks delivered by Dr. Ramakrishnaiah
- 8. Token of appreciation presented to Dr. Ranganatha Sitaram
- 9. Faculty and student of Science stream with Dr. Ranganatha Sitaram