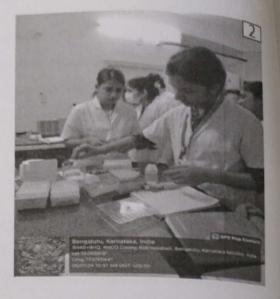

#### Glimpses of the guest lecture

- 1. Welcome address by Dr. Channarayappa Professor, Research Head, MSRCASC
- 2. Dr. Lakshmikanth R.N., HOD, Dept. of Biotechnology & Genetics, briefed about guest lecture
- 3. Students assembled at the auditorium to witness the talk
- 4. Dr. Radha Dayanidhi, introduced the resource person
- 5. Dr. Ranganatha Sitaram delivering the lecture
- 6. Interaction with students (Q & A session)
- 7. Vote of thanks delivered by Dr. Ramakrishnaiah
- 8. Token of appreciation presented to Dr. Ranganatha Sitaram
- 9. Faculty and student of Science stream with Dr. Ranganatha Sitaram