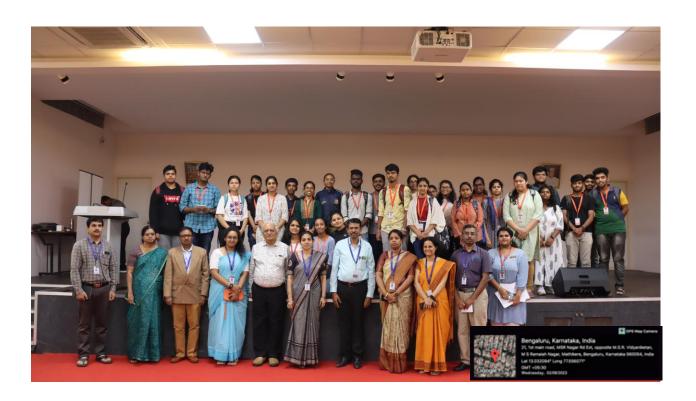

#### Glimpses of the guest lecture

- 1. Welcome address by Dr. Channarayappa Professor, Research Head, MSRCASC
- 2. Dr. Lakshmikanth R.N., HOD, Dept. of Biotechnology & Genetics, briefed about guest lecture
- 3. Students assembled at the auditorium to witness the talk
- 4. Dr. Radha Dayanidhi, introduced the resource person
- 5. Dr. Ranganatha Sitaram delivering the lecture
- 6. Interaction with students (Q & A session)
- 7. Vote of thanks delivered by Dr. Ramakrishnaiah
- 8. Token of appreciation presented to Dr. Ranganatha Sitaram
- 9. Faculty and student of Science stream with Dr. Ranganatha Sitaram