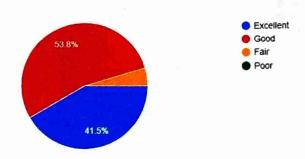

Did the speaker answer the questions well, giving concise and informative replies?

Speaker was able to positively influence my views towards the topic