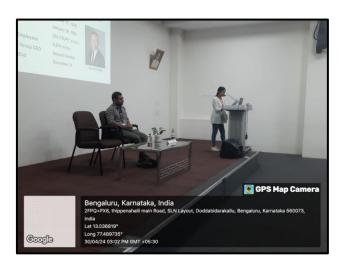

#### Glimpses of the guest lecture

- 1. Welcome address by Dr. Channarayappa Professor, Research Head, MSRCASC
- 2. Dr. Lakshmikanth R.N., HOD, Dept. of Biotechnology & Genetics, briefed about guest lecture
- 3. Students assembled at the auditorium to witness the talk
- 4. Dr. Radha Dayanidhi, introduced the resource person
- 5. Dr. Ranganatha Sitaram delivering the lecture
- 6. Interaction with students (Q & A session)
- 7. Vote of thanks delivered by Dr. Ramakrishnaiah
- 8. Token of appreciation presented to Dr. Ranganatha Sitaram
- 9. Faculty and student of Science stream with Dr. Ranganatha Sitaram