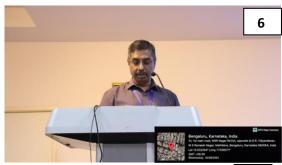

Valsalog

Special Award called Vajra for Visiting Professorship in Neuroscience, the Indian President's Award for Visiting Professorship in Neuroscience and Neuroimaging. With this brief introduction, called upon the guest Dr. Dr. Ranganatha Sitaram to deliver the lecture. Tejaswini, BSc V sem student anchored the entire program. Dr. Sitaram explained his work about the developing novel scientific techniques for modulating brain activity in selected brain regions and networks to bring about specific changes in sensation, perception, cognition, and action in health and disease. His research combined innovative developments in functional and structural brain imaging, physiological measurement technology, and computational algorithms. He explained his research program at St. Jude integrated multimodal functional brain imaging with experimental and computational neuroscience techniques to understand and characterize adverse changes in brain function and network dynamics due to paediatric cancer and its treatment and to innovate novel techniques of neurorehabilitation to mitigate the effects.

#### Glimpses of the guest lecture

- 1. Welcome address by Dr. Channarayappa Professor, Research Head, MSRCASC
- 2. Dr. Lakshmikanth R.N., HOD, Dept. of Biotechnology & Genetics, briefed about guest lecture
- 3. Students assembled at the auditorium to witness the talk
- 4. Dr. Radha Dayanidhi, introduced the resource person
- 5. Dr. Ranganatha Sitaram delivering the lecture
- 6. Interaction with students (Q & A session)
- 7. Vote of thanks delivered by Dr. Ramakrishnaiah
- 8. Token of appreciation presented to Dr. Ranganatha Sitaram
- 9. Faculty and student of Science stream with Dr. Ranganatha Sitaram