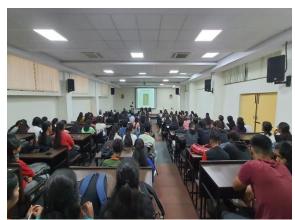

4. The guest lectures was more approachable and appealing to the students

The department of Biotechnology and Genetics organized a Guest lecture for the students belonging to Science stream on December 11, 2023. The guest lecture programme commenced with the welcome address by Dr. Channarayappa, Research Head, and Professor. The resource person was welcomed with the sapling by Dr. Savitha. Later, Dr. Lakshmikanth R.N., Head of the dept. of Biotechnology & Genetics, briefed about the guest lecture. Later Dr. Radha Dayanidhi, Assistant Professor, Dept. of Biotechnology & Genetics introduced the resource person- Dr. Ranganatha Sitaram who had vast international experience besides bestowed with the Indian Prime Minister's

Valsalog

Special Award called Vajra for Visiting Professorship in Neuroscience, the Indian President's Award for Visiting Professorship in Neuroscience and Neuroimaging. With this brief introduction, called upon the guest Dr. Dr. Ranganatha Sitaram to deliver the lecture. Tejaswini, BSc V sem student anchored the entire program. Dr. Sitaram explained his work about the developing novel scientific techniques for modulating brain activity in selected brain regions and networks to bring about specific changes in sensation, perception, cognition, and action in health and disease. His research combined innovative developments in functional and structural brain imaging, physiological measurement technology, and computational algorithms. He explained his research program at St. Jude integrated multimodal functional brain imaging with experimental and computational neuroscience techniques to understand and characterize adverse changes in brain function and network dynamics due to paediatric cancer and its treatment and to innovate novel techniques of neurorehabilitation to mitigate the effects.

#### Glimpses of the guest lecture

- 1. Welcome address by Dr. Channarayappa Professor, Research Head, MSRCASC
- 2. Dr. Lakshmikanth R.N., HOD, Dept. of Biotechnology & Genetics, briefed about guest lecture
- 3. Students assembled at the auditorium to witness the talk
- 4. Dr. Radha Dayanidhi, introduced the resource person
- 5. Dr. Ranganatha Sitaram delivering the lecture
- 6. Interaction with students (Q & A session)
- 7. Vote of thanks delivered by Dr. Ramakrishnaiah
- 8. Token of appreciation presented to Dr. Ranganatha Sitaram
- 9. Faculty and student of Science stream with Dr. Ranganatha Sitaram