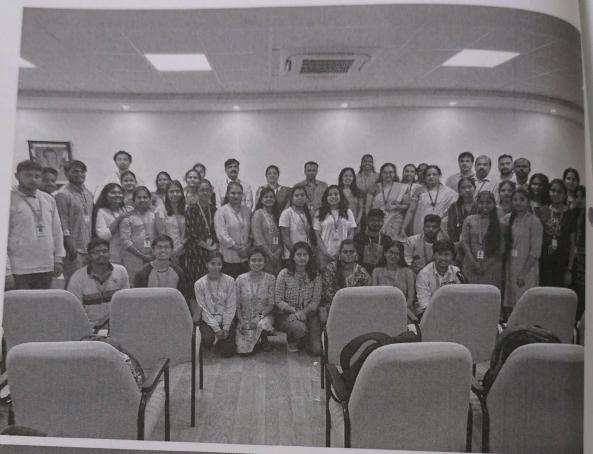

4. The guest lectures was more approachable and appealing to the students

The department of Biotechnology and Genetics organized a Guest lecture for the students belonging to Science stream on December 11, 2023. The guest lecture programme commenced with the welcome address by Dr. Channarayappa, Research Head, and Professor. The resource person was welcomed with the sapling by Dr. Savitha. Later, Dr. Lakshmikanth R.N., Head of the dept. of Biotechnology & Genetics, briefed about the guest lecture. Later Dr. Radha Dayanidhi, Assistant Professor, Dept. of Biotechnology & Genetics introduced the resource person- Dr. Ranganatha Sitaram who had vast international experience besides bestowed with the Indian Prime Minister's

Valsalog

Special Award called Vajra for Visiting Professorship in Neuroscience, the Indian President's Award for Visiting Professorship in Neuroscience and Neuroimaging. With this brief introduction, called upon the guest Dr. Dr. Ranganatha Sitaram to deliver the lecture. Tejaswini, BSc V sem student anchored the entire program. Dr. Sitaram explained his work about the developing novel scientific techniques for modulating brain activity in selected brain regions and networks to bring about specific changes in sensation, perception, cognition, and action in health and disease. His research combined innovative developments in functional and structural brain imaging, physiological measurement technology, and computational algorithms. He explained his research program at St. Jude integrated multimodal functional brain imaging with experimental and computational neuroscience techniques to understand and characterize adverse changes in brain function and network dynamics due to paediatric cancer and its treatment and to innovate novel techniques of neurorehabilitation to mitigate the effects.

#### Glimpses of the guest lecture

- 1. Welcome address by Dr. Channarayappa Professor, Research Head, MSRCASC
- 2. Dr. Lakshmikanth R.N., HOD, Dept. of Biotechnology & Genetics, briefed about guest lecture
- 3. Students assembled at the auditorium to witness the talk
- 4. Dr. Radha Dayanidhi, introduced the resource person
- 5. Dr. Ranganatha Sitaram delivering the lecture
- 6. Interaction with students (Q & A session)
- 7. Vote of thanks delivered by Dr. Ramakrishnaiah
- 8. Token of appreciation presented to Dr. Ranganatha Sitaram
- 9. Faculty and student of Science stream with Dr. Ranganatha Sitaram