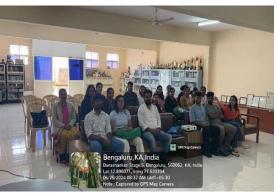

#### Glimpses of the guest lecture

- 1. Welcome address by Dr. Channarayappa Professor, Research Head, MSRCASC
- 2. Dr. Lakshmikanth R.N., HOD, Dept. of Biotechnology & Genetics, briefed about guest lecture
- 3. Students assembled at the auditorium to witness the talk
- 4. Dr. Radha Dayanidhi, introduced the resource person
- 5. Dr. Ranganatha Sitaram delivering the lecture
- 6. Interaction with students (Q & A session)
- 7. Vote of thanks delivered by Dr. Ramakrishnaiah
- 8. Token of appreciation presented to Dr. Ranganatha Sitaram
- 9. Faculty and student of Science stream with Dr. Ranganatha Sitaram