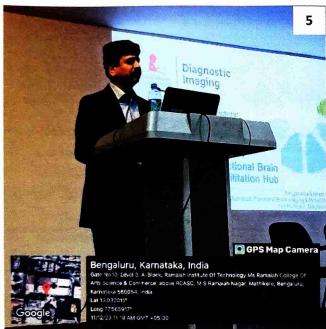

Valsalog

Special Award called Vajra for Visiting Professorship in Neuroscience, the Indian President's Award for Visiting Professorship in Neuroscience and Neuroimaging. With this brief introduction, called upon the guest Dr. Dr. Ranganatha Sitaram to deliver the lecture. Tejaswini, BSc V sem student anchored the entire program. Dr. Sitaram explained his work about the developing novel scientific techniques for modulating brain activity in selected brain regions and networks to bring about specific changes in sensation, perception, cognition, and action in health and disease. His research combined innovative developments in functional and structural brain imaging, physiological measurement technology, and computational algorithms. He explained his research program at St. Jude integrated multimodal functional brain imaging with experimental and computational neuroscience techniques to understand and characterize adverse changes in brain function and network dynamics due to paediatric cancer and its treatment and to innovate novel techniques of neurorehabilitation to mitigate the effects.

#### Glimpses of the guest lecture

- 1. Welcome address by Dr. Channarayappa Professor, Research Head, MSRCASC
- 2. Dr. Lakshmikanth R.N., HOD, Dept. of Biotechnology & Genetics, briefed about guest lecture
- 3. Students assembled at the auditorium to witness the talk
- 4. Dr. Radha Dayanidhi, introduced the resource person
- 5. Dr. Ranganatha Sitaram delivering the lecture
- 6. Interaction with students (Q & A session)
- 7. Vote of thanks delivered by Dr. Ramakrishnaiah
- 8. Token of appreciation presented to Dr. Ranganatha Sitaram
- 9. Faculty and student of Science stream with Dr. Ranganatha Sitaram