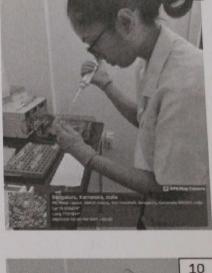

#### Glimpses of the guest lecture

- 1. Welcome address by Dr. Channarayappa Professor, Research Head, MSRCASC
- 2. Dr. Lakshmikanth R.N., HOD, Dept. of Biotechnology & Genetics, briefed about guest lecture
- 3. Students assembled at the auditorium to witness the talk
- 4. Dr. Radha Dayanidhi, introduced the resource person
- 5. Dr. Ranganatha Sitaram delivering the lecture
- 6. Interaction with students (Q & A session)
- 7. Vote of thanks delivered by Dr. Ramakrishnaiah
- 8. Token of appreciation presented to Dr. Ranganatha Sitaram
- 9. Faculty and student of Science stream with Dr. Ranganatha Sitaram