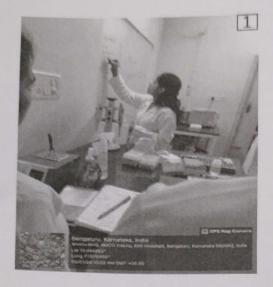

#### Glimpses of the guest lecture

- 1. Welcome address by Dr. Channarayappa Professor, Research Head, MSRCASC
- 2. Dr. Lakshmikanth R.N., HOD, Dept. of Biotechnology & Genetics, briefed about guest lecture
- 3. Students assembled at the auditorium to witness the talk
- 4. Dr. Radha Dayanidhi, introduced the resource person
- 5. Dr. Ranganatha Sitaram delivering the lecture
- 6. Interaction with students (Q & A session)
- 7. Vote of thanks delivered by Dr. Ramakrishnaiah
- 8. Token of appreciation presented to Dr. Ranganatha Sitaram
- 9. Faculty and student of Science stream with Dr. Ranganatha Sitaram