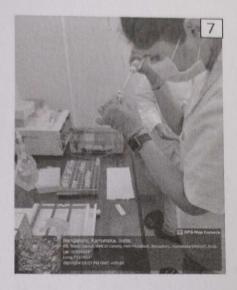

#### Glimpses of the guest lecture

- 1. Welcome address by Dr. Channarayappa Professor, Research Head, MSRCASC
- 2. Dr. Lakshmikanth R.N., HOD, Dept. of Biotechnology & Genetics, briefed about guest lecture
- 3. Students assembled at the auditorium to witness the talk
- 4. Dr. Radha Dayanidhi, introduced the resource person
- 5. Dr. Ranganatha Sitaram delivering the lecture
- 6. Interaction with students (Q & A session)
- 7. Vote of thanks delivered by Dr. Ramakrishnaiah
- 8. Token of appreciation presented to Dr. Ranganatha Sitaram
- 9. Faculty and student of Science stream with Dr. Ranganatha Sitaram