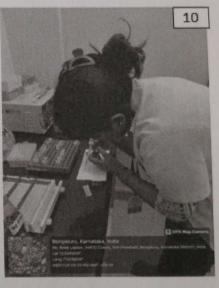

#### Glimpses of the guest lecture

- 1. Welcome address by Dr. Channarayappa Professor, Research Head, MSRCASC
- 2. Dr. Lakshmikanth R.N., HOD, Dept. of Biotechnology & Genetics, briefed about guest lecture
- 3. Students assembled at the auditorium to witness the talk
- 4. Dr. Radha Dayanidhi, introduced the resource person
- 5. Dr. Ranganatha Sitaram delivering the lecture
- 6. Interaction with students (Q & A session)
- 7. Vote of thanks delivered by Dr. Ramakrishnaiah
- 8. Token of appreciation presented to Dr. Ranganatha Sitaram
- 9. Faculty and student of Science stream with Dr. Ranganatha Sitaram