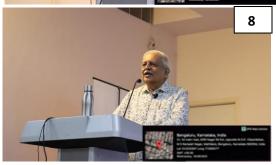

Valsalog

Special Award called Vajra for Visiting Professorship in Neuroscience, the Indian President's Award for Visiting Professorship in Neuroscience and Neuroimaging. With this brief introduction, called upon the guest Dr. Dr. Ranganatha Sitaram to deliver the lecture. Tejaswini, BSc V sem student anchored the entire program. Dr. Sitaram explained his work about the developing novel scientific techniques for modulating brain activity in selected brain regions and networks to bring about specific changes in sensation, perception, cognition, and action in health and disease. His research combined innovative developments in functional and structural brain imaging, physiological measurement technology, and computational algorithms. He explained his research program at St. Jude integrated multimodal functional brain imaging with experimental and computational neuroscience techniques to understand and characterize adverse changes in brain function and network dynamics due to paediatric cancer and its treatment and to innovate novel techniques of neurorehabilitation to mitigate the effects.

#### Glimpses of the guest lecture

- 1. Welcome address by Dr. Channarayappa Professor, Research Head, MSRCASC
- 2. Dr. Lakshmikanth R.N., HOD, Dept. of Biotechnology & Genetics, briefed about guest lecture
- 3. Students assembled at the auditorium to witness the talk
- 4. Dr. Radha Dayanidhi, introduced the resource person
- 5. Dr. Ranganatha Sitaram delivering the lecture
- 6. Interaction with students (Q & A session)
- 7. Vote of thanks delivered by Dr. Ramakrishnaiah
- 8. Token of appreciation presented to Dr. Ranganatha Sitaram
- 9. Faculty and student of Science stream with Dr. Ranganatha Sitaram