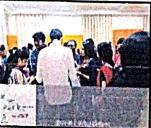

#### Glimpses of the guest lecture

- 1. Welcome address by Dr. Channarayappa Professor, Research Head, MSRCASC
- 2. Dr. Lakshmikanth R.N., HOD, Dept. of Biotechnology & Genetics, briefed about guest lecture
- 3. Students assembled at the auditorium to witness the talk
- 4. Dr. Radha Dayanidhi, introduced the resource person
- 5. Dr. Ranganatha Sitaram delivering the lecture
- 6. Interaction with students (Q & A session)
- 7. Vote of thanks delivered by Dr. Ramakrishnaiah
- 8. Token of appreciation presented to Dr. Ranganatha Sitaram
- 9. Faculty and student of Science stream with Dr. Ranganatha Sitaram