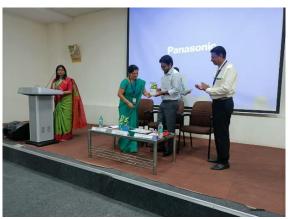

Valsalog

Special Award called Vajra for Visiting Professorship in Neuroscience, the Indian President's Award for Visiting Professorship in Neuroscience and Neuroimaging. With this brief introduction, called upon the guest Dr. Dr. Ranganatha Sitaram to deliver the lecture. Tejaswini, BSc V sem student anchored the entire program. Dr. Sitaram explained his work about the developing novel scientific techniques for modulating brain activity in selected brain regions and networks to bring about specific changes in sensation, perception, cognition, and action in health and disease. His research combined innovative developments in functional and structural brain imaging, physiological measurement technology, and computational algorithms. He explained his research program at St. Jude integrated multimodal functional brain imaging with experimental and computational neuroscience techniques to understand and characterize adverse changes in brain function and network dynamics due to paediatric cancer and its treatment and to innovate novel techniques of neurorehabilitation to mitigate the effects.

#### Glimpses of the guest lecture

- 1. Welcome address by Dr. Channarayappa Professor, Research Head, MSRCASC
- 2. Dr. Lakshmikanth R.N., HOD, Dept. of Biotechnology & Genetics, briefed about guest lecture
- 3. Students assembled at the auditorium to witness the talk
- 4. Dr. Radha Dayanidhi, introduced the resource person
- 5. Dr. Ranganatha Sitaram delivering the lecture
- 6. Interaction with students (Q & A session)
- 7. Vote of thanks delivered by Dr. Ramakrishnaiah
- 8. Token of appreciation presented to Dr. Ranganatha Sitaram
- 9. Faculty and student of Science stream with Dr. Ranganatha Sitaram