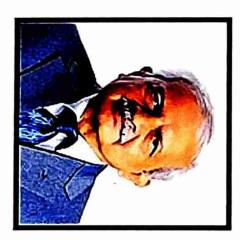

## DEPARTMENT OF BIOTECHNOLOGY AND GENETICS

Organizing Guest Lecture

(An IQAC initiative)

Imaging and Neuromodulation" "Multimodal Functional Brain

RESOURCE PERSON

Prof. Ranganatha Sitaram ME, PhD

Director,

ST. JUDE CHILDREN'S RESEARCH HOSPITAL, USA Multimodal Functional Brain Imaging Hub

Date: December 11, 2023

Venue: APJ Abdul Kalam auditorium, Time: 10.30am - 11.30am

MSRCASC

#### Report on Guest lecture,

'Multimodal Functional Brain Imaging and Neuromodulation'
(An IQAC initiative)

Title: 'Multimodal Functional Brain Imaging and Neuromodulation'

Resource Person: Dr. Ranganatha Sitaram, Director at Multimodal Functional Brain Imaging Hub,