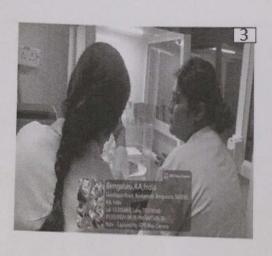

#### Glimpses of the guest lecture

- 1. Welcome address by Dr. Channarayappa Professor, Research Head, MSRCASC
- 2. Dr. Lakshmikanth R.N., HOD, Dept. of Biotechnology & Genetics, briefed about guest lecture
- 3. Students assembled at the auditorium to witness the talk
- 4. Dr. Radha Dayanidhi, introduced the resource person
- 5. Dr. Ranganatha Sitaram delivering the lecture
- 6. Interaction with students (Q & A session)
- 7. Vote of thanks delivered by Dr. Ramakrishnaiah
- 8. Token of appreciation presented to Dr. Ranganatha Sitaram
- 9. Faculty and student of Science stream with Dr. Ranganatha Sitaram