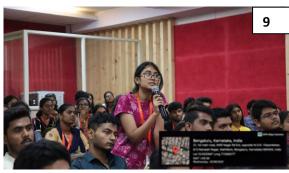

#### Glimpses of the guest lecture

- 1. Welcome address by Dr. Channarayappa Professor, Research Head, MSRCASC
- 2. Dr. Lakshmikanth R.N., HOD, Dept. of Biotechnology & Genetics, briefed about guest lecture
- 3. Students assembled at the auditorium to witness the talk
- 4. Dr. Radha Dayanidhi, introduced the resource person
- 5. Dr. Ranganatha Sitaram delivering the lecture
- 6. Interaction with students (Q & A session)
- 7. Vote of thanks delivered by Dr. Ramakrishnaiah
- 8. Token of appreciation presented to Dr. Ranganatha Sitaram
- 9. Faculty and student of Science stream with Dr. Ranganatha Sitaram