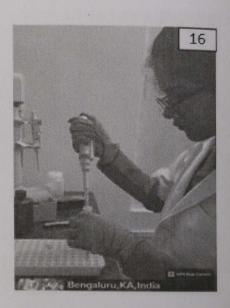

#### Glimpses of the guest lecture

- 1. Welcome address by Dr. Channarayappa Professor, Research Head, MSRCASC
- 2. Dr. Lakshmikanth R.N., HOD, Dept. of Biotechnology & Genetics, briefed about guest lecture
- 3. Students assembled at the auditorium to witness the talk
- 4. Dr. Radha Dayanidhi, introduced the resource person
- 5. Dr. Ranganatha Sitaram delivering the lecture
- 6. Interaction with students (Q & A session)
- 7. Vote of thanks delivered by Dr. Ramakrishnaiah
- 8. Token of appreciation presented to Dr. Ranganatha Sitaram
- 9. Faculty and student of Science stream with Dr. Ranganatha Sitaram