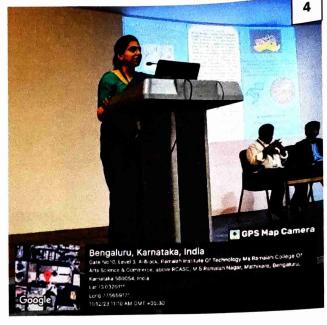

#### Glimpses of the guest lecture

- 1. Welcome address by Dr. Channarayappa Professor, Research Head, MSRCASC
- 2. Dr. Lakshmikanth R.N., HOD, Dept. of Biotechnology & Genetics, briefed about guest lecture
- 3. Students assembled at the auditorium to witness the talk
- 4. Dr. Radha Dayanidhi, introduced the resource person
- 5. Dr. Ranganatha Sitaram delivering the lecture
- 6. Interaction with students (Q & A session)
- 7. Vote of thanks delivered by Dr. Ramakrishnaiah
- 8. Token of appreciation presented to Dr. Ranganatha Sitaram
- 9. Faculty and student of Science stream with Dr. Ranganatha Sitaram