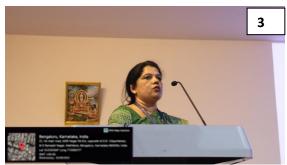

4. The guest lectures was more approachable and appealing to the students

The department of Biotechnology and Genetics organized a Guest lecture for the students belonging to Science stream on December 11, 2023. The guest lecture programme commenced with the welcome address by Dr. Channarayappa, Research Head, and Professor. The resource person was welcomed with the sapling by Dr. Savitha. Later, Dr. Lakshmikanth R.N., Head of the dept. of Biotechnology & Genetics, briefed about the guest lecture. Later Dr. Radha Dayanidhi, Assistant Professor, Dept. of Biotechnology & Genetics introduced the resource person- Dr. Ranganatha Sitaram who had vast international experience besides bestowed with the Indian Prime Minister's

Valsalog

Special Award called Vajra for Visiting Professorship in Neuroscience, the Indian President's Award for Visiting Professorship in Neuroscience and Neuroimaging. With this brief introduction, called upon the guest Dr. Dr. Ranganatha Sitaram to deliver the lecture. Tejaswini, BSc V sem student anchored the entire program. Dr. Sitaram explained his work about the developing novel scientific techniques for modulating brain activity in selected brain regions and networks to bring about specific changes in sensation, perception, cognition, and action in health and disease. His research combined innovative developments in functional and structural brain imaging, physiological measurement technology, and computational algorithms. He explained his research program at St. Jude integrated multimodal functional brain imaging with experimental and computational neuroscience techniques to understand and characterize adverse changes in brain function and network dynamics due to paediatric cancer and its treatment and to innovate novel techniques of neurorehabilitation to mitigate the effects.