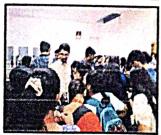

#### Glimpses of the guest lecture

- 1. Welcome address by Dr. Channarayappa Professor, Research Head, MSRCASC
- 2. Dr. Lakshmikanth R.N., HOD, Dept. of Biotechnology & Genetics, briefed about guest lecture
- 3. Students assembled at the auditorium to witness the talk
- 4. Dr. Radha Dayanidhi, introduced the resource person
- 5. Dr. Ranganatha Sitaram delivering the lecture
- 6. Interaction with students (Q & A session)
- 7. Vote of thanks delivered by Dr. Ramakrishnaiah
- 8. Token of appreciation presented to Dr. Ranganatha Sitaram
- 9. Faculty and student of Science stream with Dr. Ranganatha Sitaram