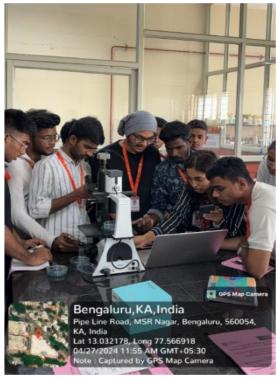

#### Glimpses of the guest lecture

- 1. Welcome address by Dr. Channarayappa Professor, Research Head, MSRCASC
- 2. Dr. Lakshmikanth R.N., HOD, Dept. of Biotechnology & Genetics, briefed about guest lecture
- 3. Students assembled at the auditorium to witness the talk
- 4. Dr. Radha Dayanidhi, introduced the resource person
- 5. Dr. Ranganatha Sitaram delivering the lecture
- 6. Interaction with students (Q & A session)
- 7. Vote of thanks delivered by Dr. Ramakrishnaiah
- 8. Token of appreciation presented to Dr. Ranganatha Sitaram
- 9. Faculty and student of Science stream with Dr. Ranganatha Sitaram