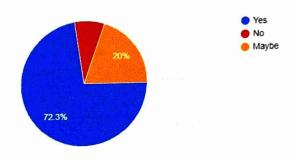

Did the speaker answer the questions well, giving concise and informative replies?

Speaker was able to positively influence my views towards the topic