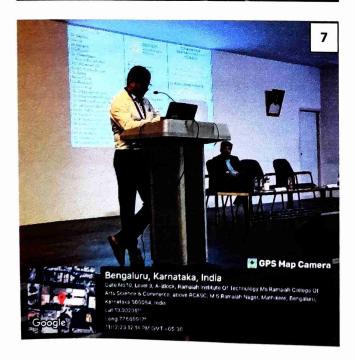

The lecture was informative and ended up with the good interactive session which had good number of queries from students and faculty. The lecture was thought-provoking with research data and examples. The session ended up with whole-hearted thanks speech delivered by Dr. Ramakrishnaiah T.N., Assistant Professor, Dept. of Biotechnology and Genetics, acknowledged the speaker with memento as a token of respect. The feedback form link was sent to students to understand the benefit of the lecture gained by them.

#### Glimpses of the guest lecture

- 1. Welcome address by Dr. Channarayappa Professor, Research Head, MSRCASC
- 2. Dr. Lakshmikanth R.N., HOD, Dept. of Biotechnology & Genetics, briefed about guest lecture
- 3. Students assembled at the auditorium to witness the talk
- 4. Dr. Radha Dayanidhi, introduced the resource person
- 5. Dr. Ranganatha Sitaram delivering the lecture
- 6. Interaction with students (Q & A session)
- 7. Vote of thanks delivered by Dr. Ramakrishnaiah
- 8. Token of appreciation presented to Dr. Ranganatha Sitaram
- 9. Faculty and student of Science stream with Dr. Ranganatha Sitaram