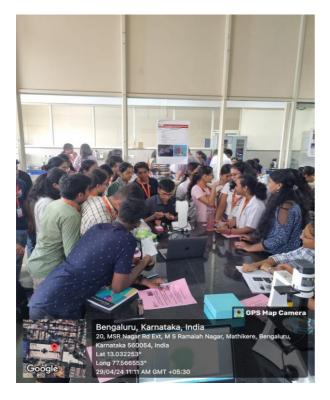

#### Glimpses of the guest lecture

- 1. Welcome address by Dr. Channarayappa Professor, Research Head, MSRCASC
- 2. Dr. Lakshmikanth R.N., HOD, Dept. of Biotechnology & Genetics, briefed about guest lecture
- 3. Students assembled at the auditorium to witness the talk
- 4. Dr. Radha Dayanidhi, introduced the resource person
- 5. Dr. Ranganatha Sitaram delivering the lecture
- 6. Interaction with students (Q & A session)
- 7. Vote of thanks delivered by Dr. Ramakrishnaiah
- 8. Token of appreciation presented to Dr. Ranganatha Sitaram
- 9. Faculty and student of Science stream with Dr. Ranganatha Sitaram