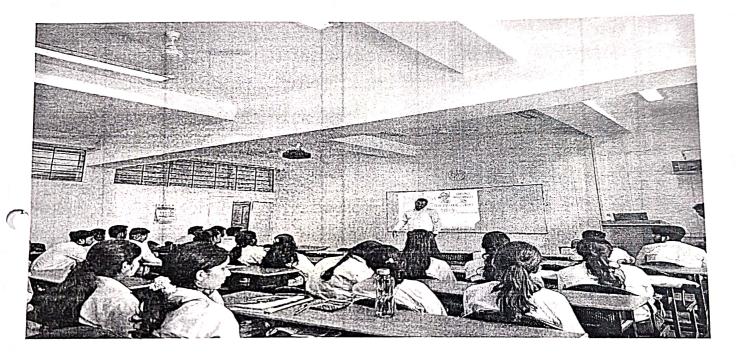

#### Glimpses of the guest lecture

- 1. Welcome address by Dr. Channarayappa Professor, Research Head, MSRCASC
- 2. Dr. Lakshmikanth R.N., HOD, Dept. of Biotechnology & Genetics, briefed about guest lecture
- 3. Students assembled at the auditorium to witness the talk
- 4. Dr. Radha Dayanidhi, introduced the resource person
- 5. Dr. Ranganatha Sitaram delivering the lecture
- 6. Interaction with students (Q & A session)
- 7. Vote of thanks delivered by Dr. Ramakrishnaiah
- 8. Token of appreciation presented to Dr. Ranganatha Sitaram
- 9. Faculty and student of Science stream with Dr. Ranganatha Sitaram