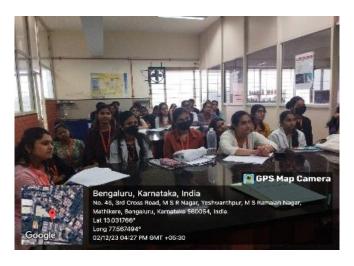

#### Glimpses of the guest lecture

- 1. Welcome address by Dr. Channarayappa Professor, Research Head, MSRCASC
- 2. Dr. Lakshmikanth R.N., HOD, Dept. of Biotechnology & Genetics, briefed about guest lecture
- 3. Students assembled at the auditorium to witness the talk
- 4. Dr. Radha Dayanidhi, introduced the resource person
- 5. Dr. Ranganatha Sitaram delivering the lecture
- 6. Interaction with students (Q & A session)
- 7. Vote of thanks delivered by Dr. Ramakrishnaiah
- 8. Token of appreciation presented to Dr. Ranganatha Sitaram
- 9. Faculty and student of Science stream with Dr. Ranganatha Sitaram

4. The guest lectures was more approachable and appealing to the students

The department of Biotechnology and Genetics organized a Guest lecture for the students belonging to Science stream on December 11, 2023. The guest lecture programme commenced with the welcome address by Dr. Channarayappa, Research Head, and Professor. The resource person was welcomed with the sapling by Dr. Savitha. Later, Dr. Lakshmikanth R.N., Head of the dept. of Biotechnology & Genetics, briefed about the guest lecture. Later Dr. Radha Dayanidhi, Assistant Professor, Dept. of Biotechnology & Genetics introduced the resource person- Dr. Ranganatha Sitaram who had vast international experience besides bestowed with the Indian Prime Minister's