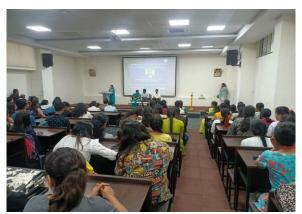

Participants: UG & PG students (Science stream) and Faculty of Science, M S Ramaiah College

of Arts, Science and Commerce, Bengaluru

#### Glimpses of the guest lecture

- 1. Welcome address by Dr. Channarayappa Professor, Research Head, MSRCASC
- 2. Dr. Lakshmikanth R.N., HOD, Dept. of Biotechnology & Genetics, briefed about guest lecture
- 3. Students assembled at the auditorium to witness the talk
- 4. Dr. Radha Dayanidhi, introduced the resource person
- 5. Dr. Ranganatha Sitaram delivering the lecture
- 6. Interaction with students (Q & A session)
- 7. Vote of thanks delivered by Dr. Ramakrishnaiah
- 8. Token of appreciation presented to Dr. Ranganatha Sitaram
- 9. Faculty and student of Science stream with Dr. Ranganatha Sitaram