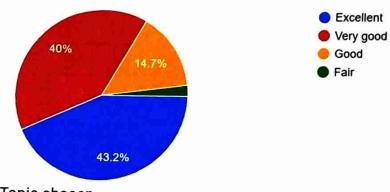

#### Feedback analysis

Speaker was able to explain the topic clearly & used relevant examples

#### Points presented in logical easy-to-follow sequence?

Terminology and the degree of technical detail suitable to this audience?

Relevance of material to topic set:

The presentation indicates the speaker's knowledge and understanding of the subject was: