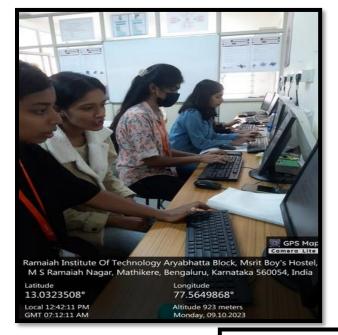

#### Glimpses of the guest lecture

- 1. Welcome address by Dr. Channarayappa Professor, Research Head, MSRCASC
- 2. Dr. Lakshmikanth R.N., HOD, Dept. of Biotechnology & Genetics, briefed about guest lecture
- 3. Students assembled at the auditorium to witness the talk
- 4. Dr. Radha Dayanidhi, introduced the resource person
- 5. Dr. Ranganatha Sitaram delivering the lecture
- 6. Interaction with students (Q & A session)
- 7. Vote of thanks delivered by Dr. Ramakrishnaiah
- 8. Token of appreciation presented to Dr. Ranganatha Sitaram
- 9. Faculty and student of Science stream with Dr. Ranganatha Sitaram