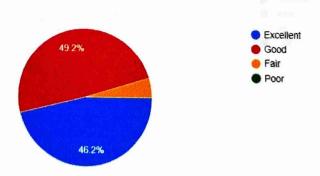

#### Feedback analysis

Speaker was able to explain the topic clearly & used relevant examples