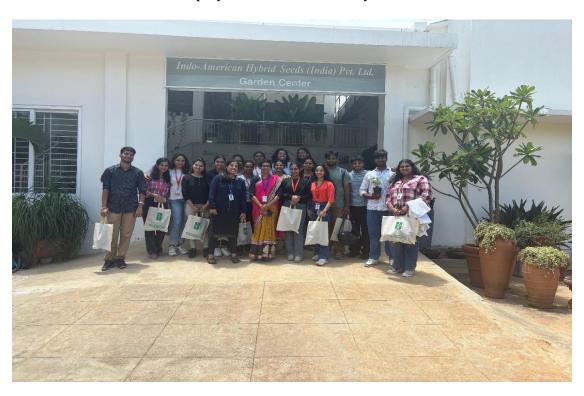

#### Glimpses of the guest lecture

- 1. Welcome address by Dr. Channarayappa Professor, Research Head, MSRCASC
- 2. Dr. Lakshmikanth R.N., HOD, Dept. of Biotechnology & Genetics, briefed about guest lecture
- 3. Students assembled at the auditorium to witness the talk
- 4. Dr. Radha Dayanidhi, introduced the resource person
- 5. Dr. Ranganatha Sitaram delivering the lecture
- 6. Interaction with students (Q & A session)
- 7. Vote of thanks delivered by Dr. Ramakrishnaiah
- 8. Token of appreciation presented to Dr. Ranganatha Sitaram
- 9. Faculty and student of Science stream with Dr. Ranganatha Sitaram