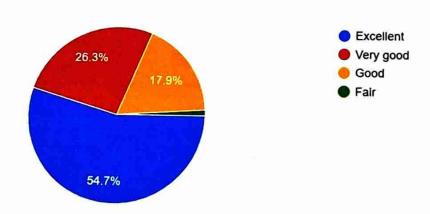

#### Points presented in logical easy-to-follow sequence?

Terminology and the degree of technical detail suitable to this audience?

Relevance of material to topic set:

The presentation indicates the speaker's knowledge and understanding of the subject was:

Did the speaker answer the questions well, giving concise and informative replies?

Speaker was able to positively influence my views towards the topic