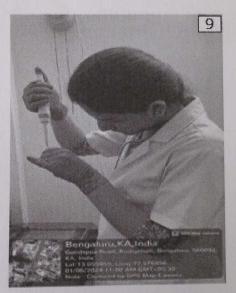

#### Glimpses of the guest lecture

- 1. Welcome address by Dr. Channarayappa Professor, Research Head, MSRCASC
- 2. Dr. Lakshmikanth R.N., HOD, Dept. of Biotechnology & Genetics, briefed about guest lecture
- 3. Students assembled at the auditorium to witness the talk
- 4. Dr. Radha Dayanidhi, introduced the resource person
- 5. Dr. Ranganatha Sitaram delivering the lecture
- 6. Interaction with students (Q & A session)
- 7. Vote of thanks delivered by Dr. Ramakrishnaiah
- 8. Token of appreciation presented to Dr. Ranganatha Sitaram
- 9. Faculty and student of Science stream with Dr. Ranganatha Sitaram