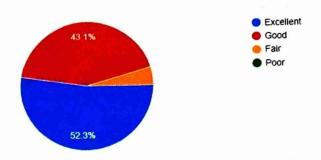

#### Points presented in logical easy-to-follow sequence?

Terminology and the degree of technical detail suitable to this audience?

Relevance of material to topic set:

The presentation indicates the speaker's knowledge and understanding of the subject was: