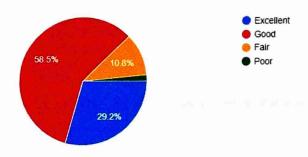

#### Feedback analysis

Speaker was able to explain the topic clearly & used relevant examples