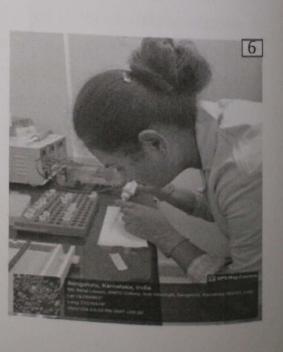

#### Glimpses of the guest lecture

- 1. Welcome address by Dr. Channarayappa Professor, Research Head, MSRCASC
- 2. Dr. Lakshmikanth R.N., HOD, Dept. of Biotechnology & Genetics, briefed about guest lecture
- 3. Students assembled at the auditorium to witness the talk
- 4. Dr. Radha Dayanidhi, introduced the resource person
- 5. Dr. Ranganatha Sitaram delivering the lecture
- 6. Interaction with students (Q & A session)
- 7. Vote of thanks delivered by Dr. Ramakrishnaiah
- 8. Token of appreciation presented to Dr. Ranganatha Sitaram
- 9. Faculty and student of Science stream with Dr. Ranganatha Sitaram