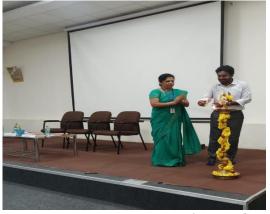

4. The guest lectures was more approachable and appealing to the students

The department of Biotechnology and Genetics organized a Guest lecture for the students belonging to Science stream on December 11, 2023. The guest lecture programme commenced with the welcome address by Dr. Channarayappa, Research Head, and Professor. The resource person was welcomed with the sapling by Dr. Savitha. Later, Dr. Lakshmikanth R.N., Head of the dept. of Biotechnology & Genetics, briefed about the guest lecture. Later Dr. Radha Dayanidhi, Assistant Professor, Dept. of Biotechnology & Genetics introduced the resource person- Dr. Ranganatha Sitaram who had vast international experience besides bestowed with the Indian Prime Minister's

#### Glimpses of the guest lecture

- 1. Welcome address by Dr. Channarayappa Professor, Research Head, MSRCASC
- 2. Dr. Lakshmikanth R.N., HOD, Dept. of Biotechnology & Genetics, briefed about guest lecture
- 3. Students assembled at the auditorium to witness the talk
- 4. Dr. Radha Dayanidhi, introduced the resource person
- 5. Dr. Ranganatha Sitaram delivering the lecture
- 6. Interaction with students (Q & A session)
- 7. Vote of thanks delivered by Dr. Ramakrishnaiah
- 8. Token of appreciation presented to Dr. Ranganatha Sitaram
- 9. Faculty and student of Science stream with Dr. Ranganatha Sitaram