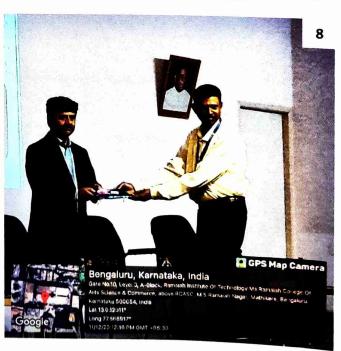

The lecture was informative and ended up with the good interactive session which had good number of queries from students and faculty. The lecture was thought-provoking with research data and examples. The session ended up with whole-hearted thanks speech delivered by Dr. Ramakrishnaiah T.N., Assistant Professor, Dept. of Biotechnology and Genetics, acknowledged the speaker with memento as a token of respect. The feedback form link was sent to students to understand the benefit of the lecture gained by them.

#### Glimpses of the guest lecture

- 1. Welcome address by Dr. Channarayappa Professor, Research Head, MSRCASC
- 2. Dr. Lakshmikanth R.N., HOD, Dept. of Biotechnology & Genetics, briefed about guest lecture
- 3. Students assembled at the auditorium to witness the talk
- 4. Dr. Radha Dayanidhi, introduced the resource person
- 5. Dr. Ranganatha Sitaram delivering the lecture
- 6. Interaction with students (Q & A session)
- 7. Vote of thanks delivered by Dr. Ramakrishnaiah
- 8. Token of appreciation presented to Dr. Ranganatha Sitaram
- 9. Faculty and student of Science stream with Dr. Ranganatha Sitaram