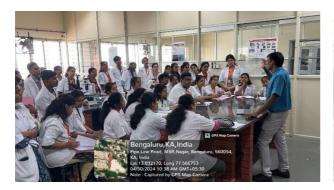

#### Glimpses of the guest lecture

- 1. Welcome address by Dr. Channarayappa Professor, Research Head, MSRCASC
- 2. Dr. Lakshmikanth R.N., HOD, Dept. of Biotechnology & Genetics, briefed about guest lecture
- 3. Students assembled at the auditorium to witness the talk
- 4. Dr. Radha Dayanidhi, introduced the resource person
- 5. Dr. Ranganatha Sitaram delivering the lecture
- 6. Interaction with students (Q & A session)
- 7. Vote of thanks delivered by Dr. Ramakrishnaiah
- 8. Token of appreciation presented to Dr. Ranganatha Sitaram
- 9. Faculty and student of Science stream with Dr. Ranganatha Sitaram