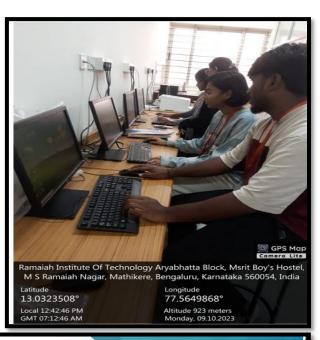

#### Glimpses of the guest lecture

- 1. Welcome address by Dr. Channarayappa Professor, Research Head, MSRCASC
- 2. Dr. Lakshmikanth R.N., HOD, Dept. of Biotechnology & Genetics, briefed about guest lecture
- 3. Students assembled at the auditorium to witness the talk
- 4. Dr. Radha Dayanidhi, introduced the resource person
- 5. Dr. Ranganatha Sitaram delivering the lecture
- 6. Interaction with students (Q & A session)
- 7. Vote of thanks delivered by Dr. Ramakrishnaiah
- 8. Token of appreciation presented to Dr. Ranganatha Sitaram
- 9. Faculty and student of Science stream with Dr. Ranganatha Sitaram