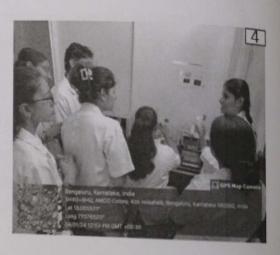

#### Glimpses of the guest lecture

- 1. Welcome address by Dr. Channarayappa Professor, Research Head, MSRCASC
- 2. Dr. Lakshmikanth R.N., HOD, Dept. of Biotechnology & Genetics, briefed about guest lecture
- 3. Students assembled at the auditorium to witness the talk
- 4. Dr. Radha Dayanidhi, introduced the resource person
- 5. Dr. Ranganatha Sitaram delivering the lecture
- 6. Interaction with students (Q & A session)
- 7. Vote of thanks delivered by Dr. Ramakrishnaiah
- 8. Token of appreciation presented to Dr. Ranganatha Sitaram
- 9. Faculty and student of Science stream with Dr. Ranganatha Sitaram