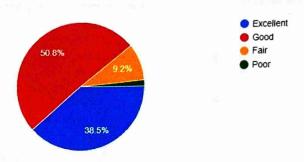

#### Points presented in logical easy-to-follow sequence?

Terminology and the degree of technical detail suitable to this audience?

Relevance of material to topic set:

The presentation indicates the speaker's knowledge and understanding of the subject was: