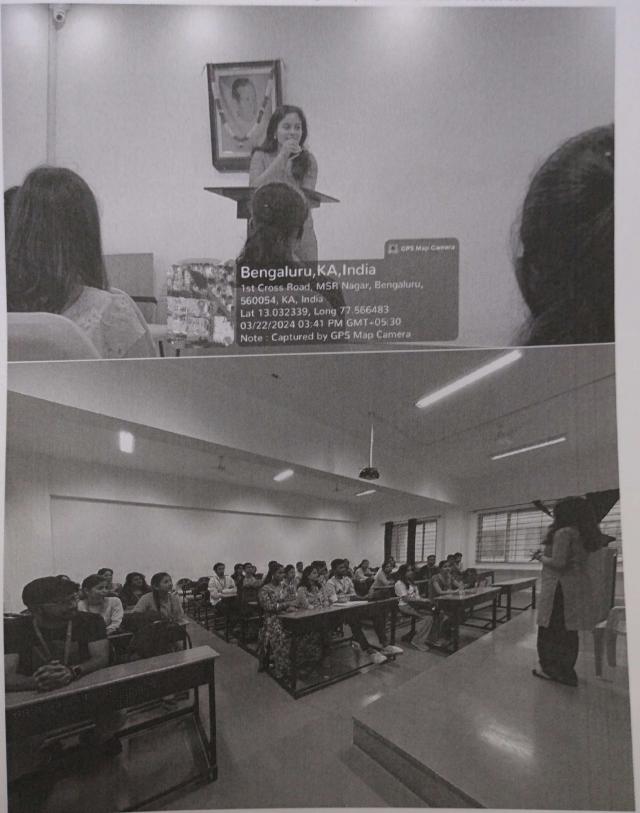

#### Glimpses of the guest lecture

- 1. Welcome address by Dr. Channarayappa Professor, Research Head, MSRCASC
- 2. Dr. Lakshmikanth R.N., HOD, Dept. of Biotechnology & Genetics, briefed about guest lecture
- 3. Students assembled at the auditorium to witness the talk
- 4. Dr. Radha Dayanidhi, introduced the resource person
- 5. Dr. Ranganatha Sitaram delivering the lecture
- 6. Interaction with students (Q & A session)
- 7. Vote of thanks delivered by Dr. Ramakrishnaiah
- 8. Token of appreciation presented to Dr. Ranganatha Sitaram
- 9. Faculty and student of Science stream with Dr. Ranganatha Sitaram