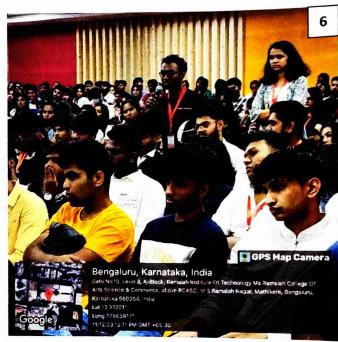

#### Glimpses of the guest lecture

- 1. Welcome address by Dr. Channarayappa Professor, Research Head, MSRCASC
- 2. Dr. Lakshmikanth R.N., HOD, Dept. of Biotechnology & Genetics, briefed about guest lecture
- 3. Students assembled at the auditorium to witness the talk
- 4. Dr. Radha Dayanidhi, introduced the resource person
- 5. Dr. Ranganatha Sitaram delivering the lecture
- 6. Interaction with students (Q & A session)
- 7. Vote of thanks delivered by Dr. Ramakrishnaiah
- 8. Token of appreciation presented to Dr. Ranganatha Sitaram
- 9. Faculty and student of Science stream with Dr. Ranganatha Sitaram