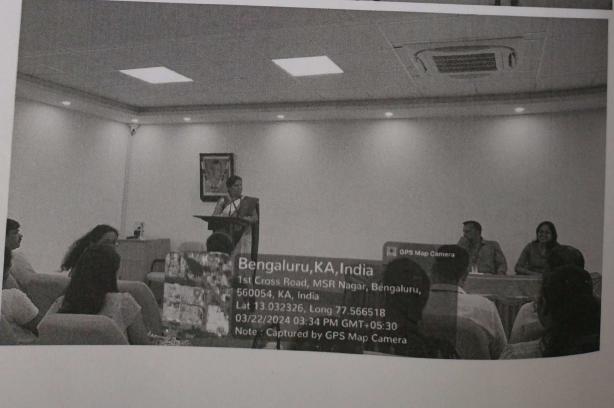

Valsalog

Special Award called Vajra for Visiting Professorship in Neuroscience, the Indian President's Award for Visiting Professorship in Neuroscience and Neuroimaging. With this brief introduction, called upon the guest Dr. Dr. Ranganatha Sitaram to deliver the lecture. Tejaswini, BSc V sem student anchored the entire program. Dr. Sitaram explained his work about the developing novel scientific techniques for modulating brain activity in selected brain regions and networks to bring about specific changes in sensation, perception, cognition, and action in health and disease. His research combined innovative developments in functional and structural brain imaging, physiological measurement technology, and computational algorithms. He explained his research program at St. Jude integrated multimodal functional brain imaging with experimental and computational neuroscience techniques to understand and characterize adverse changes in brain function and network dynamics due to paediatric cancer and its treatment and to innovate novel techniques of neurorehabilitation to mitigate the effects.

#### Glimpses of the guest lecture

- 1. Welcome address by Dr. Channarayappa Professor, Research Head, MSRCASC
- 2. Dr. Lakshmikanth R.N., HOD, Dept. of Biotechnology & Genetics, briefed about guest lecture
- 3. Students assembled at the auditorium to witness the talk
- 4. Dr. Radha Dayanidhi, introduced the resource person
- 5. Dr. Ranganatha Sitaram delivering the lecture
- 6. Interaction with students (Q & A session)
- 7. Vote of thanks delivered by Dr. Ramakrishnaiah
- 8. Token of appreciation presented to Dr. Ranganatha Sitaram
- 9. Faculty and student of Science stream with Dr. Ranganatha Sitaram