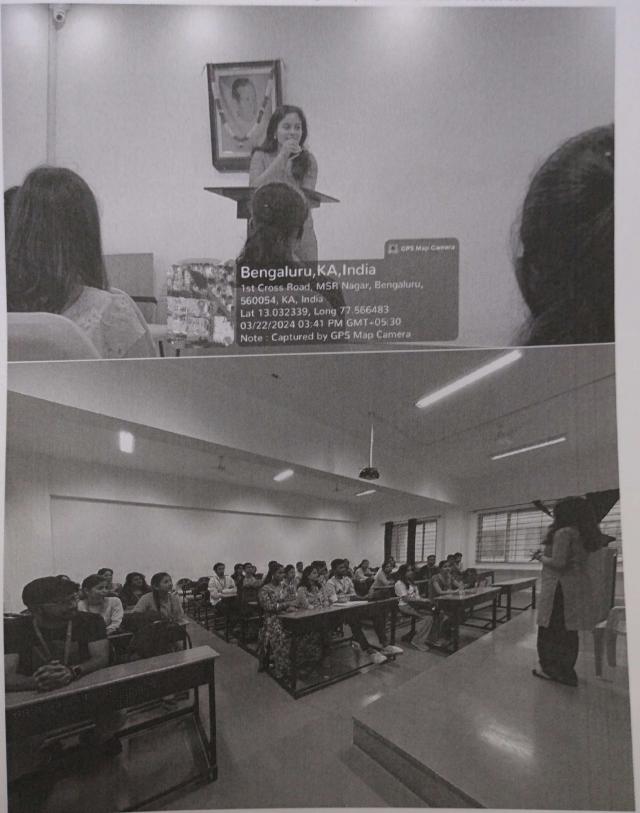

Valsalog

Special Award called Vajra for Visiting Professorship in Neuroscience, the Indian President's Award for Visiting Professorship in Neuroscience and Neuroimaging. With this brief introduction, called upon the guest Dr. Dr. Ranganatha Sitaram to deliver the lecture. Tejaswini, BSc V sem student anchored the entire program. Dr. Sitaram explained his work about the developing novel scientific techniques for modulating brain activity in selected brain regions and networks to bring about specific changes in sensation, perception, cognition, and action in health and disease. His research combined innovative developments in functional and structural brain imaging, physiological measurement technology, and computational algorithms. He explained his research program at St. Jude integrated multimodal functional brain imaging with experimental and computational neuroscience techniques to understand and characterize adverse changes in brain function and network dynamics due to paediatric cancer and its treatment and to innovate novel techniques of neurorehabilitation to mitigate the effects.

#### Glimpses of the guest lecture

- 1. Welcome address by Dr. Channarayappa Professor, Research Head, MSRCASC
- 2. Dr. Lakshmikanth R.N., HOD, Dept. of Biotechnology & Genetics, briefed about guest lecture
- 3. Students assembled at the auditorium to witness the talk
- 4. Dr. Radha Dayanidhi, introduced the resource person
- 5. Dr. Ranganatha Sitaram delivering the lecture
- 6. Interaction with students (Q & A session)
- 7. Vote of thanks delivered by Dr. Ramakrishnaiah
- 8. Token of appreciation presented to Dr. Ranganatha Sitaram
- 9. Faculty and student of Science stream with Dr. Ranganatha Sitaram