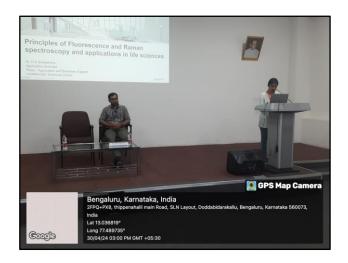

#### Glimpses of the guest lecture

- 1. Welcome address by Dr. Channarayappa Professor, Research Head, MSRCASC
- 2. Dr. Lakshmikanth R.N., HOD, Dept. of Biotechnology & Genetics, briefed about guest lecture
- 3. Students assembled at the auditorium to witness the talk
- 4. Dr. Radha Dayanidhi, introduced the resource person
- 5. Dr. Ranganatha Sitaram delivering the lecture
- 6. Interaction with students (Q & A session)
- 7. Vote of thanks delivered by Dr. Ramakrishnaiah
- 8. Token of appreciation presented to Dr. Ranganatha Sitaram
- 9. Faculty and student of Science stream with Dr. Ranganatha Sitaram