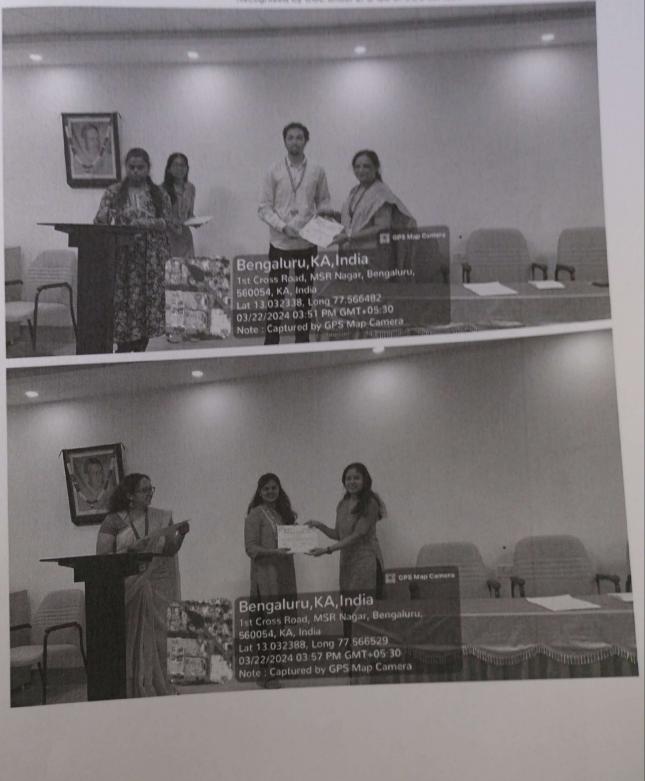

#### Glimpses of the guest lecture

- 1. Welcome address by Dr. Channarayappa Professor, Research Head, MSRCASC
- 2. Dr. Lakshmikanth R.N., HOD, Dept. of Biotechnology & Genetics, briefed about guest lecture
- 3. Students assembled at the auditorium to witness the talk
- 4. Dr. Radha Dayanidhi, introduced the resource person
- 5. Dr. Ranganatha Sitaram delivering the lecture
- 6. Interaction with students (Q & A session)
- 7. Vote of thanks delivered by Dr. Ramakrishnaiah
- 8. Token of appreciation presented to Dr. Ranganatha Sitaram
- 9. Faculty and student of Science stream with Dr. Ranganatha Sitaram