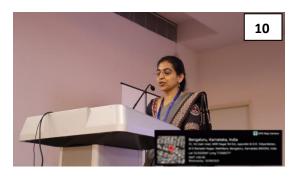

4. The guest lectures was more approachable and appealing to the students

The department of Biotechnology and Genetics organized a Guest lecture for the students belonging to Science stream on December 11, 2023. The guest lecture programme commenced with the welcome address by Dr. Channarayappa, Research Head, and Professor. The resource person was welcomed with the sapling by Dr. Savitha. Later, Dr. Lakshmikanth R.N., Head of the dept. of Biotechnology & Genetics, briefed about the guest lecture. Later Dr. Radha Dayanidhi, Assistant Professor, Dept. of Biotechnology & Genetics introduced the resource person- Dr. Ranganatha Sitaram who had vast international experience besides bestowed with the Indian Prime Minister's

#### Glimpses of the guest lecture

- 1. Welcome address by Dr. Channarayappa Professor, Research Head, MSRCASC
- 2. Dr. Lakshmikanth R.N., HOD, Dept. of Biotechnology & Genetics, briefed about guest lecture
- 3. Students assembled at the auditorium to witness the talk
- 4. Dr. Radha Dayanidhi, introduced the resource person
- 5. Dr. Ranganatha Sitaram delivering the lecture
- 6. Interaction with students (Q & A session)
- 7. Vote of thanks delivered by Dr. Ramakrishnaiah
- 8. Token of appreciation presented to Dr. Ranganatha Sitaram
- 9. Faculty and student of Science stream with Dr. Ranganatha Sitaram