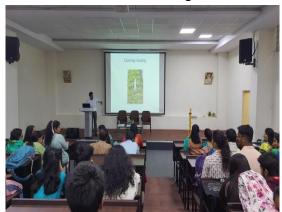

4. The guest lectures was more approachable and appealing to the students

The department of Biotechnology and Genetics organized a Guest lecture for the students belonging to Science stream on December 11, 2023. The guest lecture programme commenced with the welcome address by Dr. Channarayappa, Research Head, and Professor. The resource person was welcomed with the sapling by Dr. Savitha. Later, Dr. Lakshmikanth R.N., Head of the dept. of Biotechnology & Genetics, briefed about the guest lecture. Later Dr. Radha Dayanidhi, Assistant Professor, Dept. of Biotechnology & Genetics introduced the resource person- Dr. Ranganatha Sitaram who had vast international experience besides bestowed with the Indian Prime Minister's

Valsalog

Special Award called Vajra for Visiting Professorship in Neuroscience, the Indian President's Award for Visiting Professorship in Neuroscience and Neuroimaging. With this brief introduction, called upon the guest Dr. Dr. Ranganatha Sitaram to deliver the lecture. Tejaswini, BSc V sem student anchored the entire program. Dr. Sitaram explained his work about the developing novel scientific techniques for modulating brain activity in selected brain regions and networks to bring about specific changes in sensation, perception, cognition, and action in health and disease. His research combined innovative developments in functional and structural brain imaging, physiological measurement technology, and computational algorithms. He explained his research program at St. Jude integrated multimodal functional brain imaging with experimental and computational neuroscience techniques to understand and characterize adverse changes in brain function and network dynamics due to paediatric cancer and its treatment and to innovate novel techniques of neurorehabilitation to mitigate the effects.

#### Glimpses of the guest lecture

- 1. Welcome address by Dr. Channarayappa Professor, Research Head, MSRCASC
- 2. Dr. Lakshmikanth R.N., HOD, Dept. of Biotechnology & Genetics, briefed about guest lecture
- 3. Students assembled at the auditorium to witness the talk
- 4. Dr. Radha Dayanidhi, introduced the resource person
- 5. Dr. Ranganatha Sitaram delivering the lecture
- 6. Interaction with students (Q & A session)
- 7. Vote of thanks delivered by Dr. Ramakrishnaiah
- 8. Token of appreciation presented to Dr. Ranganatha Sitaram
- 9. Faculty and student of Science stream with Dr. Ranganatha Sitaram