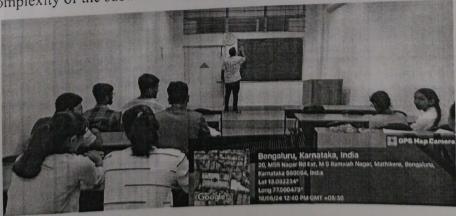

#### Glimpses of the guest lecture

- 1. Welcome address by Dr. Channarayappa Professor, Research Head, MSRCASC
- 2. Dr. Lakshmikanth R.N., HOD, Dept. of Biotechnology & Genetics, briefed about guest lecture
- 3. Students assembled at the auditorium to witness the talk
- 4. Dr. Radha Dayanidhi, introduced the resource person
- 5. Dr. Ranganatha Sitaram delivering the lecture
- 6. Interaction with students (Q & A session)
- 7. Vote of thanks delivered by Dr. Ramakrishnaiah
- 8. Token of appreciation presented to Dr. Ranganatha Sitaram
- 9. Faculty and student of Science stream with Dr. Ranganatha Sitaram