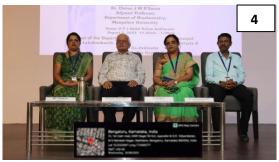

4. The guest lectures was more approachable and appealing to the students

The department of Biotechnology and Genetics organized a Guest lecture for the students belonging to Science stream on December 11, 2023. The guest lecture programme commenced with the welcome address by Dr. Channarayappa, Research Head, and Professor. The resource person was welcomed with the sapling by Dr. Savitha. Later, Dr. Lakshmikanth R.N., Head of the dept. of Biotechnology & Genetics, briefed about the guest lecture. Later Dr. Radha Dayanidhi, Assistant Professor, Dept. of Biotechnology & Genetics introduced the resource person- Dr. Ranganatha Sitaram who had vast international experience besides bestowed with the Indian Prime Minister's

#### Glimpses of the guest lecture

- 1. Welcome address by Dr. Channarayappa Professor, Research Head, MSRCASC
- 2. Dr. Lakshmikanth R.N., HOD, Dept. of Biotechnology & Genetics, briefed about guest lecture
- 3. Students assembled at the auditorium to witness the talk
- 4. Dr. Radha Dayanidhi, introduced the resource person
- 5. Dr. Ranganatha Sitaram delivering the lecture
- 6. Interaction with students (Q & A session)
- 7. Vote of thanks delivered by Dr. Ramakrishnaiah
- 8. Token of appreciation presented to Dr. Ranganatha Sitaram
- 9. Faculty and student of Science stream with Dr. Ranganatha Sitaram