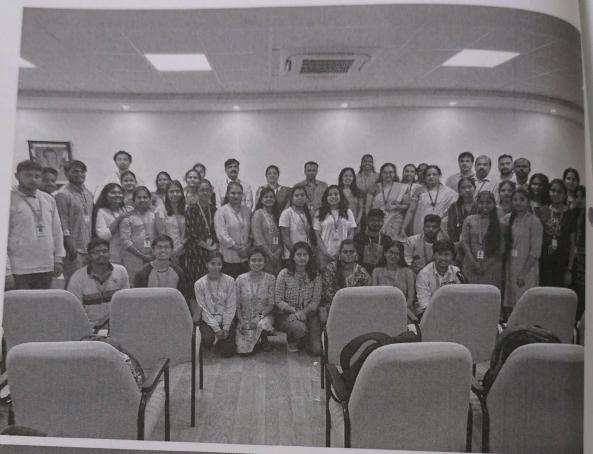

#### Glimpses of the guest lecture

- 1. Welcome address by Dr. Channarayappa Professor, Research Head, MSRCASC
- 2. Dr. Lakshmikanth R.N., HOD, Dept. of Biotechnology & Genetics, briefed about guest lecture
- 3. Students assembled at the auditorium to witness the talk
- 4. Dr. Radha Dayanidhi, introduced the resource person
- 5. Dr. Ranganatha Sitaram delivering the lecture
- 6. Interaction with students (Q & A session)
- 7. Vote of thanks delivered by Dr. Ramakrishnaiah
- 8. Token of appreciation presented to Dr. Ranganatha Sitaram
- 9. Faculty and student of Science stream with Dr. Ranganatha Sitaram

Participants: UG & PG students (Science stream) and Faculty of Science, M S Ramaiah College

of Arts, Science and Commerce, Bengaluru