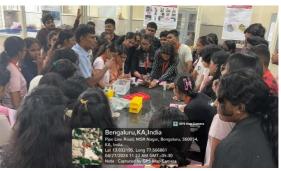

#### Glimpses of the guest lecture

- 1. Welcome address by Dr. Channarayappa Professor, Research Head, MSRCASC
- 2. Dr. Lakshmikanth R.N., HOD, Dept. of Biotechnology & Genetics, briefed about guest lecture
- 3. Students assembled at the auditorium to witness the talk
- 4. Dr. Radha Dayanidhi, introduced the resource person
- 5. Dr. Ranganatha Sitaram delivering the lecture
- 6. Interaction with students (Q & A session)
- 7. Vote of thanks delivered by Dr. Ramakrishnaiah
- 8. Token of appreciation presented to Dr. Ranganatha Sitaram
- 9. Faculty and student of Science stream with Dr. Ranganatha Sitaram