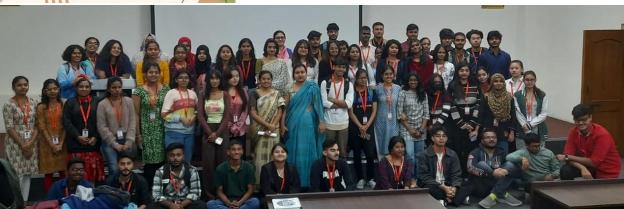

#### Glimpses of the guest lecture

- 1. Welcome address by Dr. Channarayappa Professor, Research Head, MSRCASC
- 2. Dr. Lakshmikanth R.N., HOD, Dept. of Biotechnology & Genetics, briefed about guest lecture
- 3. Students assembled at the auditorium to witness the talk
- 4. Dr. Radha Dayanidhi, introduced the resource person
- 5. Dr. Ranganatha Sitaram delivering the lecture
- 6. Interaction with students (Q & A session)
- 7. Vote of thanks delivered by Dr. Ramakrishnaiah
- 8. Token of appreciation presented to Dr. Ranganatha Sitaram
- 9. Faculty and student of Science stream with Dr. Ranganatha Sitaram