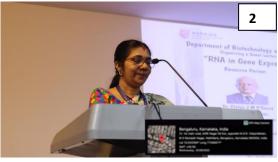

4. The guest lectures was more approachable and appealing to the students

The department of Biotechnology and Genetics organized a Guest lecture for the students belonging to Science stream on December 11, 2023. The guest lecture programme commenced with the welcome address by Dr. Channarayappa, Research Head, and Professor. The resource person was welcomed with the sapling by Dr. Savitha. Later, Dr. Lakshmikanth R.N., Head of the dept. of Biotechnology & Genetics, briefed about the guest lecture. Later Dr. Radha Dayanidhi, Assistant Professor, Dept. of Biotechnology & Genetics introduced the resource person- Dr. Ranganatha Sitaram who had vast international experience besides bestowed with the Indian Prime Minister's