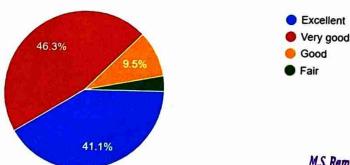

#### Points presented in logical easy-to-follow sequence?

Terminology and the degree of technical detail suitable to this audience?

Relevance of material to topic set:

The presentation indicates the speaker's knowledge and understanding of the subject was: