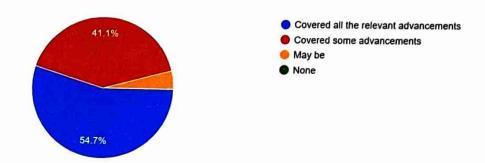

#### Points presented in logical easy-to-follow sequence?

Terminology and the degree of technical detail suitable to this audience?

Relevance of material to topic set:

The presentation indicates the speaker's knowledge and understanding of the subject was: