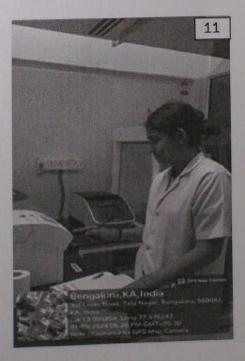

#### Glimpses of the guest lecture

- 1. Welcome address by Dr. Channarayappa Professor, Research Head, MSRCASC
- 2. Dr. Lakshmikanth R.N., HOD, Dept. of Biotechnology & Genetics, briefed about guest lecture
- 3. Students assembled at the auditorium to witness the talk
- 4. Dr. Radha Dayanidhi, introduced the resource person
- 5. Dr. Ranganatha Sitaram delivering the lecture
- 6. Interaction with students (Q & A session)
- 7. Vote of thanks delivered by Dr. Ramakrishnaiah
- 8. Token of appreciation presented to Dr. Ranganatha Sitaram
- 9. Faculty and student of Science stream with Dr. Ranganatha Sitaram