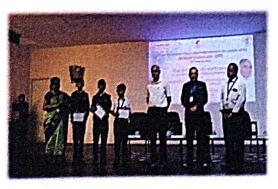

the audience.

Sooner, Mrs Soumya S Shanbhag was invited on the stage for the awaited price distribution. Students from different schools won due to their immense talent which was showcased on 11th February, 2025. Students from our college showed their talent and creativity for the events that took place on 27th February, 2025 and won proudly.