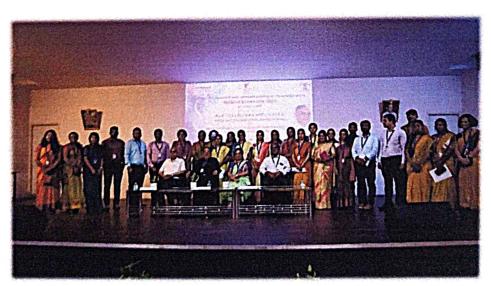

To spread awareness about the importance of science and climate change & to make youth understand their responsibility towards this, the talk was organized by the eminent scientist. The chief guest for the program was Prof. Jayaraman Srinivasan, former chairman, Divecha Center for Climate change and Honorary Professor, centre for Atmospheric and Oceanic Sciences, Indian Institute of Science, Bengaluru on the topic- "The Science of Climate change" in APJ Abdul Kalam auditorium, MSRCASC from 9:30 am to 12:30 pm.

The program commenced with the arrival of guests, followed by the Ramaiah anthem and melodious invocation. Then, the lightning of the lamp was done successfully by our esteemed guest, respected principal and vice principal. Our respected principal, DR. Pushpa H addressed the audience by a welcome speech and gave a brief

about today's event. Our chief guest, DR. Jayaraman Srinivasan was introduced by Dr. Vasanth Kumar Bhaskara. Dr. Jayaraman Srinivasan addressed the audience with his invaluable insights about exciting developments in climate change and how Earth's climate depends