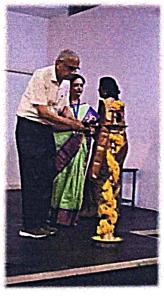

The program commenced with the arrival of guests, followed by the Ramaiah anthem and melodious invocation. Then, the lightning of the lamp was done successfully by our esteemed guest, respected principal and vice principal. Our respected principal, DR. Pushpa H addressed the audience by a welcome speech and gave a brief