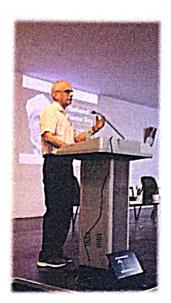

about today's event. Our chief guest, DR. Jayaraman Srinivasan was introduced by Dr. Vasanth Kumar Bhaskara. Dr. Jayaraman Srinivasan addressed the audience with his invaluable insights about exciting developments in climate change and how Earth's climate depends

Shern. H

on many factors. He suggested many books including "Beyond Global Warming" by Syukuro Manabe and Anthony J and "Snowball Earth" by Gabrielle Walker to understand more about the science of climate change. He ended his session with his spectacular vision and interaction with