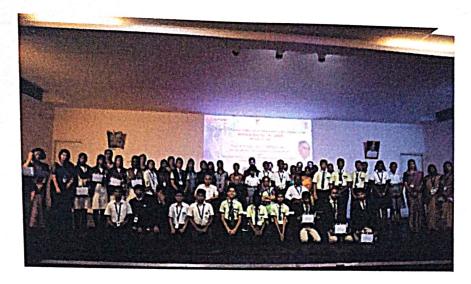

the audience.

Sooner, Mrs Soumya S Shanbhag was invited on the stage for the awaited price distribution. Students from different schools won due to their immense talent which was showcased on 11th February, 2025. Students from our college showed their talent and creativity for the events that took place on 27th February, 2025 and won proudly.