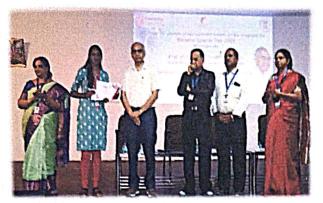

the audience.

Sooner, Mrs Soumya S Shanbhag was invited on the stage for the awaited price distribution. Students from different schools won due to their immense talent which was showcased on 11th February, 2025. Students from our college showed their talent and creativity for the events that took place on 27th February, 2025 and won proudly.