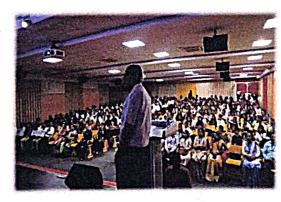

To spread awareness about the importance of science and climate change & to make youth understand their responsibility towards this, the talk was organized by the eminent scientist. The chief guest for the program was Prof. Jayaraman Srinivasan, former chairman, Divecha Center for Climate change and Honorary Professor, centre for Atmospheric and Oceanic Sciences, Indian Institute of Science, Bengaluru on the topic- "The Science of Climate change" in APJ Abdul Kalam auditorium, MSRCASC from 9:30 am to 12:30 pm.

The program commenced with the arrival of guests, followed by the Ramaiah anthem and melodious invocation. Then, the lightning of the lamp was done successfully by our esteemed guest, respected principal and vice principal. Our respected principal, DR. Pushpa H addressed the audience by a welcome speech and gave a brief